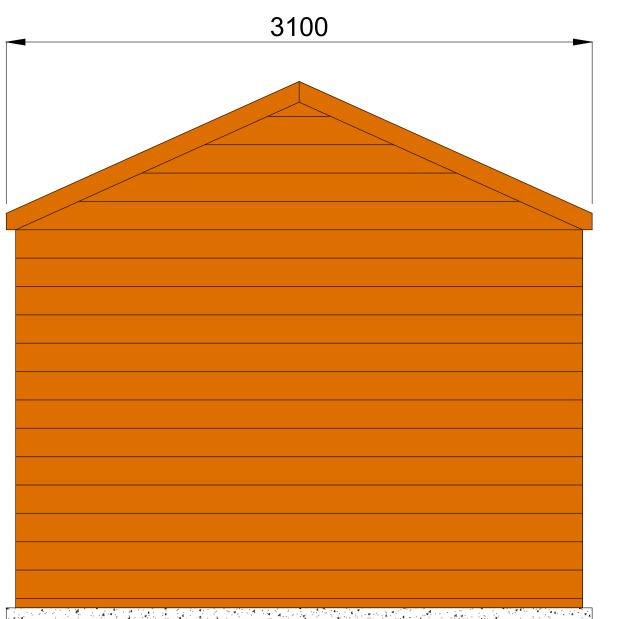

Proposed Front Elevation Scale 1:20 @ A1

Metres

Scale 1:20 @ A1

Proposed Rear Elevation Scale 1:20 @ A1

Similar Product

| JI Structural Design 17 Strathallan Road Bridge of Allan Stirling FK9 4BS |  |
|---------------------------------------------------------------------------|--|
| Tel: 01786 832071 Mob: 07759010291 email: jimmy@bridgeofallan.com         |  |
| 2 The Avenue Bridge of Allan Stirling, FK9 4NR For, Mr John Johnston      |  |