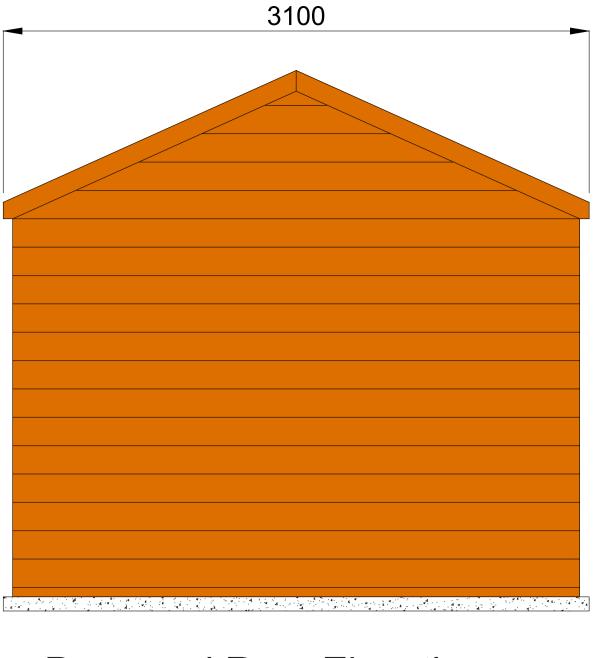

Proposed Front Elevation Scale 1:20 @ A1

Metres

Scale 1:20 @ A1

Proposed Rear Elevation Scale 1:20 @ A1

Similar Product

| JI Structural Design 17 Strathallan Road Bridge of Allan Stirling FK9 4BS |  |
|---------------------------------------------------------------------------|--|
| Tel: 01786 832071 Mob: 07759010291 email: jimmy@bridgeofallan.com         |  |
| 2 The Avenue Bridge of Allan Stirling, FK9 4NR For, Mr John Johnston      |  |