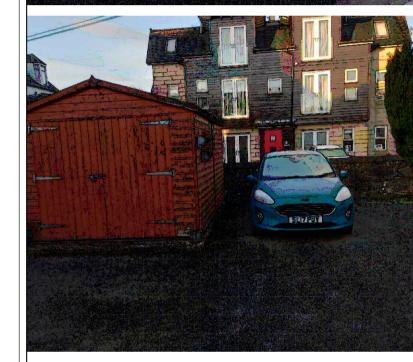

Proposed Front Elevation Scale 1:20 @ A1

Metres

Scale 1:20 @ A1

Proposed Rear Elevation Scale 1:20 @ A1

Similar Product

| JI Structural Design 17 Strathallan Road Bridge of Allan Stirling FK9 4BS |  |
|---------------------------------------------------------------------------|--|
| Tel: 01786 832071 Mob: 07759010291 email: jimmy@bridgeofallan.com         |  |
| 2 The Avenue Bridge of Allan Stirling, FK9 4NR For, Mr John Johnston      |  |