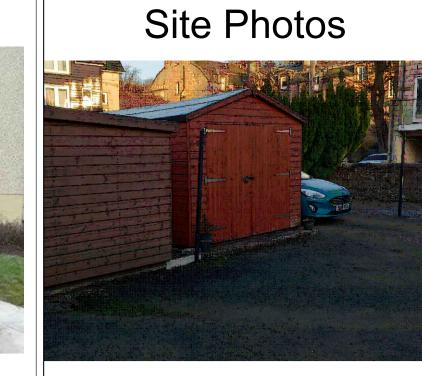

Proposed Front Elevation Scale 1:20 @ A1



Metres

Scale 1:20 @ A1



Proposed Rear Elevation Scale 1:20 @ A1







Similar Product









| JI Structural Design 17 Strathallan Road Bridge of Allan Stirling FK9 4BS |  |
|---------------------------------------------------------------------------|--|
| Tel: 01786 832071 Mob: 07759010291 email: jimmy@bridgeofallan.com         |  |
| 2 The Avenue Bridge of Allan Stirling, FK9 4NR For, Mr John Johnston      |  |

| Structural Layout Proposed Elevations and Plan |
|------------------------------------------------|
| Proposed Elevations and Plan                   |

| Job Number:     | Drawing No:  | Revision |
|-----------------|--------------|----------|
| N2390           | SL100        | _        |
| Scale @ A1 1:20 | Status: Plan | ning     |