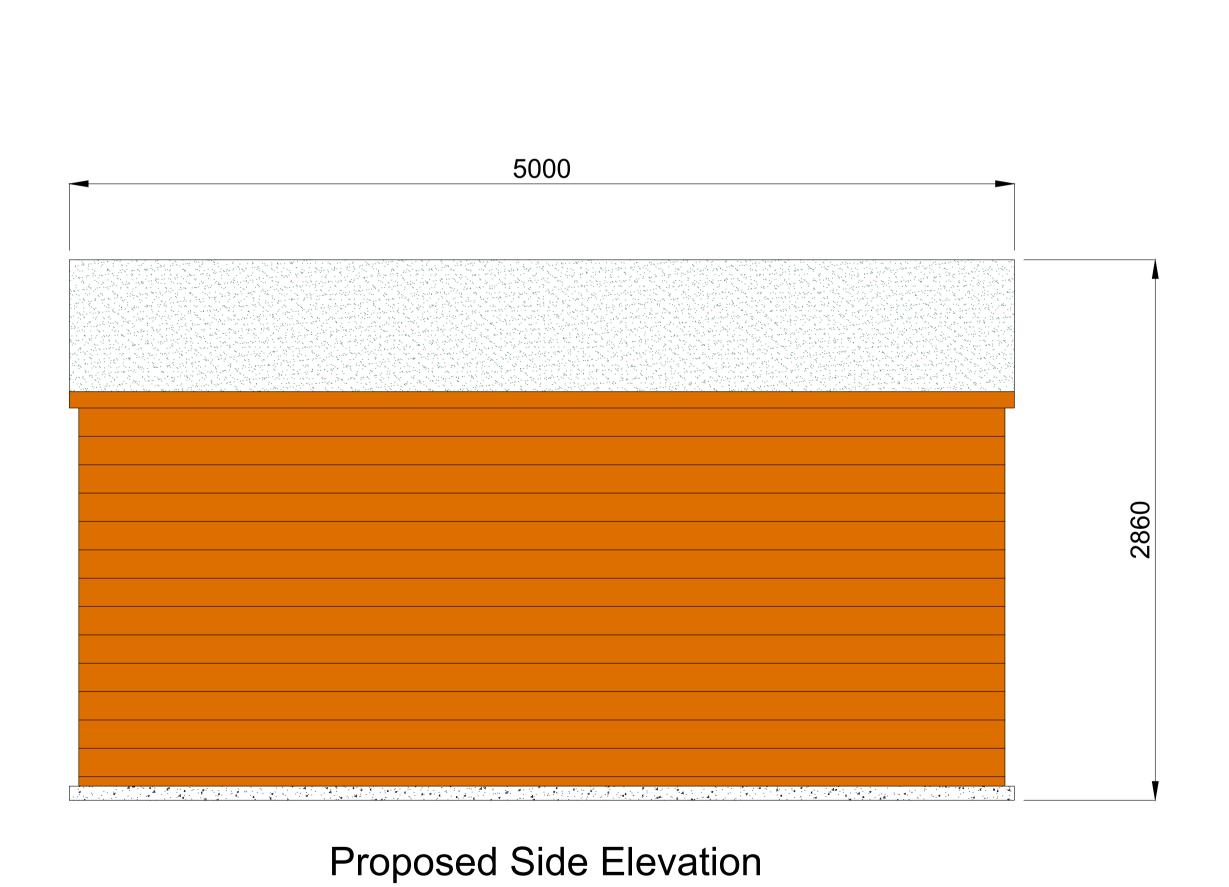

Proposed Front Elevation Scale 1:20 @ A1

Metres

Scale 1:20 @ A1

Proposed Rear Elevation Scale 1:20 @ A1

Similar Product

| JI Structural Design 17 Strathallan Road Bridge of Allan Stirling FK9 4BS |  |
|---------------------------------------------------------------------------|--|
| Tel: 01786 832071 Mob: 07759010291 email: jimmy@bridgeofallan.com         |  |
| 2 The Avenue Bridge of Allan Stirling, FK9 4NR For, Mr John Johnston      |  |