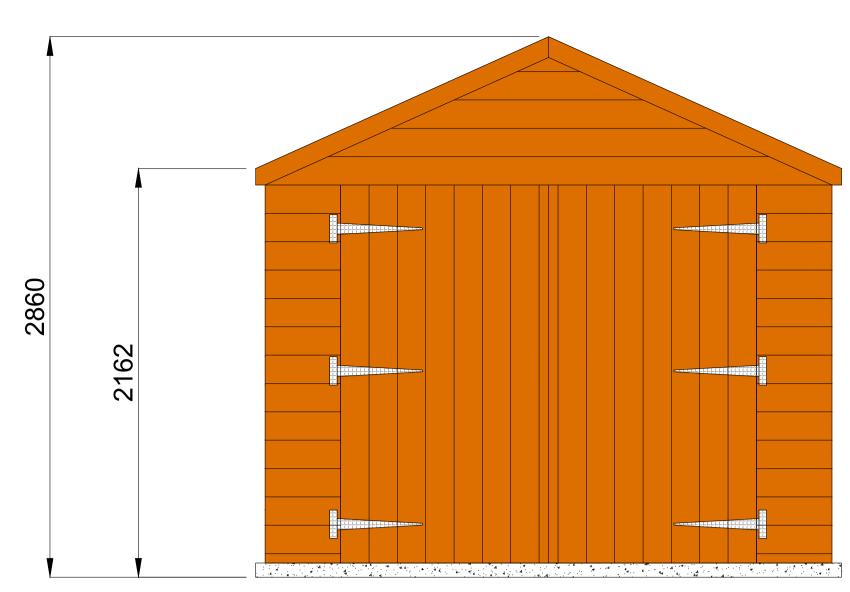

Proposed Front Elevation Scale 1:20 @ A1

Metres

Scale 1:20 @ A1

Proposed Rear Elevation Scale 1:20 @ A1

Similar Product

| JI Structural Design 17 Strathallan Road Bridge of Allan Stirling FK9 4BS |  |
|---------------------------------------------------------------------------|--|
| Tel: 01786 832071 Mob: 07759010291 email: jimmy@bridgeofallan.com         |  |
| 2 The Avenue Bridge of Allan Stirling, FK9 4NR For, Mr John Johnston      |  |