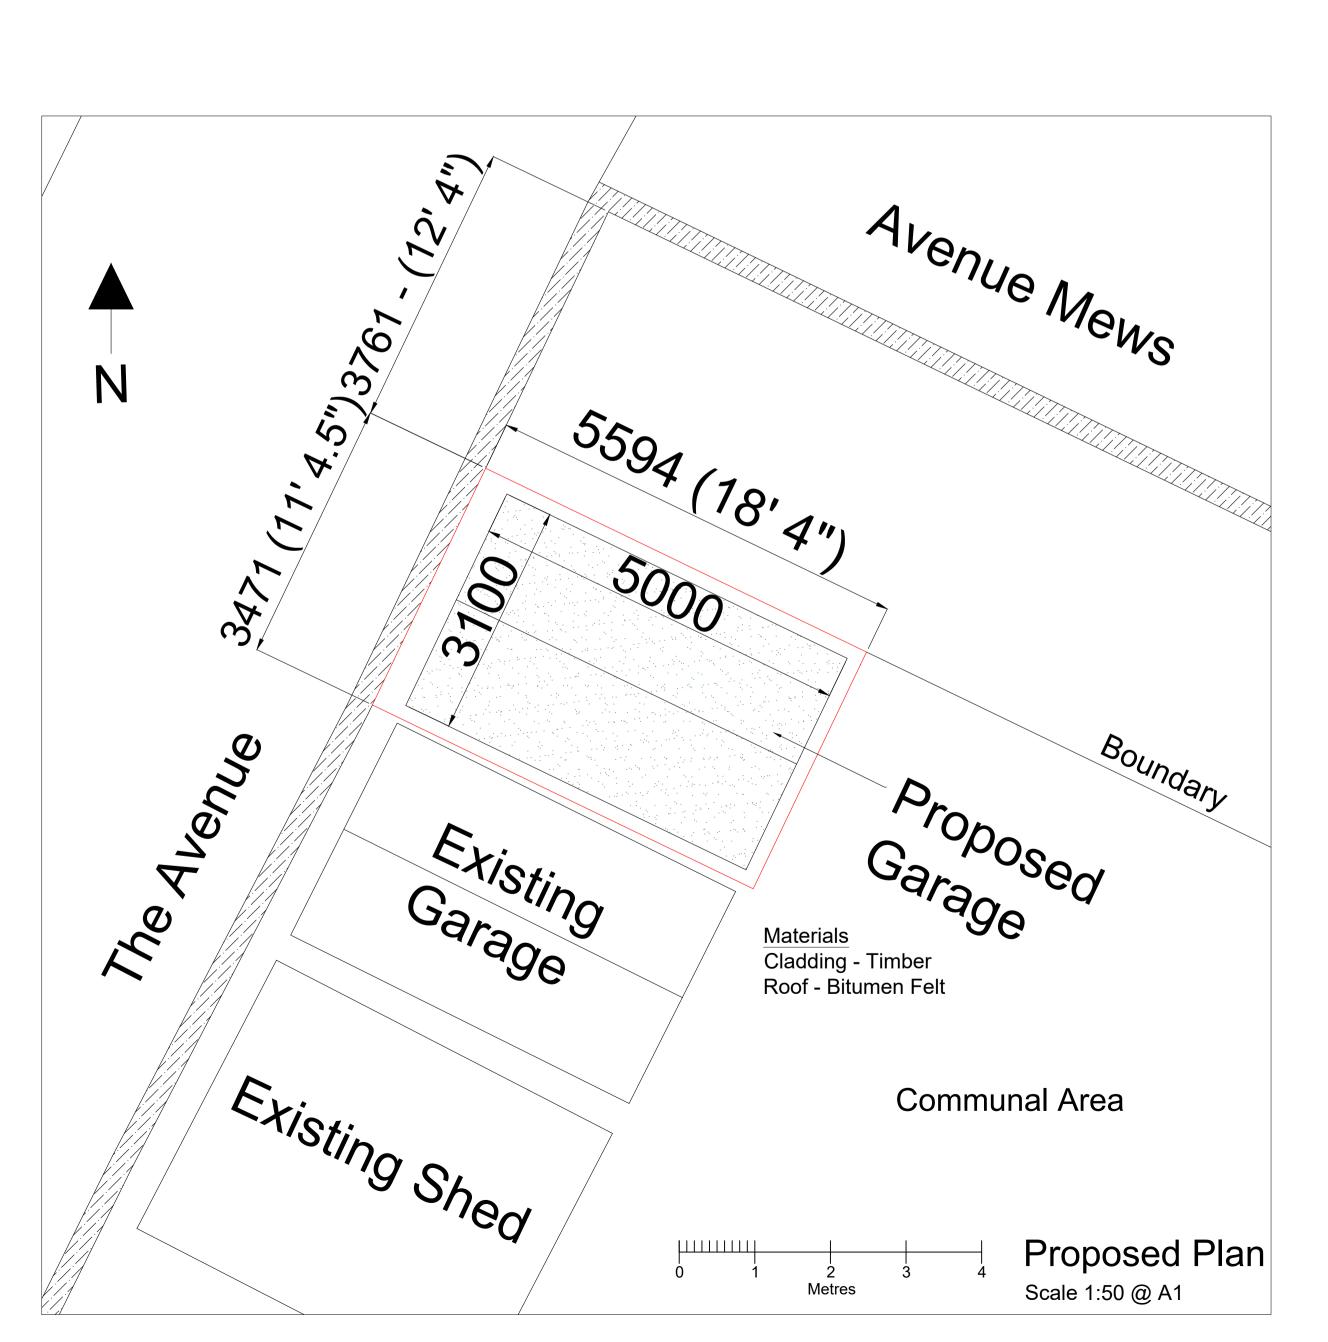

Proposed Front Elevation Scale 1:20 @ A1

Metres

Scale 1:20 @ A1

Proposed Rear Elevation Scale 1:20 @ A1

Similar Product

| JI Structural Design 17 Strathallan Road Bridge of Allan Stirling FK9 4BS |  |
|---------------------------------------------------------------------------|--|
| Tel: 01786 832071 Mob: 07759010291 email: jimmy@bridgeofallan.com         |  |
| 2 The Avenue Bridge of Allan Stirling, FK9 4NR For, Mr John Johnston      |  |

| Structural Layout Proposed Elevations and Plan |
|------------------------------------------------|
| Proposed Elevations and Plan                   |

| Job Number:     | Drawing No:  | Revision |
|-----------------|--------------|----------|
| N2390           | SL100        | _        |
| Scale @ A1 1:20 | Status: Plan | ning     |