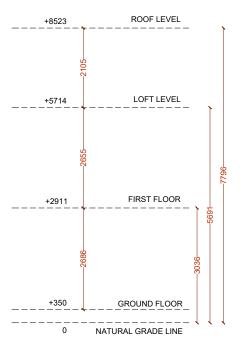

SECTION AA

|   |                                 | Revision | Revision Date |
|---|---------------------------------|----------|---------------|
| 1 | <b>Tel</b> : 020 3576 0996      |          |               |
|   | Email: info@excelplanning.co.uk |          |               |
|   | Adress: 45 Stamford Hill London |          |               |
|   | N16 5SR                         |          |               |

4 Rydal Cres, Perivale, Greenford UB6 8EB

1:100@A3

SHEET N.
E004

DRAWING TITLE
Existing Section

DATE: SCALE

06/12/2023 1:100 @ A3

Copyright in the design and this drawing is the property of Excel Planning Lid. Reproduction in whole or in part is forbidden without written permission of Excel Planning Lid. This drawing must be read in conjunction with all other relevant documentation and drawings.