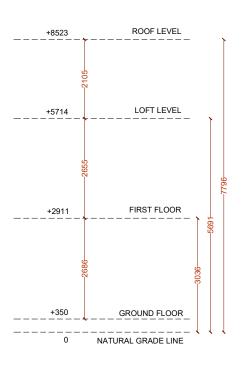

SECTION AA

|   |                                 | Revision | Revision Date |
|---|---------------------------------|----------|---------------|
| 1 | <b>Tel</b> : 020 3576 0996      |          |               |
|   | Email: info@excelplanning.co.uk |          |               |
|   | Adress: 45 Stamford Hill London |          |               |
|   | N16 5SR                         |          |               |

4 Rydal Cres, Perivale, Greenford UB6 8EB

1:100@A3

SHEET N.
E004

DRAWING TITLE
Existing Section

DATE: SCALE

06/12/2023 1:100 @ A3

Copyright in the design and this drawing is the property of Excel Planning Lid. Reproduction in whole or in part is forbidden without written permission of Excel Planning Lid. This drawing must be read in conjunction with all other relevant documentation and drawings.