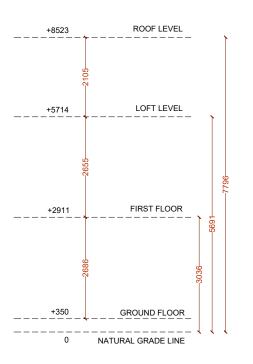

SECTION AA

|   |                                 | Revision | Revision Date |
|---|---------------------------------|----------|---------------|
| 1 | <b>Tel</b> : 020 3576 0996      |          |               |
|   | Email: info@excelplanning.co.uk |          |               |
|   | Adress: 45 Stamford Hill London |          |               |
|   | N16 5SR                         |          |               |

4 Rydal Cres, Perivale, Greenford UB6 8EB

1:100@A3

SHEET N.
E004

DRAWING TITLE
Existing Section

DATE: SCALE

06/12/2023 1:100 @ A3

Copyright in the design and this drawing is the property of Excel Planning Lid. Reproduction in whole or in part is forbidden without written permission of Excel Planning Lid. This drawing must be read in conjunction with all other relevant documentation and drawings.