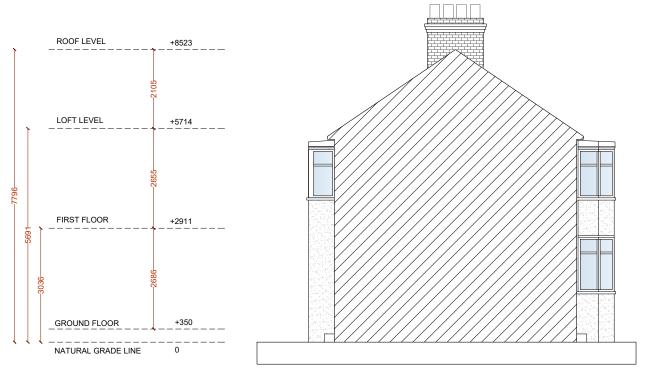

SHEET N. E002 DRAWING TITLE **Existing Elevations** SCALE 06/12/2023 1:100 @ A3

NORTH ELEVATION

SOUTH ELEVATION

|                                            | Revision | Revision Date |
|--------------------------------------------|----------|---------------|
| Tel: 020 3576 0996                         |          |               |
| Email: info@excelplanning.co.uk            |          |               |
| Adress: 45 Stamford Hill London            |          |               |
| N16 5SR                                    |          |               |
| Adress: 45 Stamford Hill London<br>N16 5SR |          |               |

SHEET N.
E003

DRAWING TITLE
Existing Side Elevations

06/12/2023 1:100 @ A3

Copyright in the design and this drawing is the property of Excel Planning LIR. Reproduction in whole or in part is notibiden without written permission of Excel Planning Ltd. This drawing must be read in conjunction with all other relevant documentation and drawings.