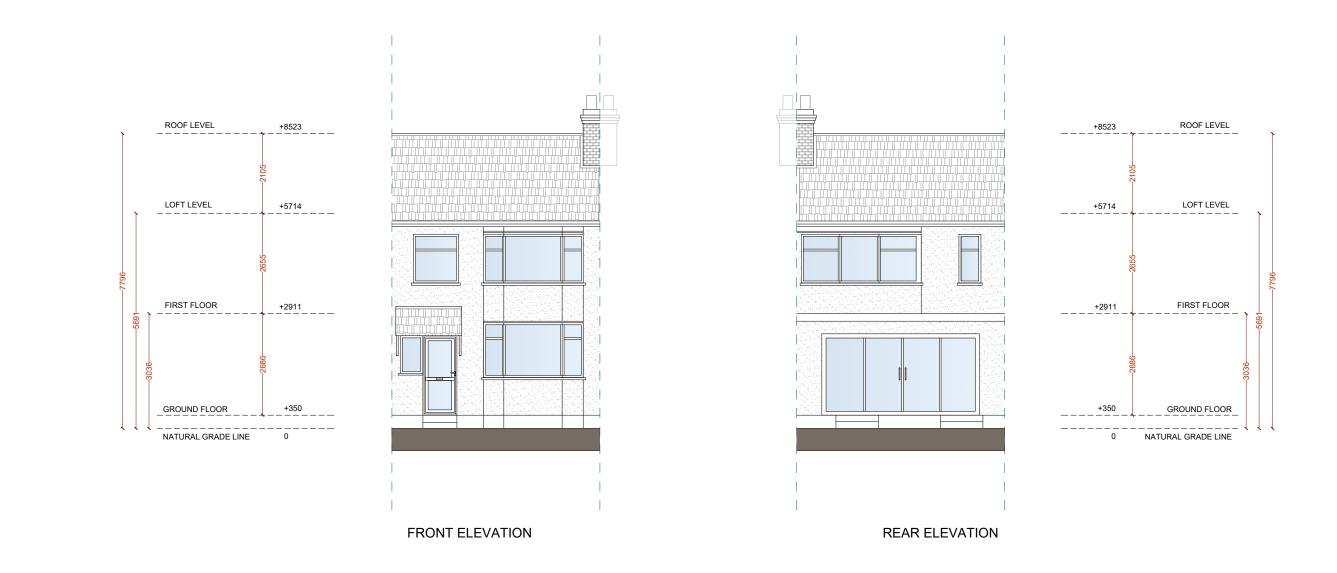

 DRAWING TITLE
 Excel Planning LL this drawing is the property of Excel Planning LL other relevant documentation and drawings.

 Proposed Elevations
 Excel Planning LL this drawing, only flagred dimensions are to be used. All dimensions to be cross-checked on-site prior to manufacture and construction. Any discrepancies to be reported to Excel Planning LL immediately.