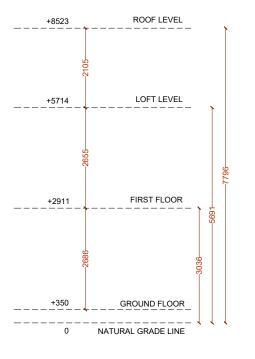

Planning

**Revision Date** Tel: 020 3576 0996 Email: info@excelplanning.co.uk Adress: 45 Stamford Hill London N16 5SR

ADDRESS 0

4 Rydal Cres, Perivale, Greenford UB6 8EB 1:100@A3

SHEET N. P002 DRAWING TITLE Proposed Elevations

4 Rydal Cres, Perivale, Greenford UB6 8EB

1:100@A3

06/12/2023 1:100 @ A3

Copyright in the design and this drawing is the property of Excel Planning Lid. Reproduction in whole or in part is forbiden without written permission of Excel Planning Ltd. This drawing must be read in conjunction with all other relevant documentation and drawings.