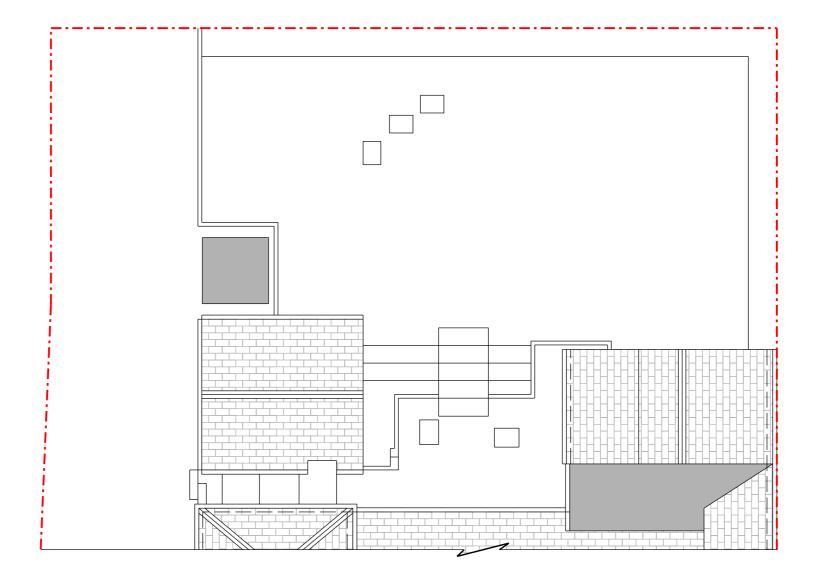

Orientation

Page Size
A3
Scale
1:100

39 Alresford Road Winchester SO23 0HG

W: www.kingarchitectureanddesign.co.uk E: admin@kingarchitectureanddesign.co.uk T: 079 5574 2966

|                               | -                         |
|-------------------------------|---------------------------|
| Rev Date                      | Description               |
| Project Address               | Client                    |
| The Old Bakery,               | Jeremy & Caterina Tudor   |
| Church Street,<br>Upton Grey, | Local Authority           |
| RG25 2RA                      | Basingstoke & Deane Counc |
| Project Status                | Drawing Description       |
| Planning                      | Existing Roof Plan        |
| Project No.                   | Drawing No.               |
| 148                           | MS - 101                  |
| Date                          | Revision                  |
| 08/12/2023                    | -                         |
|                               |                           |