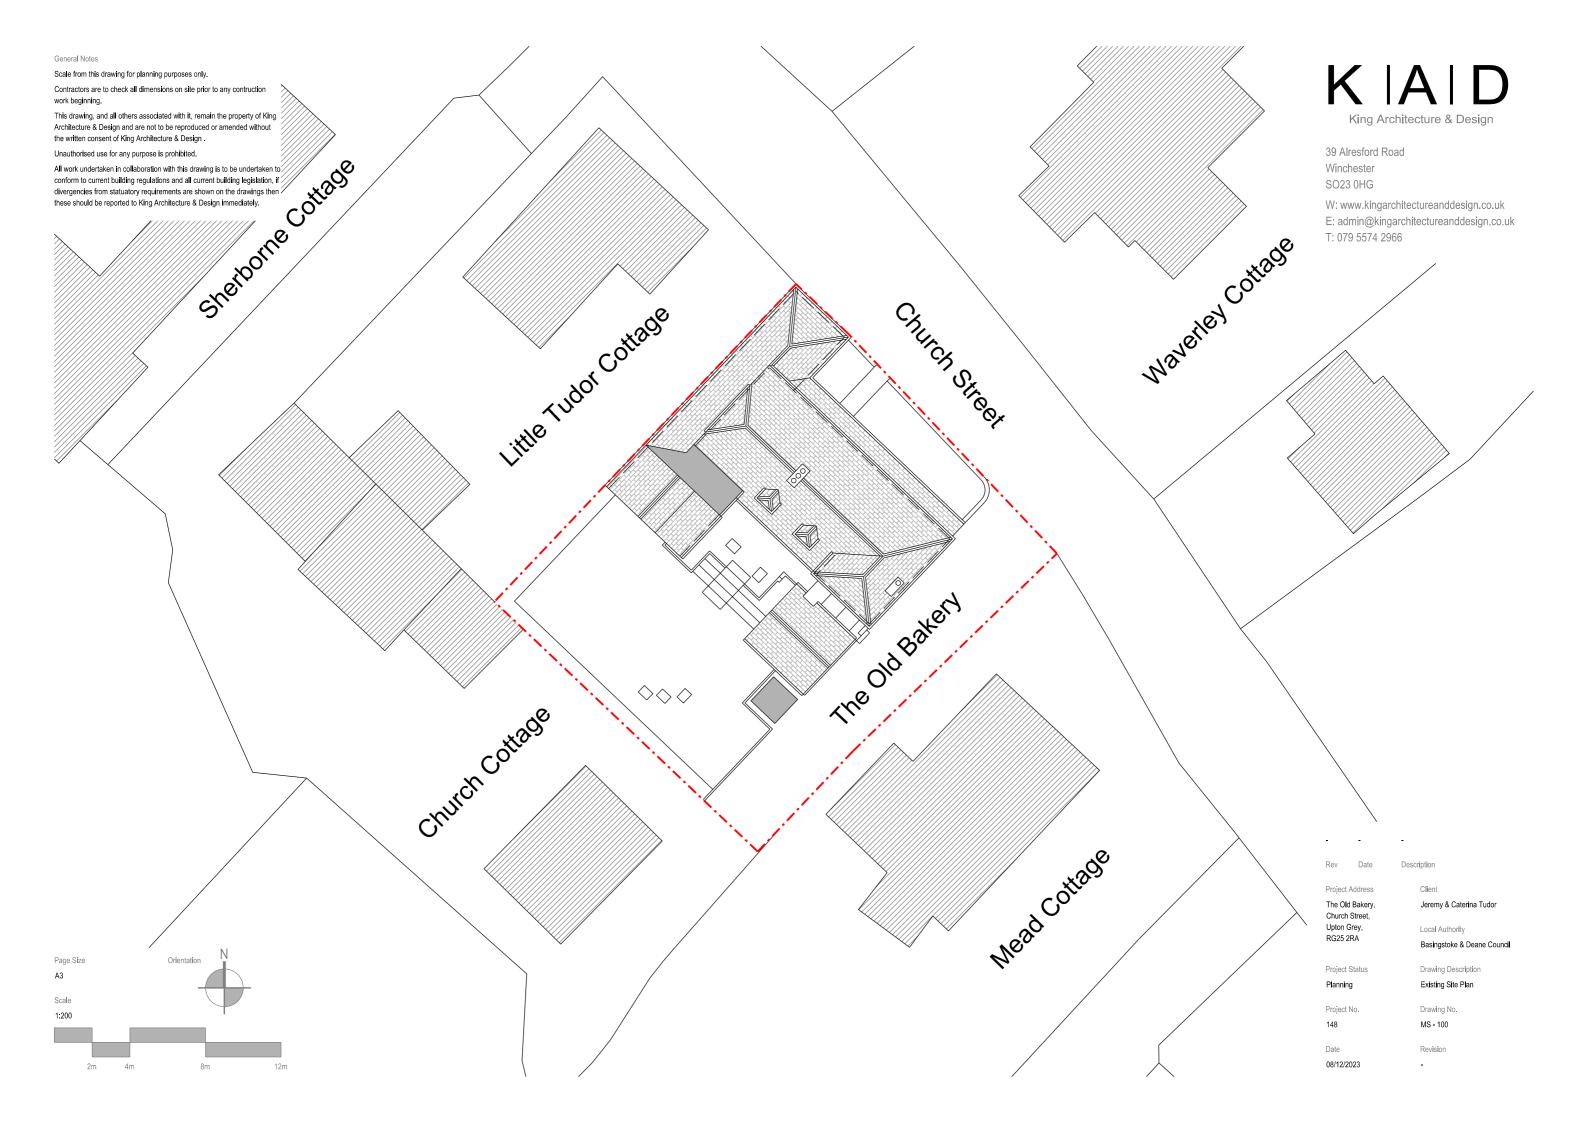

39 Alresford Road Winchester SO23 0HG

W: www.kingarchitectureanddesign.co.uk E: admin@kingarchitectureanddesign.co.uk T: 079 5574 2966

Existing Materials

Red brick retaining walls Concrete patio area Stone paving slab steps Black painetd metal railings Wood retaining boards