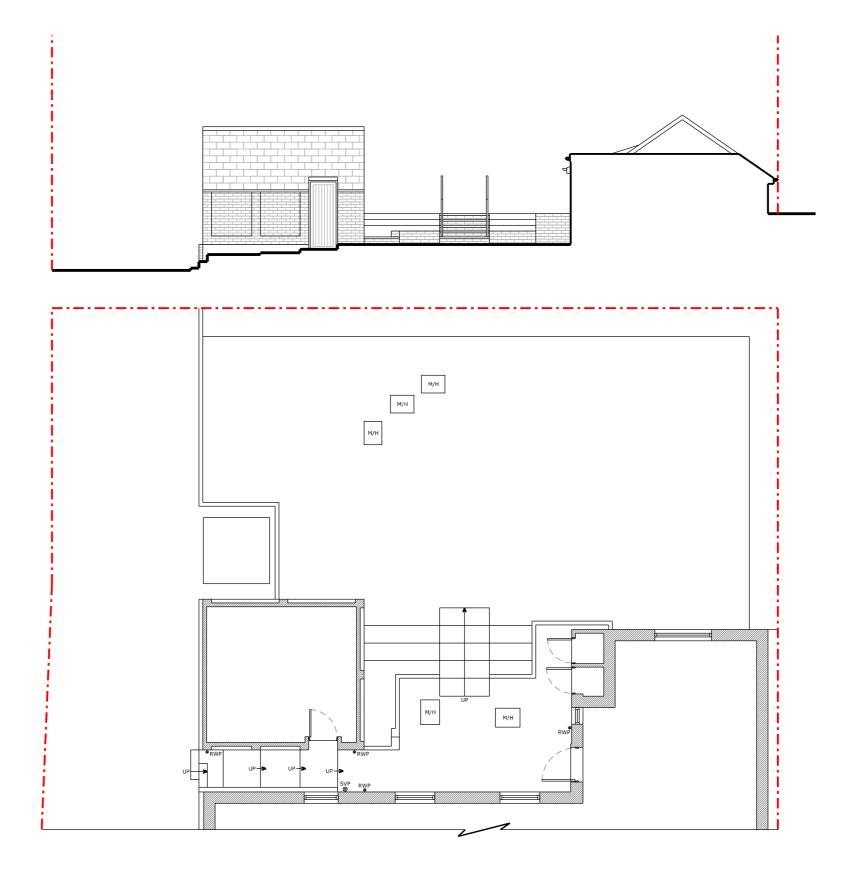

|  | -                                                            | -    | -    |                                              |
|--|--------------------------------------------------------------|------|------|----------------------------------------------|
|  | Rev                                                          | Date | Desc | ription                                      |
|  | Project Address                                              |      |      | Client                                       |
|  | The Old Bakery,<br>Church Street,<br>Upton Grey,<br>RG25 2RA |      |      | Jeremy & Caterina Tudor                      |
|  |                                                              |      |      | Local Authority  Basingstoke & Deane Council |
|  | Project St                                                   | atus |      | Drawing Description                          |
|  | Planning                                                     |      |      | Existing Plan & Elevation                    |
|  | Project No                                                   | ).   |      | Drawing No.                                  |
|  | 148                                                          |      |      | MS - 101                                     |
|  | Date                                                         |      |      | Revision                                     |
|  | 08/12/202                                                    | :3   |      | -                                            |