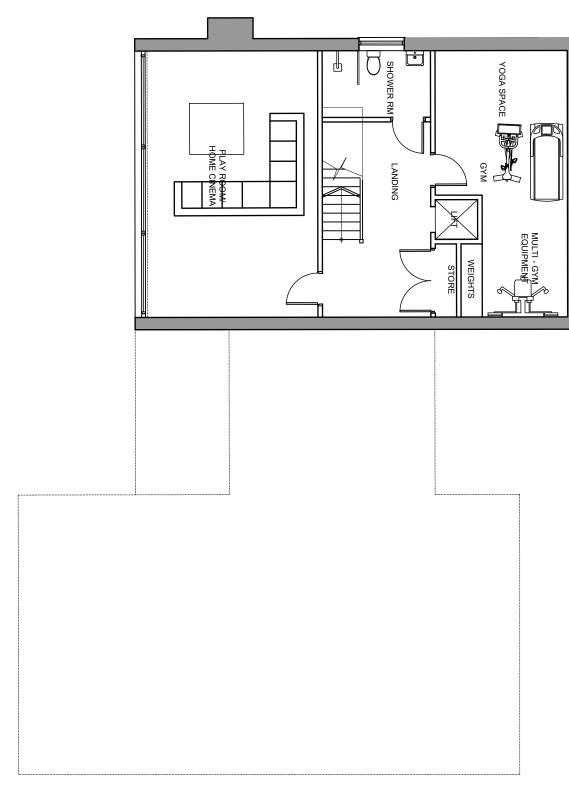

0

| Project/Client:<br>MEADOWGATE<br>LYMPSTONE                                                                                                         | Project No:<br>1802202<br>Dwg No:<br>ReV C PP_LGF<br>Rev: | Drawing:<br>PROPOSED GROUND &<br>FIRST FLOOR PLAN<br>RIBA Work Stage:<br>2 - PLANNING | Scale:                                                                |
|----------------------------------------------------------------------------------------------------------------------------------------------------|-----------------------------------------------------------|---------------------------------------------------------------------------------------|-----------------------------------------------------------------------|
| The Studio @ Greys, Orchard Close, Lympstone<br>In Ex Design is a registered trading name of<br>All errors should be reported back to the Architec | , EX8 5LA T: 01395 2<br>f 'Designs By In Ex Limited       | 233 807 info@inexdesign.co.uk<br>Company no: 8972177                                  | www.inexdesign.co.uk<br>© IN-EX Design.<br>are to be checked on site. |