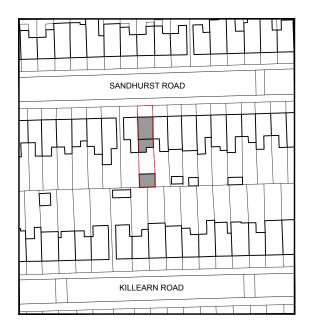

Location Plan - 40 Sandhurst Road, London SE6 1XE Scale: 1:1250 [@ A3]

| Drawing Key:                                                                                                                                                                                                                                                                                                                 |                                                                                         |         |
|------------------------------------------------------------------------------------------------------------------------------------------------------------------------------------------------------------------------------------------------------------------------------------------------------------------------------|-----------------------------------------------------------------------------------------|---------|
| Application Site                                                                                                                                                                                                                                                                                                             |                                                                                         |         |
| Existing Structure                                                                                                                                                                                                                                                                                                           |                                                                                         |         |
|                                                                                                                                                                                                                                                                                                                              |                                                                                         |         |
|                                                                                                                                                                                                                                                                                                                              |                                                                                         |         |
|                                                                                                                                                                                                                                                                                                                              |                                                                                         |         |
|                                                                                                                                                                                                                                                                                                                              | HAPMAN                                                                                  |         |
| ROSE C<br>ARCHITE                                                                                                                                                                                                                                                                                                            | hapman<br>Ects                                                                          |         |
| ROSE C<br>ARCHITE                                                                                                                                                                                                                                                                                                            | HAPMAN<br>ECTS<br>NNING                                                                 |         |
| ROSE C<br>ARCHITE<br>PLA<br>Project<br>Sandhurst Road                                                                                                                                                                                                                                                                        | hapman<br>Ects                                                                          |         |
| ROSE C<br>ARCHITE<br>PLA<br>Project<br>Sandhurst Road<br>Client<br>Private                                                                                                                                                                                                                                                   | HAPMAN<br>ECTS<br>NNING<br>Job no<br>23014                                              |         |
| ROSE C<br>ARCHITE<br>PLA<br>Project<br>Sandhurst Road<br>Client                                                                                                                                                                                                                                                              | HAPMAN<br>ECTS<br>NNING                                                                 |         |
| Rev Date Description<br>ROSE C<br>ARCHITE<br>PLA<br>Project<br>Sandhurst Road<br>Client<br>Private<br>Date                                                                                                                                                                                                                   | n<br>HAPMAN<br>ECTS<br>NNING<br>Job no<br>23014                                         |         |
| Rev Date Description<br>ROSE C<br>ARCHITE<br>PLA<br>Project<br>Sandhurst Road<br>Client<br>Private<br>Date<br>August 2023<br>Drawn Checked                                                                                                                                                                                   | n<br>HAPMAN<br>ECTS<br>NNING<br>Job no<br>23014<br>Scale<br>1:1250 @ A3                 |         |
| Rev Date Description ROSE C ARCHITE PLA Plust Project Sandhurst Road Client Private Date August 2023 Drawn NR Title Checked NR NR NR NR                                                                                                                                                                                      | n<br>HAPMAN<br>ECTS<br>NNING<br>Job no<br>23014<br>Scale<br>1:1250 @ A3                 |         |
| Rev Date Description ROSE C ARCHITE PLA Project Sandhurst Road Client Private Date August 2023 Drawn NR Titte Location Plan Drawing Number                                                                                                                                                                                   | n<br>HAPMAN<br>ECTS<br>NNING<br>Job no<br>23014<br>Scale<br>1:1250 @ A3                 |         |
| Rev Date Description ROSE C ARCHITE PLA Project Sandhurst Road Client Private Date August 2023 Drawn NR Title Location Plan                                                                                                                                                                                                  | n<br>HAPMAN<br>ECTS<br>NNING<br>Job no<br>23014<br>Scale<br>1:1250 @ A3                 |         |
| Rev Date Description ROSE C ARCHITE PLA Project Sandhurst Road Client Private Date August 2023 Drawn NR Titte Location Plan Drawing Number                                                                                                                                                                                   | n<br>HAPMAN<br>ECTS<br>NNING<br>Job no<br>23014<br>Scale<br>1:1250 @ A3                 |         |
| Rev Date Description ROSE C ARCHITE PLA Project Sandhurst Road Client Private Date August 2023 Drawn NR Title Location Plan Drawing Number 23014-EX-001                                                                                                                                                                      | HAPMAN<br>ECTS<br>NNING<br>Job no<br>23014<br>Scale<br>1:1250 @ A3                      |         |
| Rev Date Description ROSE C ARCHITE PLA Project Sandhurst Road Client Private Date August 2023 Drawn NR Title Location Plan Drawing Number 23014-EX-001 0 10m 20m                                                                                                                                                            | HAPMAN<br>ECTS<br>NNING<br>Job no<br>23014<br>Scale<br>1:1250 @ A3                      |         |
| Rev Date Description ROSE C ARCHITE PLA Project Sandhurst Road Client Private Date August 2023 Drawn NR Title Location Plan Drawing Number 23014-EX-001 0 10m 20m                                                                                                                                                            | HAPMAN<br>ECTS<br>NNING<br>Job no<br>23014<br>Scale<br>1:1250 @ A3                      |         |
| Rev Date Description ROSE C ARCHITE PLA Plust Project Sandhurst Road Client Private Date August 2023 Drawn NR Title Location Plan Drawing Number 23014-EX-001 0 10m 20m                                                                                                                                                      | HAPMAN<br>ECTS<br>Job no<br>23014<br>Scale<br>1:1250 @ A3<br>Approved Rev<br>NR /       |         |
| Rev     Date     Description       ROSE     C       ARCHITE       PLA       Project       Sandhurst Road       Client       Private       Date       August 2023       Drawn     Checked       NR       Title       Location Plan       Drawing Number       2014-EX-001                                                     | n HAPMAN ECTS NNING Job no 23014 Scole 1:1250 @ A3 Approved Rev NR / Job no 30m 40m 50m |         |
| Rev     Date     Description       ROSE     C       ARCHITE       PLA       Project       Sandhurst Road       Client       Private       Date       August 2023       Drawn     Checked       NR       Title       Location Plan       Drawing Number       23014-EX-001       0     10m       0     10m       11:1250 @ A3 | n HAPMAN ECTS NNING Job no 23014 Scole 1:1250 @ A3 Approved Rev NR / Job no 30m 40m 50m | errors, |