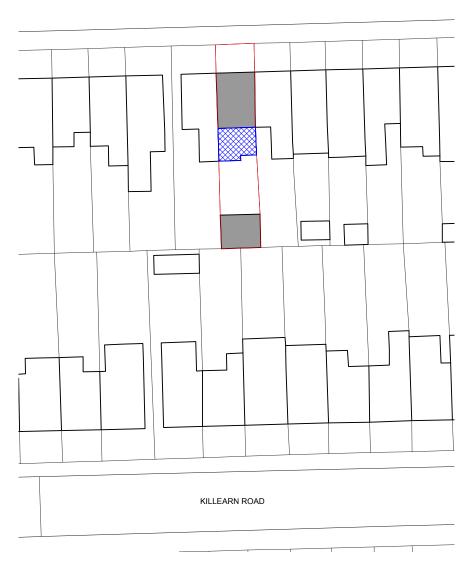

## SANDHURST ROAD

Proposed Block Plan

Scale: 1:500 [@ A3]

Application Site

Existing Structure
Proposed / Replacement Structure

/ 07/12/23 Issued For PLANNING
Rev Date Description

Existing & Proposed Block Plan

Drawing Number 23014-20-005

0 1:500 @ A3

This drawing is copyright of Rose Chapman Architects.

Do not scale from this drawing, All dimensions and levels to be checked on site by the confractor and such dimensions to be his responsibility. Report all drawing errors, omissions and discrepancies to the architect.