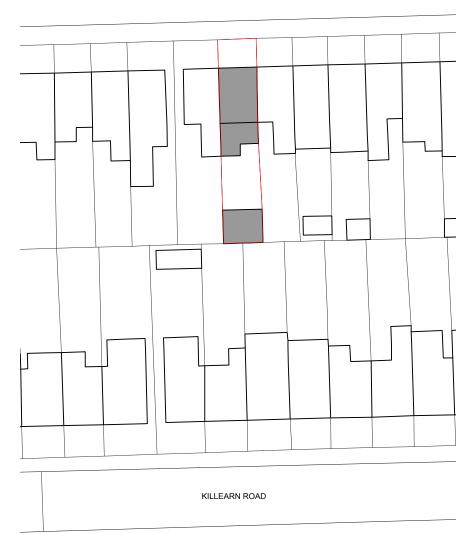

## SANDHURST ROAD

Existing Block Plan

Scale: 1:500 [@ A3]

Existing & Proposed Block Plan

Drawing Number 23014-20-005

0 1:500 @ A3

This drawing is copyright of Rose Chapman Architects.

Do not scale from this drawing, All dimensions and levels to be checked on site by the confractor and such dimensions to be his responsibility. Report all drawing errors, omissions and discrepancies to the architect.