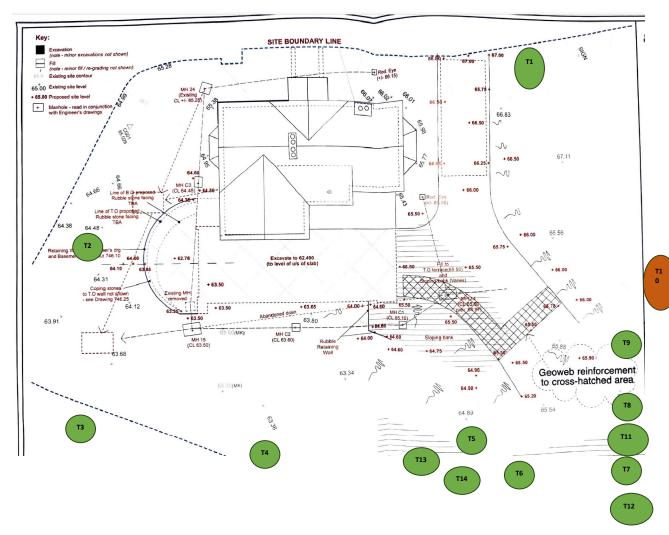

|     |         |                | Survey Tag    |                                       |
|-----|---------|----------------|---------------|---------------------------------------|
|     | Tree Nr | Tree name      | <u>number</u> | <u>Comment</u>                        |
| ٦   | Г1      | Oak            | -             | Crown raise to 3m                     |
| 1   | Т2      | Oak            | F-207         | Crown raise to 3m                     |
| ٦   | ТЗ      | London plane   | -             | Crown raise to 3m. Remove dead Ivy    |
| Γ   |         |                |               | Crown raise to 3m, prune back         |
|     |         |                |               | overhanging branches to suitable      |
| 1   | Г4      | Horse Chestnut | 347           | pruning points                        |
|     |         |                |               |                                       |
| 1   | T5      | Oak            | 340           | Crown raise to 3m. Remove dead Ivy    |
| ī   | Г6      | Common Beech   | -             | Dead, take down                       |
| ٦   | Γ7      | Yew            | -             | Crown raise to 3m                     |
| 5   | Т8      | Yew            | -             | Crown raise to 3m                     |
| 5   | Т9      | Cherry Laurel  | -             | Crown raise to 3m                     |
| 5   | Т10     | Cedar          | -             | Crown raise to 3m                     |
| l l | T11     | Oak            | F-213         | Crown raise to 3m                     |
|     |         |                |               | Young tree hanging over the national  |
|     |         |                |               | trust public path 45 degrees. Suggest |
| 7   | Г12     | Common Beech   | -             | to remove.                            |
| 1   | Г13     | Common Beech   | -             | Crown raise to 3m                     |
| 1   | Т14     | Common Beech   | 341           | Crown raise to 3m                     |