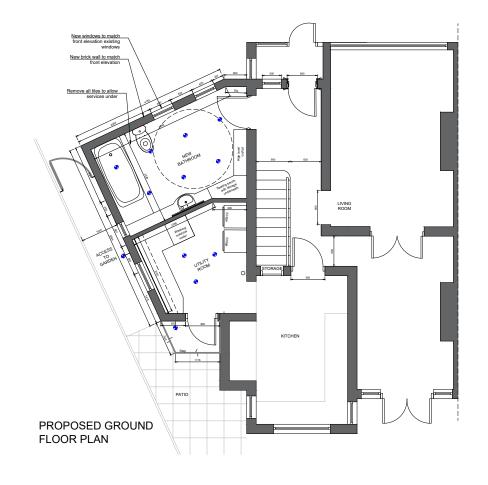

2 3 4 5 10

1:100 (METRES)

1.1 All dimensions must be checked on site with only figured dimensions worked from. Any discrepancies must be reported to the Architect or Engineer immediately. This drawing is copyright.

1.2 This drawing is prepared to scale although the limitations of the printing process mean only figured dimensions should be used.

Revision: 2

Description:

PROPOSED ALTERATIONS & EXTENSIONS TO 1 PACKMORES ROAD LONDON SE9 2NB

**EXISTING & PROPOSED GF PLANS** 

Mr S Garson

|  | Scale:                                       | Date:          | Drawn By:   |
|--|----------------------------------------------|----------------|-------------|
|  | 1:100@A3                                     | DECEMBER, 2023 | ML          |
|  | CAD file name:<br>M:\23-XXXX\23-XXXX\D\01-10 |                | Checked By: |
|  |                                              |                | SG          |

© bmd ARCHITECTS LLP 2023

bmd architects LLP

bmd Architects LLP Suite 1.27 9-11 Gunnery Terrace Royal Arsenal London SE18 6SW Tel. 020 7357 6885

Drawing Number:

23-2390/D/06

2

1.1 All dimensions must be checked on site with only figured dimensions worked from. Any discrepancies must be reported to the Architect or Engineer immediately. This drawing is copyright.