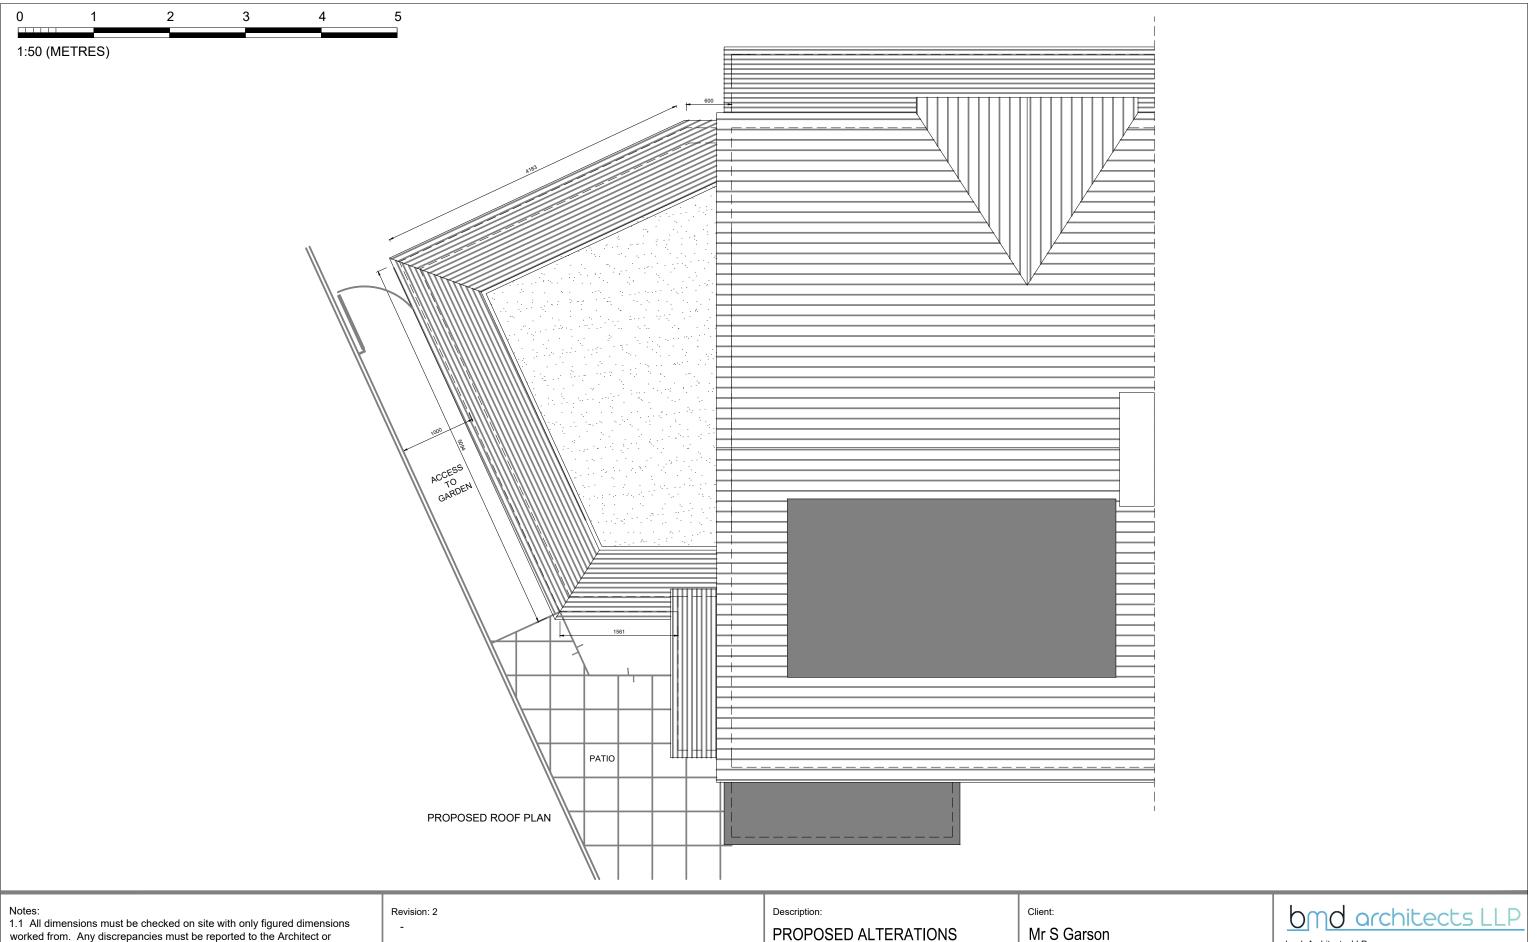

1.2 This drawing is prepared to scale although the limitations of the printing process mean only figured dimensions should be used.

PROPOSED ALTERATIONS & EXTENSIONS TO 1 PACKMORES ROAD LONDON SE9 2NB

PROPOSED ROOF PLAN

|  | Scale:<br>1:50@A3                         | Date:<br>DECEMBER, 2023 | Drawn By:<br>ML   |
|--|-------------------------------------------|-------------------------|-------------------|
|  | CAD file name: M:\23-XXXX\23-XXXX\D\01-10 |                         | Checked By:<br>SG |

© bmd ARCHITECTS LLP 2023

bmd Architects LLP Suite 1.27 9-11 Gunnery Terrace Royal Arsenal London SE18 6SW

Tel. 020 7357 6885

Drawing Number:

23-2390/D/07

1:100 (METRES)