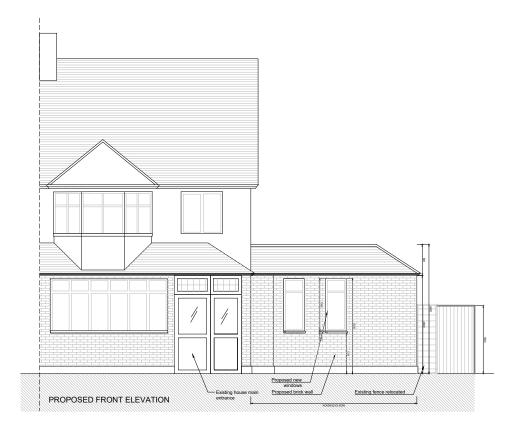

# FRONT ELEVATION PROPOSED

#### Notes:

1.1 All dimensions must be checked on site with only figured dimensions worked from. Any discrepancies must be reported to the Architect or Engineer immediately. This drawing is copyright.

1.2 This drawing is prepared to scale although the limitations of the printing process mean only figured dimensions should be used.

Revision: 2

Description:

PROPOSED ALTERATIONS
& EXTENSIONS TO
1 PACKMORES ROAD
LONDON SE9 2NB
PROPOSED FRONT & REAR ELEVATIONS

Client:

Mr S Garson

 Scale:
 Date:
 Drawn By:

 1:100@A3
 DECEMBER, 2023
 ML

 CAD file name:
 Checked By: