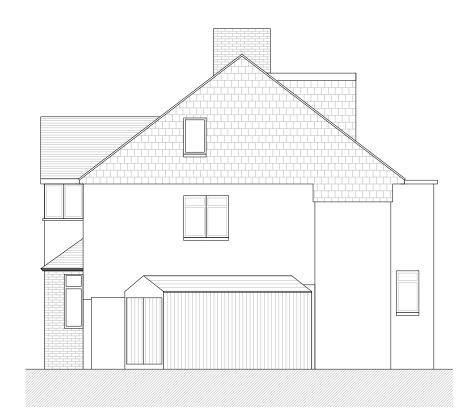

# NORTH-WEST ELEVATION PROPOSED

### SOUTH-EAST ELEVATION PROPOSED

#### Notes:

1.1 All dimensions must be checked on site with only figured dimensions worked from. Any discrepancies must be reported to the Architect or Engineer immediately. This drawing is copyright.

1.2 This drawing is prepared to scale although the limitations of the printing process mean only figured dimensions should be used.

Revision:

Description:

PROPOSED ALTERATIONS
& EXTENSIONS TO
1 PACKMORES ROAD
LONDON SE9 2NB
PROPOSED SIDE ELEVATIONS

Client:

Mr S Garson

 Scale:
 Date:
 Drawn By:

 1:100@A3
 DECEMBER, 2023
 ML

 CAD file name:
 Checked By: