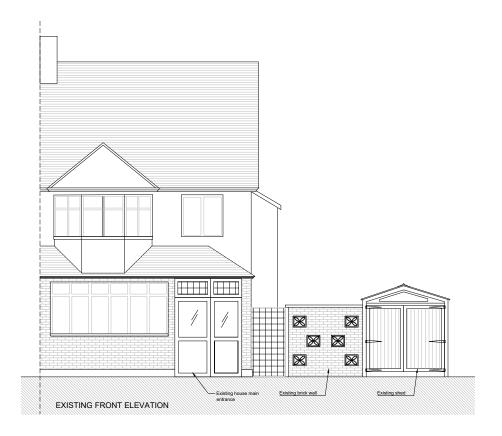

# FRONT ELEVATION EXISTING

### REAR ELEVATION EXISTING

#### Notes:

1.1 All dimensions must be checked on site with only figured dimensions worked from. Any discrepancies must be reported to the Architect or Engineer immediately. This drawing is copyright.

1.2 This drawing is prepared to scale although the limitations of the printing process mean only figured dimensions should be used.

Revision: 2

Description:

PROPOSED ALTERATIONS
& EXTENSIONS TO
1 PACKMORES ROAD
LONDON SE9 2NB
EXISTING FRONT & REAR ELEVATIONS

Client:

Mr S Garson

 Scale:
 Date:
 Drawn By:

 1:100@A3
 DECEMBER, 2023
 ML

 CAD file name:
 Checked By: