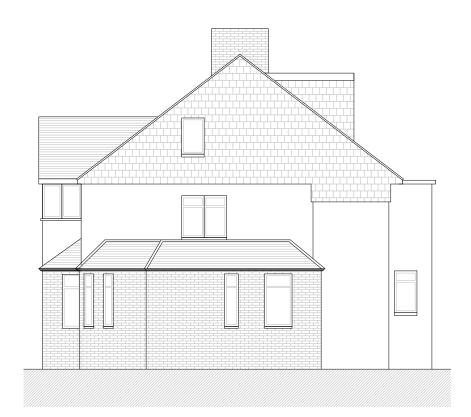

# NORTH-WEST ELEVATION PROPOSED

### SOUTH-EAST ELEVATION PROPOSED

#### Notes:

1.1 All dimensions must be checked on site with only figured dimensions worked from. Any discrepancies must be reported to the Architect or Engineer immediately. This drawing is copyright.

1.2 This drawing is prepared to scale although the limitations of the printing process mean only figured dimensions should be used.

Revision:

Description:

PROPOSED ALTERATIONS
& EXTENSIONS TO
1 PACKMORES ROAD
LONDON SE9 2NB
PROPOSED SIDE ELEVATIONS

Client:

Mr S Garson

 Scale:
 Date:
 Drawn By:

 1:100@A3
 DECEMBER, 2023
 ML

 CAD file name:
 Checked By: