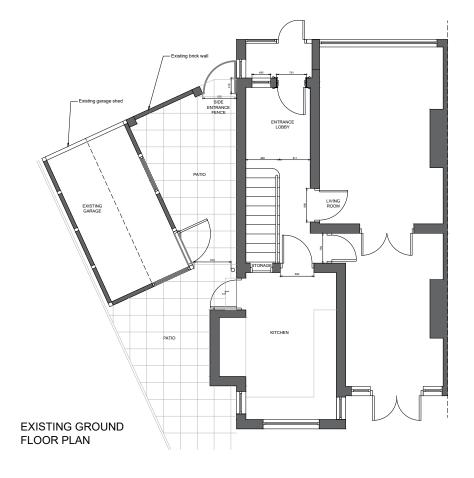

2 3 4 5 10

1:100 (METRES)

1.1 All dimensions must be checked on site with only figured dimensions worked from. Any discrepancies must be reported to the Architect or Engineer immediately. This drawing is copyright.

1.2 This drawing is prepared to scale although the limitations of the printing process mean only figured dimensions should be used.

Revision: 2

Description:

PROPOSED ALTERATIONS & EXTENSIONS TO 1 PACKMORES ROAD LONDON SE9 2NB

**EXISTING & PROPOSED GF PLANS** 

Mr S Garson

|  | Scale:                                       | Date:          | Drawn By:   |
|--|----------------------------------------------|----------------|-------------|
|  | 1:100@A3                                     | DECEMBER, 2023 | ML          |
|  | CAD file name:<br>M:\23-XXXX\23-XXXX\D\01-10 |                | Checked By: |
|  |                                              |                | SG          |

© bmd ARCHITECTS LLP 2023

bmd architects LLP

bmd Architects LLP Suite 1.27 9-11 Gunnery Terrace Royal Arsenal London SE18 6SW Tel. 020 7357 6885

Drawing Number:

23-2390/D/06

2

1.1 All dimensions must be checked on site with only figured dimensions worked from. Any discrepancies must be reported to the Architect or Engineer immediately. This drawing is copyright.