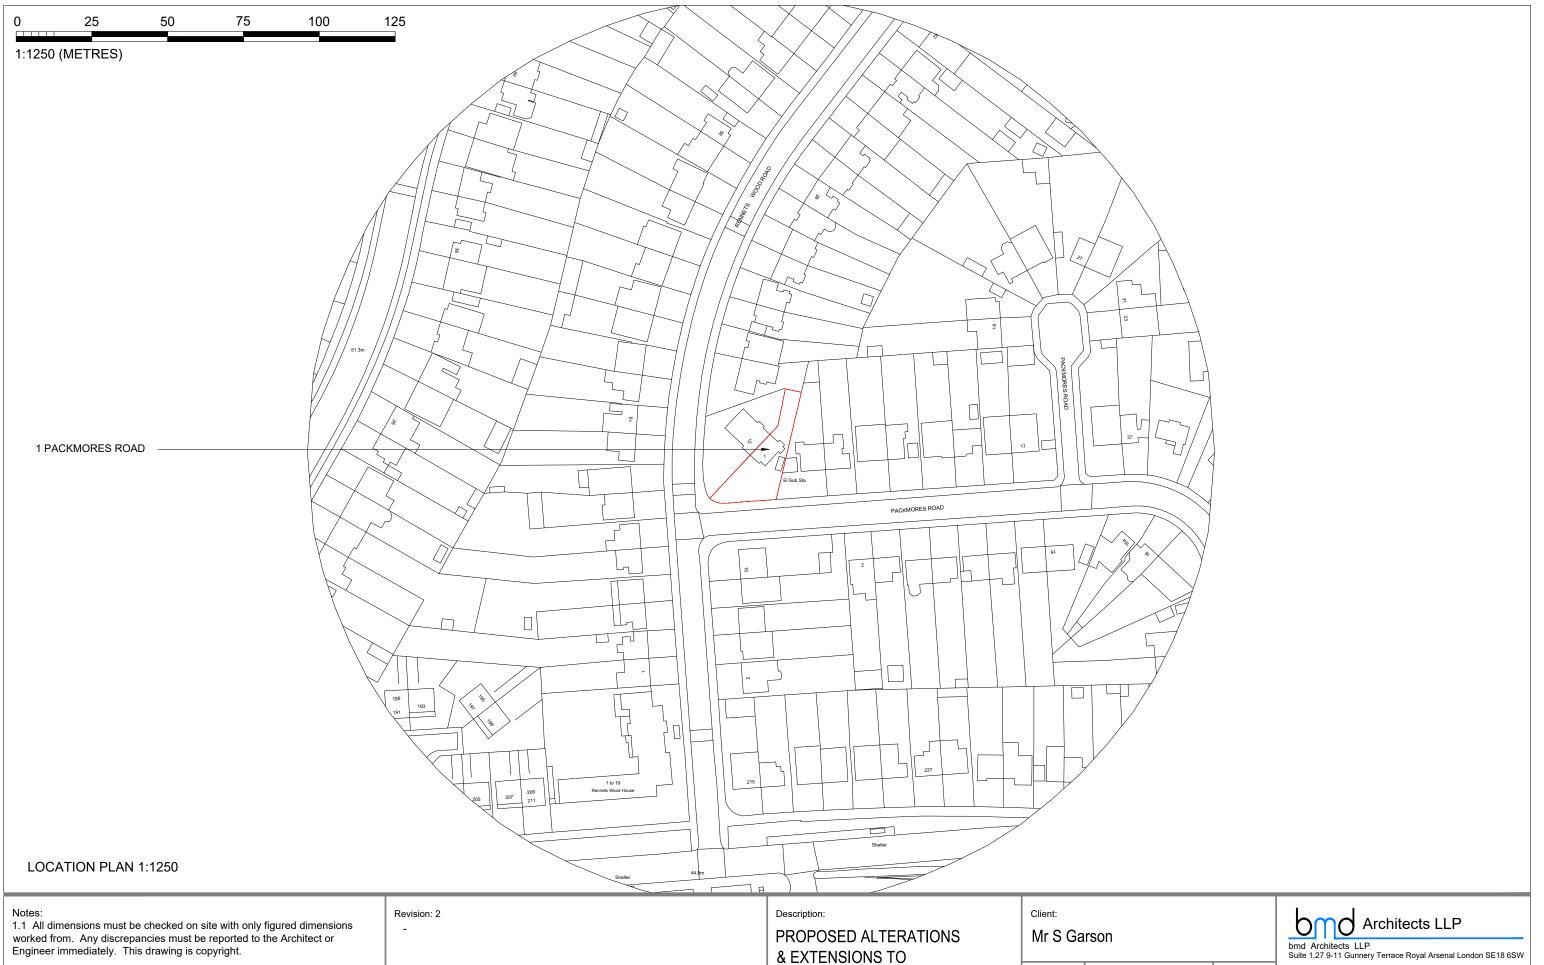

Drawing Number: Rev.:

23-2390/D/09

4

1 PACKMORES ROAD

**LONDON SE9 2NB** 

**LOCATION PLAN** 

1.2 This drawing is prepared to scale although the limitations of the printing

process mean only figured dimensions should be used.

Scale: Date: 1:1250@A3 DECEMBER, 2023 Drawn By: ML Drawing Number: CAD file name: Checked By: M:\23-XXXX\23-XXXX\D\01-10 SG

© bmd ARCHITECTS LLP 2023

Tel. 020 7357 6885 E-Mail: mail@bmdarchitects.co.uk

Rev.:

23-2390/D/10

) 1 2 3 4 5 10

1:100 (METRES)