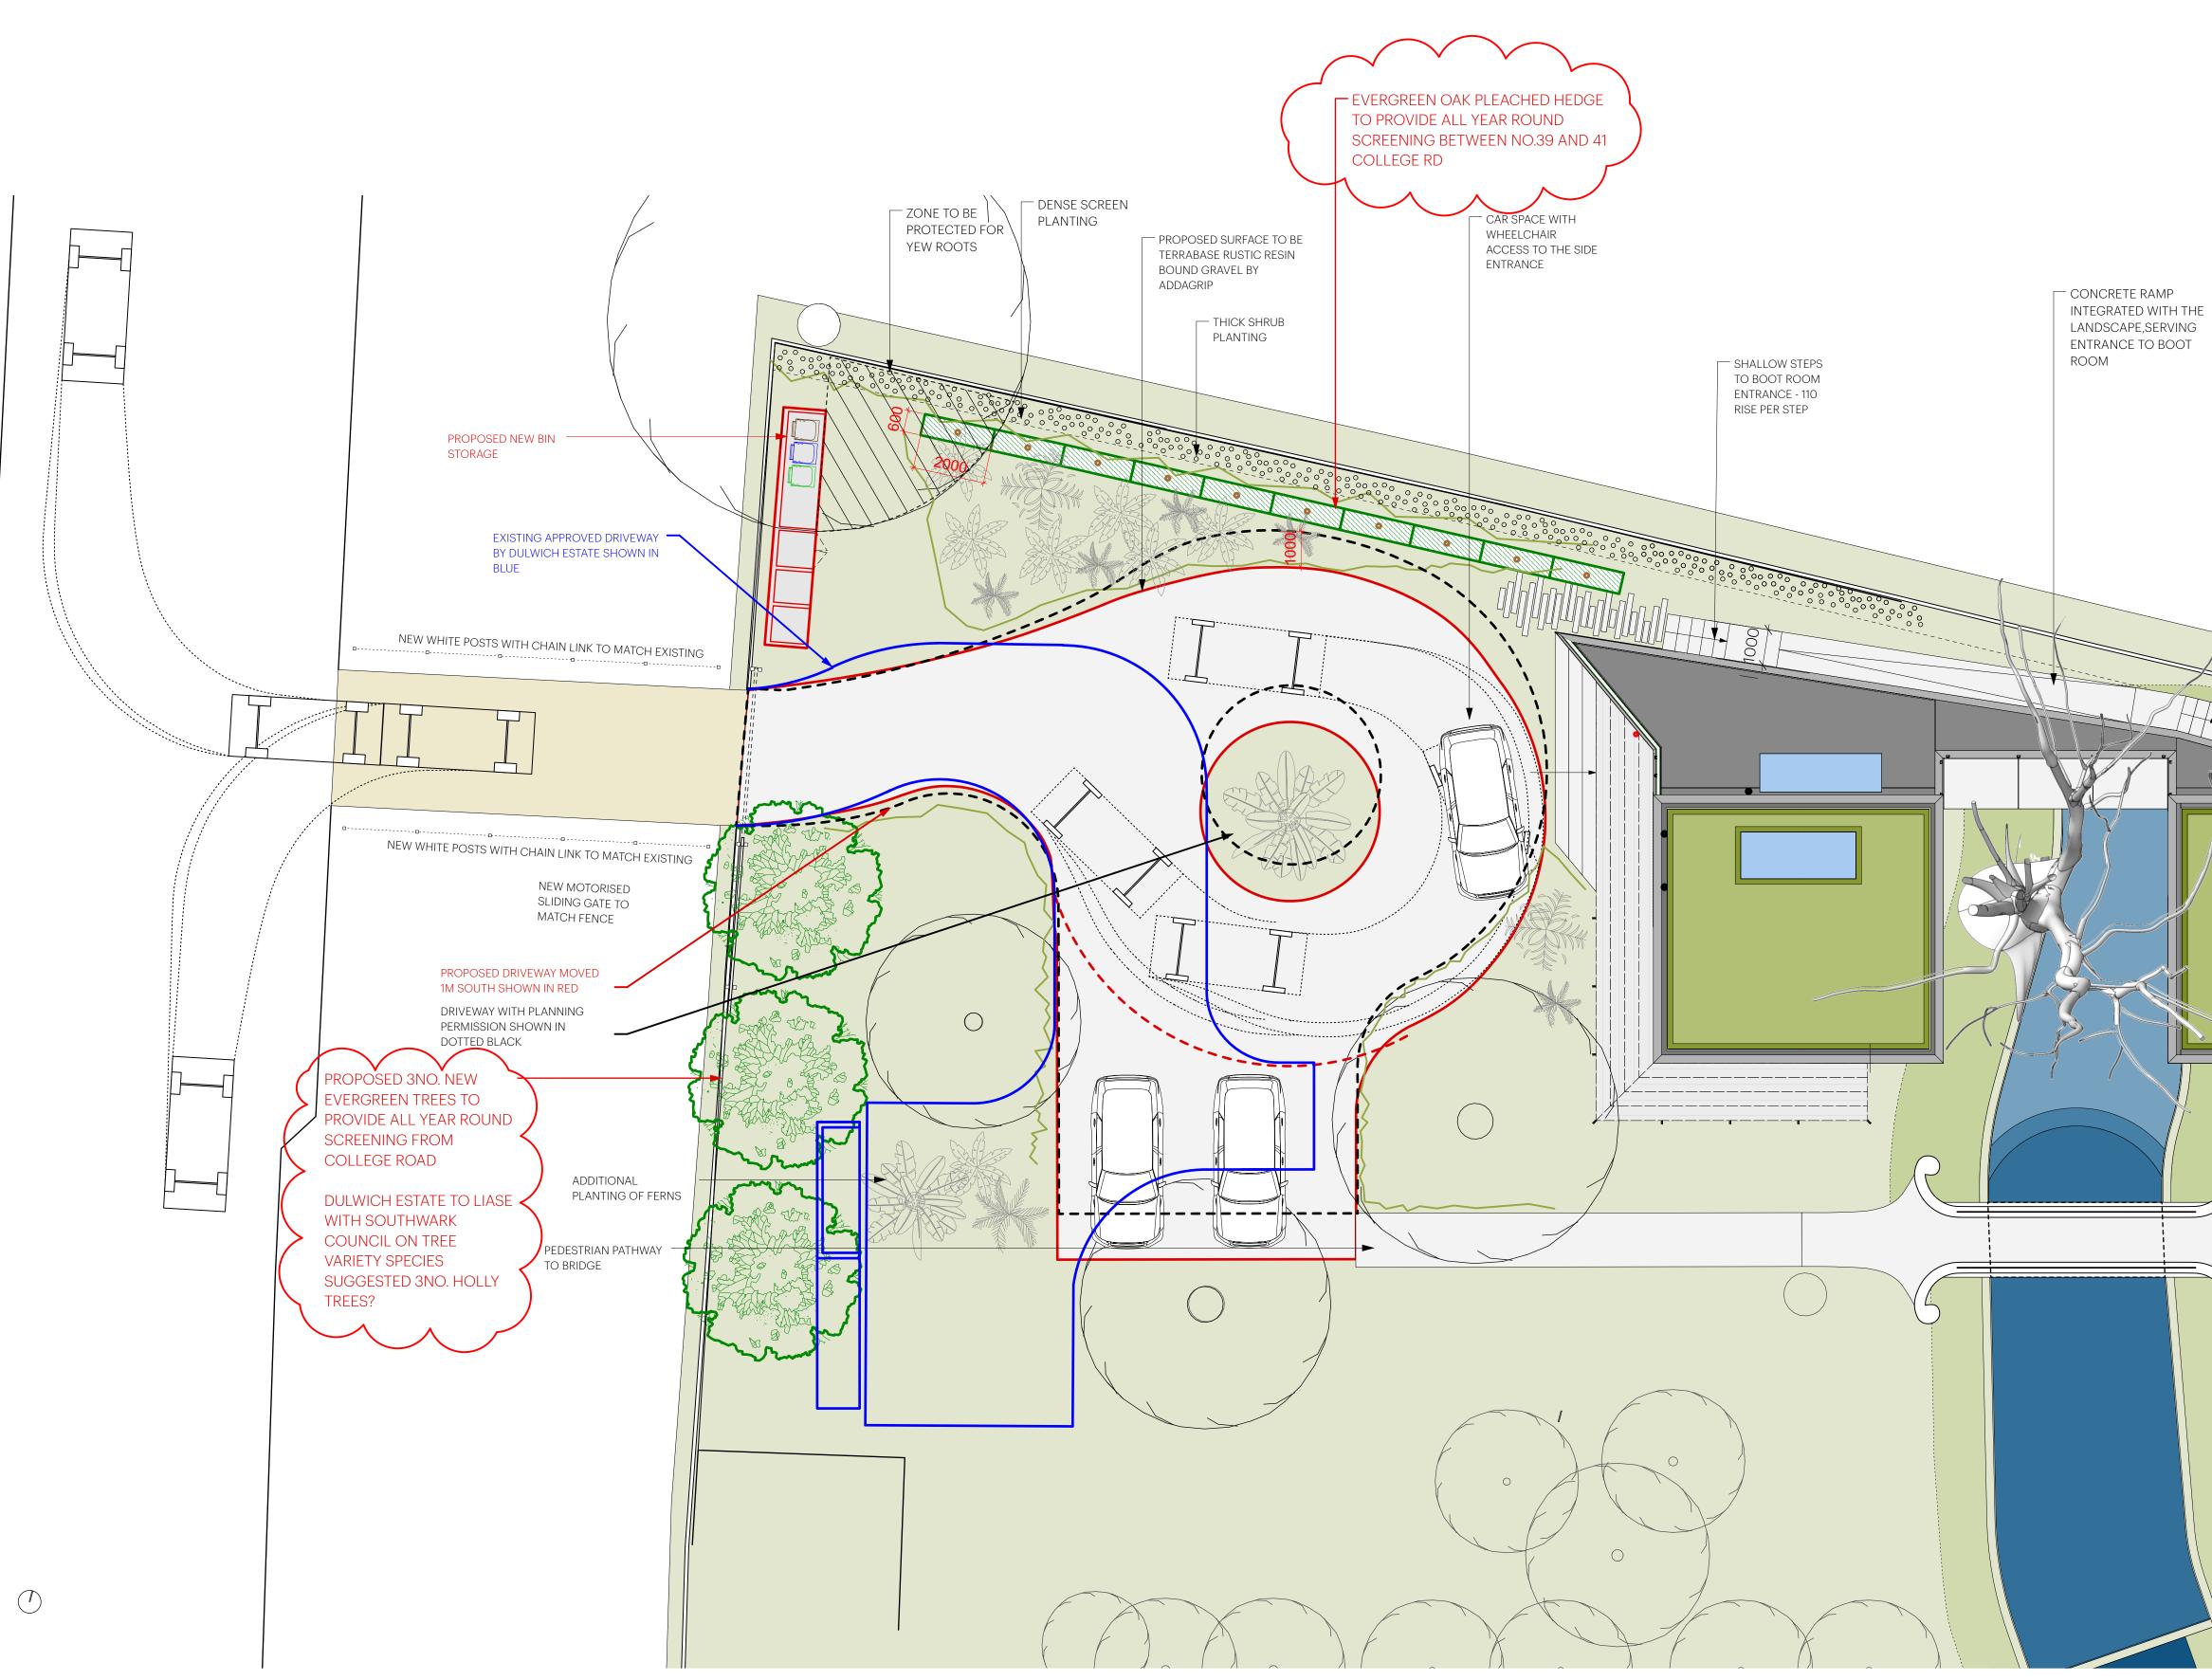

**REVISIONS:** DATE: REV#: AI#: NOTES: 26/07/2023 A DRIVEWAY MOVED SOUTH BY 1.5M 02/08/2023 B ADDITONAL HEDGE SCREENING BTWEEN NO.39 AND 41

SHEET 34 OF 88

## EXISTING AND PROPOSED DRIVEWAY DULWICH ESTATE Scale: 1:100 0 <u>4</u> 6 M

| CALE @ A3   | 1:200 | Bhavan              | LONDON, SE21 7BA<br>0207 635 9911<br>mail@knoxbhavan. | 41 COLL                        | DRAWING NUMBER: |  | MATION<br>REV. |
|-------------|-------|---------------------|-------------------------------------------------------|--------------------------------|-----------------|--|----------------|
| CALE @ A1   | 1:25  | PROJECT<br>ADDRESS: |                                                       | JOB CODE:                      | DRAWING STATUS: |  |                |
| PPROVED BY: |       | OCT 2022            |                                                       | EXISTING AND PROPOSED DRIVEWAY |                 |  |                |
| RAWN BY:    |       | DATE:               | SHEET TITLE:                                          |                                |                 |  |                |