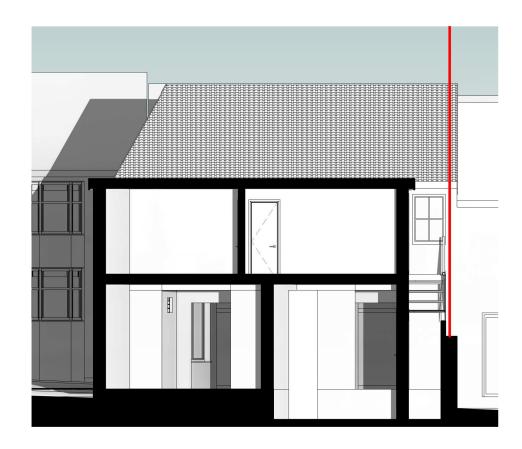

## 2 EXISTING A-A SECTION

1 : 100

| PLEASE NOTE  1. All dimensions to be verified on site. 2. All dimensions are in milimeters. 3. No work shall commence until all approvals                | Scale (@ A3): 1:100  | Drawn by   | ES | PROJECT | PLANNING | DDG IFOT | 89 ELM GROVE,    | SHEET   | EXISTING SECTIONS | DRAWING<br>NUMBER | A103       | REV | PHAARASPA DESIGN STUDIO             | 5 |
|----------------------------------------------------------------------------------------------------------------------------------------------------------|----------------------|------------|----|---------|----------|----------|------------------|---------|-------------------|-------------------|------------|-----|-------------------------------------|---|
| and agreements have been obtained. These include, Planning, Building Regulations, Thames Water and party Wall. 4 The Copyright of this drawing belong to | 0 1.25 m 2.5 m 5.0 m | Checked by | ES | STATUS  | EXISTING | PROJECT  | BRIGHTON BN2 3ET | JOB No. | ELM-01            | DATE              | 15/11/2023 |     | info@phaaraspa.co.uk +4407444585059 |   |