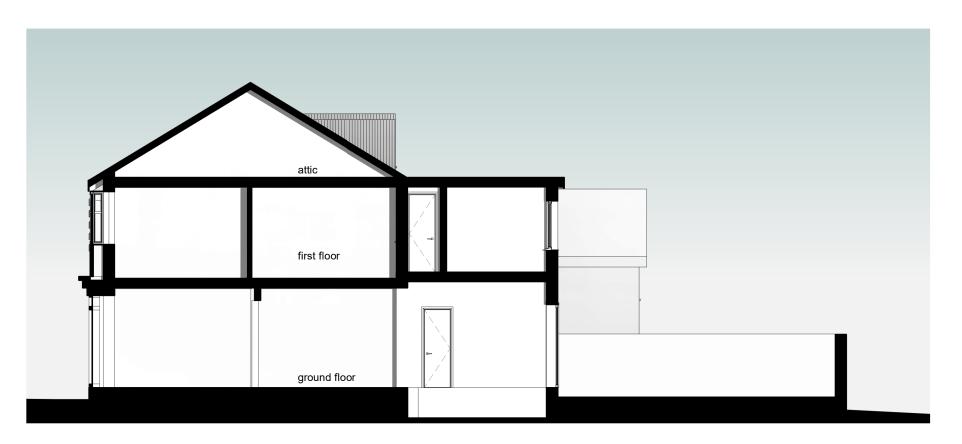

## 1 EXISTING B-B SECTION

1 : 100



## 2 EXISTING A-A SECTION

1 : 100

| PLEASE NOTE  1. All dimensions to be verified on site. 2. All dimensions are in milimeters. 3. No work shall commence until all approvals                | Scale (@ A3): 1:100  | Drawn by   | ES | PROJECT | PLANNING | DDG IFOT | 89 ELM GROVE,    | SHEET   | EXISTING SECTIONS | DRAWING<br>NUMBER | A103       | REV | PHAARASPA DESIGN STUDIO             | 5 |
|----------------------------------------------------------------------------------------------------------------------------------------------------------|----------------------|------------|----|---------|----------|----------|------------------|---------|-------------------|-------------------|------------|-----|-------------------------------------|---|
| an