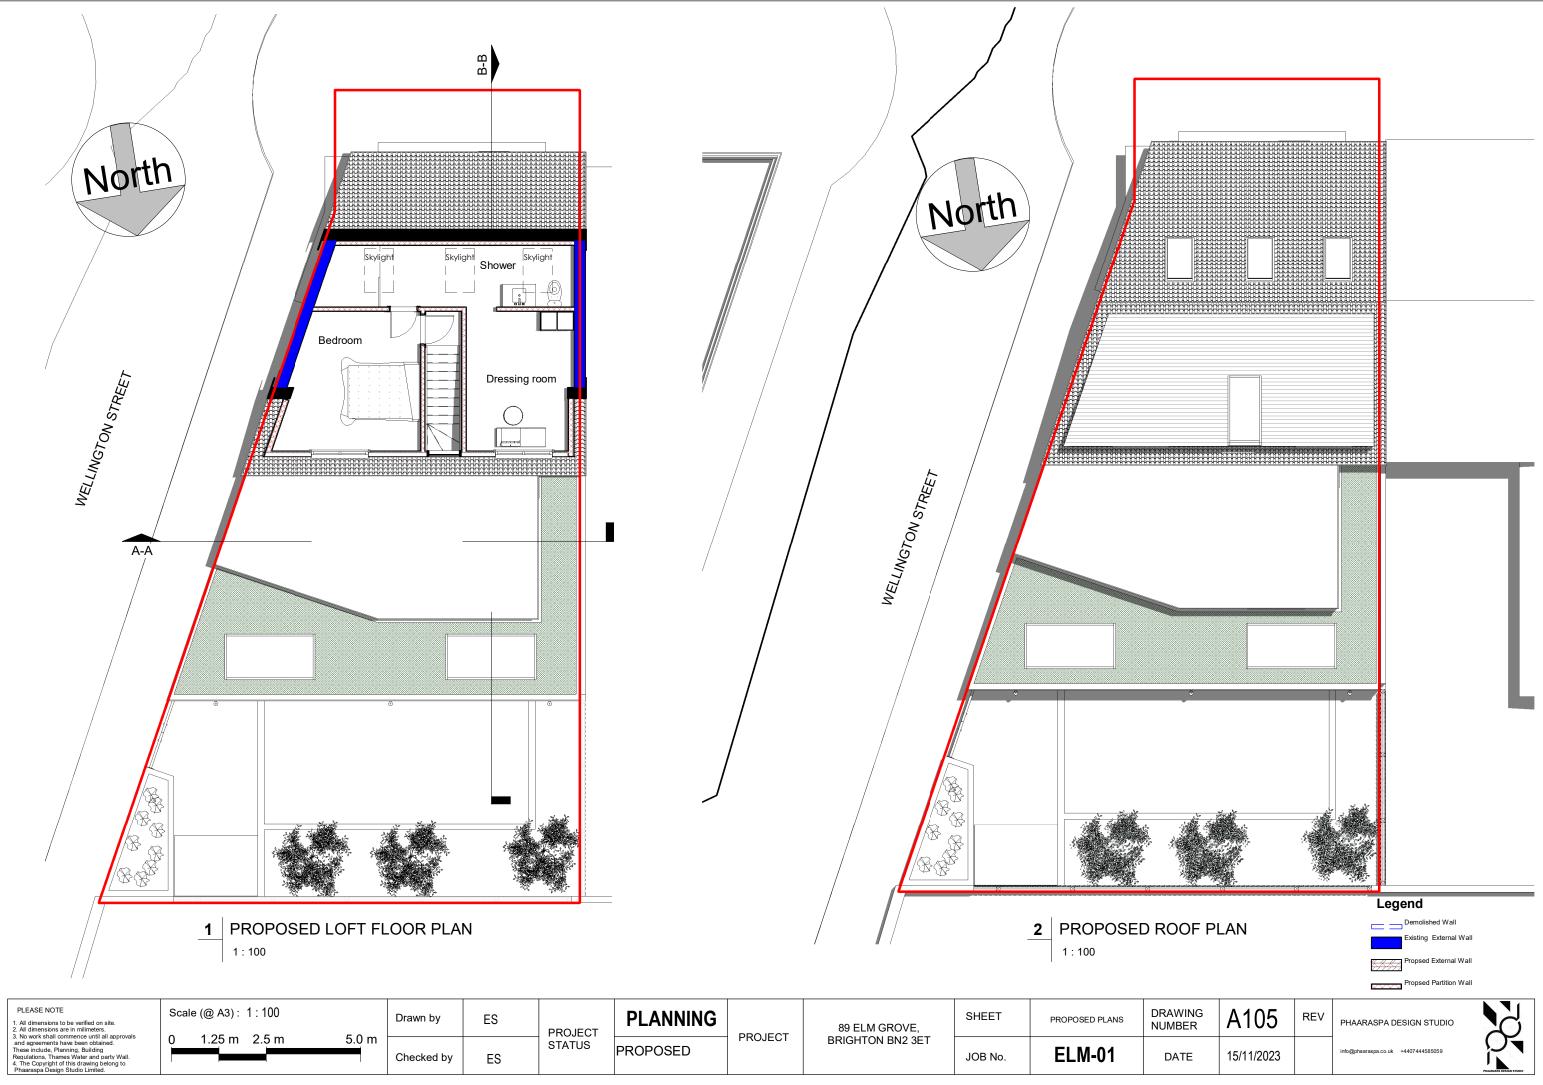

| PLEASE NOTE 1. All dimensions to be verified on site. 2. All dimensions are in milimeters. 3. No work shall commence until all approvals and agreements have been obtained. These include, Planning, Building Regulations, Thames Water and party Wall. 4. The Copyright of this drawing belong to Phaaraspa Design Studio Limited. | Scale (@ A3) : 1 : 100<br>0 1.25 m 2.5 m 5.0 m | Drawn by   | ES | PROJECT<br>STATUS F | PLANNING | PROJECT | 89 ELM GROVE,    | SHEET   | PROPOSED PLANS | DRAWIN<br>NUMBEF |
|-------------------------------------------------------------------------------------------------------------------------------------------------------------------------------------------------------------------------------------------------------------------------------------------------------------------------------------|------------------------------------------------|------------|----|---------------------|----------|---------|------------------|---------|----------------|------------------|
|                                                                                                                                                                                                                                                                                                                                     |                                                | Checked by | ES |                     | PROPOSED | FROJECT | BRIGHTON BN2 3ET | JOB No. | ELM-01         | DATE             |