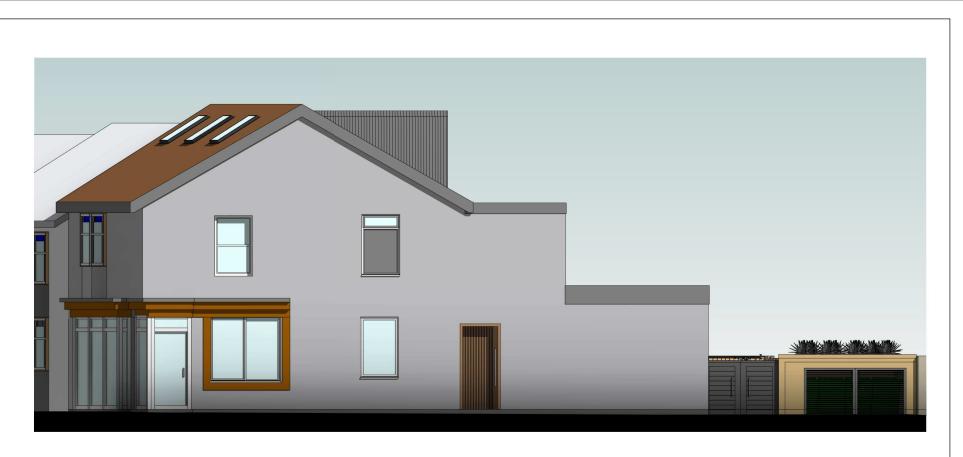

1 PROPOSED FRONT ELEVATION 1 : 100



2 PROPOSED SIDE ELEVATION 1 : 100



## 3 PROPOSED REAR ELEVATION

|                    | 1 : 100                                                                                                                                                                                                                                                                                                                            |                                             |            |    |                     |          |         |                                   |         |                     |                   |
|--------------------|----------------------------------------------------------------------------------------------------------------------------------------------------------------------