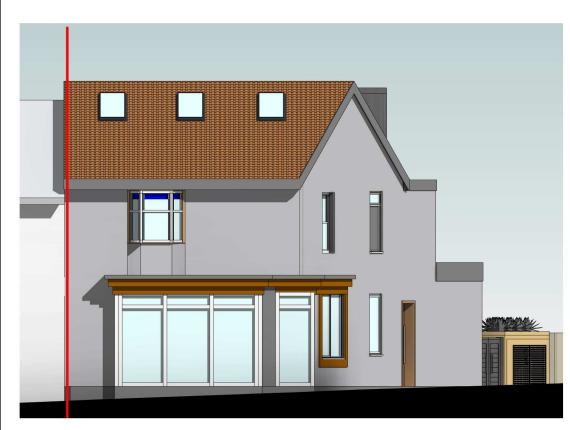

1 PROPOSED FRONT ELEVATION 1 : 100



2 PROPOSED SIDE ELEVATION 1 : 100



## 3 PROPOSED REAR ELEVATION

|                    | 1 : 100                                                                                                                                                                                                                                                                                                                            |                                             |            |    |                     |          |         |                                   |         |                     |                   |
|--------------------|--------------------------------------------------------------------------------------------------------------------------------