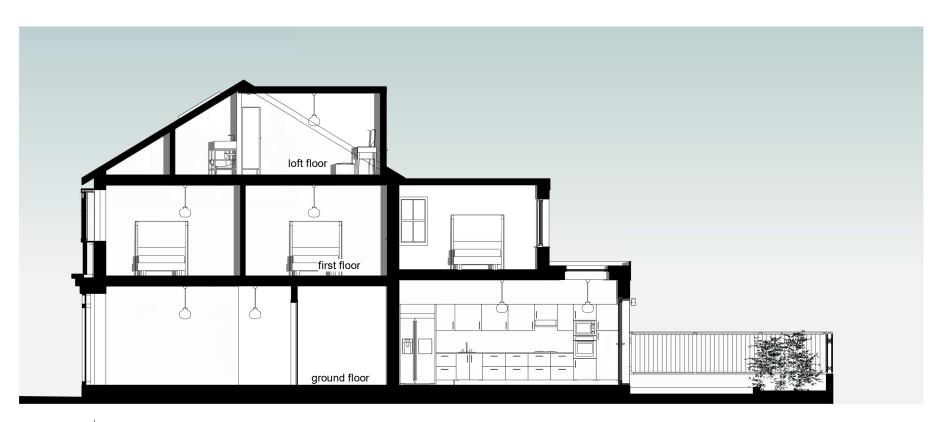

## 1 PROPOSED B-B SECTION

1:100

## PROPOSED A-A SECTION 1:100

|  | PLEASE NOTE  1. All dimensions to be verified on site. 2. All dimensions are in millimeters. 3. No work shall commence until all approvals and agreements have been obtained. These include, Planning, Building Regulations, Thames Water and party Wall. 4. The Copyright of this drawing belong to | Scale (@ A3): 1:100  | Drawn by   | ES PROJECT | PLANNING | 89 ELM GROVE,<br>OJECT BRIGHTON BN2 3ET | SHEET   | PROPOSED SECTIONS | DRAWING<br>NUMBER | A107 REV   | PHAARASPA DESIGN STUDIO             |  |
|--|------------------------------------------------------------------------------------------------------------------------------------------------------------------------------------------------------------------------------------------------------------------------------------------------------|----------------------|------------|------------|----------|-----------------------------------------|---------|-------------------|-------------------|------------|-------------------------------------|--|
|  |                                                                                                                                                                                                                                                                                                      | 0 1.25 m 2.5 m 5.0 m | Checked by | ES STATUS  | PROPOSED |                                         | JOB No. | ELM-01            | DATE              | 15/11/2023 | info@phaaraspa.co.uk +4407444585059 |  |