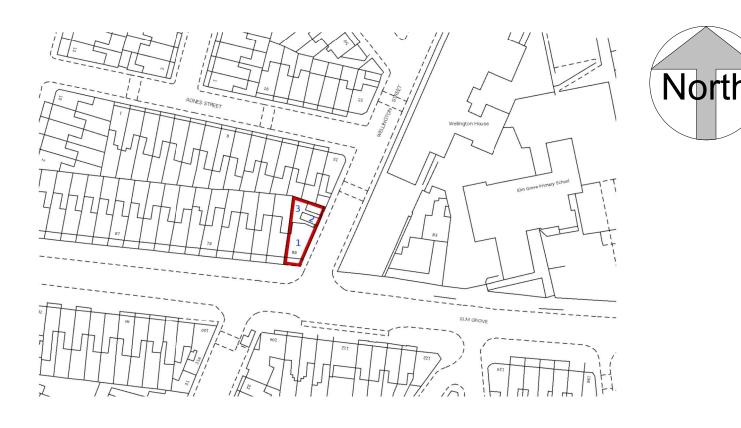

1 SITE LOCATION PLAN 1:1250

| _ |                                                                                                                                                                                                                                                                                      |                                             |          |            |    |                   |          |         |                                   |         |                    |                |
|---|--------------------------------------------------------------------------------------------------------------------------------------------------------------------------------------------------------------------------------------------------------------------------------------|---------------------------------------------|----------|------------|----|-------------------|----------|---------|-----------------------------------|---------|--------------------|----------------|
|   | LEASE NOTE<br>NI dimensions to be verified on site.<br>NI dimensions are in milimeters.                                                                                                                                                                                              | Scale (@ A3) : 1 : 1250<br>0 15.63 m 31.3 m | 62.5 m - | Drawn by   | ES | PROJECT<br>STATUS | PLANNING |         | 89 ELM GROVE,<br>BRIGHTON BN2 3ET | SHEET   | SITE LOCATION PLAN | DRAWI<br>NUMBE |
|   | <ol> <li>No work shall commence until all approvals<br/>and agreements have been obtained.</li> <li>These include, Planning, Building<br/>Regulations, Thames Water and party Wall.</li> <li>The Copyright of this drawing belong to<br/>Phaaraspa Design Studio Limited.</li> </ol> |                                             |          | Checked by | ES |                   | EXISTING | PROJECT |                                   | JOB No. | ELM-01             | DATI           |