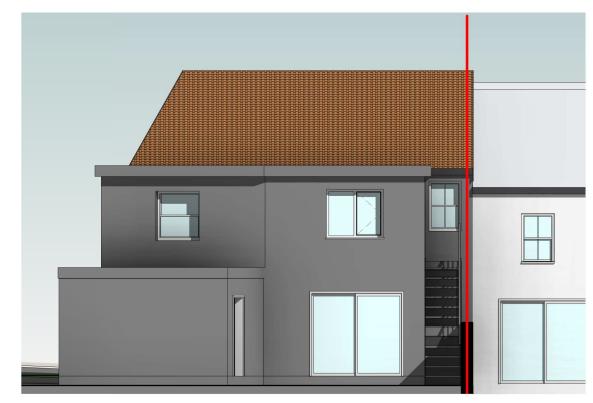

1 EXISTING FRONT ELEVATION

2 EXISTING SIDE ELEVATION
1:100

3 EXISTING REAR ELEVATION
1:100

|     | PLEASE NOTE                                                                                                                   | Scal | e (@ A3): | 1:100 |       | Drawn by   |
|-----|-------------------------------------------------------------------------------------------------------------------------------|------|-----------|-------|-------|------------|
|     | All dimensions to be verified on site.     All dimensions are in millimeters.     No work shall commence until all approvals. |      |           |       |       | Diawii by  |
|     | and agreements have been obtained.                                                                                            | 0    | 1.25 m    | 2.5 m | 5.0 m |            |
|     | These include, Planning, Building Regulations, Thames Water and party Wall.  4. The Copyright of this drawing belong to       |      |           |       |       | Checked by |
| l I | Dhaarana Dasian Studio Limited                                                                                                |      |           |       |       |            |