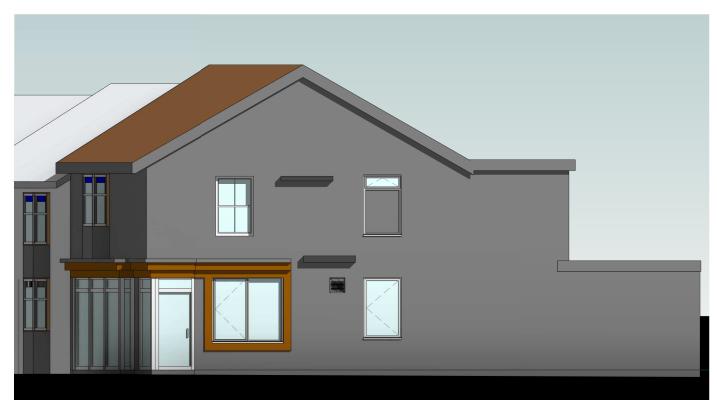

1 EXISTING FRONT ELEVATION

2 EXISTING SIDE ELEVATION
1:100

3 EXISTING REAR ELEVATION
1:100

|     | PLEASE NOTE                                                                                                                   | Scal | e (@ A3): | 1:100 |       | Drawn by   |
|-----|-------------------------------------------------------------------------------------------------------------------------------|------|-----------|-------|-------|------------|
|     | All dimensions to be verified on site.     All dimensions are in millimeters.     No work shall commence until all approvals. |      |           |       |       | Diawii by  |
|     | and agreements have been obtained.                                                                                            | 0    | 1.25 m    | 2.5 m | 5.0 m |            |
|     | These include, Planning, Building Regulations, Thames Water and party Wall.  4. The Copyright of this drawing belong to       |      |           |       |       | Checked by |
| l I | Dhaarana Dasian Studio Limited                                                                                                |      |           |       |       |            |