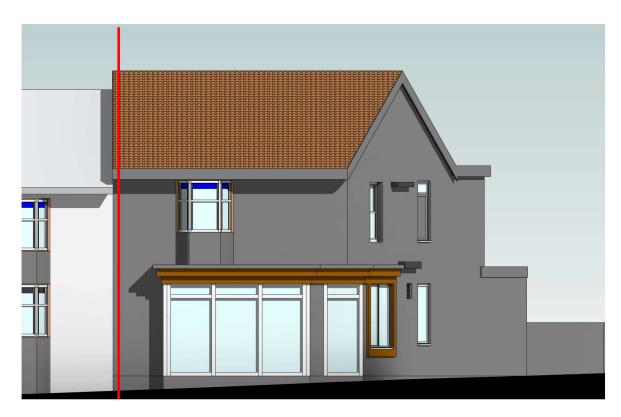

1 EXISTING FRONT ELEVATION

2 EXISTING SIDE ELEVATION
1:100

3 EXISTING REAR ELEVATION
1:100

|     | PLEASE NOTE                                                                                                                   | Scal | e (@ A3): | 1:100 |       | Drawn by   |
|-----|-------------------------------------------------------------------------------------------------------------------------------|------|-----------|-------|-------|------------|
|     | All dimensions to be verified on site.     All dimensions are in millimeters.     No work shall commence until all approvals. |      |           |       |       | Diawii by  |
|     | and agreements have been obtained.                                                                                            | 0    | 1.25 m    | 2.5 m | 5.0 m |            |
|     | These include, Planning, Building Regulations, Thames Water and party Wall.  4. The Copyright of this drawing belong to       |      |           |       |       | Checked by |
| l I | Dhaarana Dasian Studio Limited                                                                                                |      |           |       |       |            |