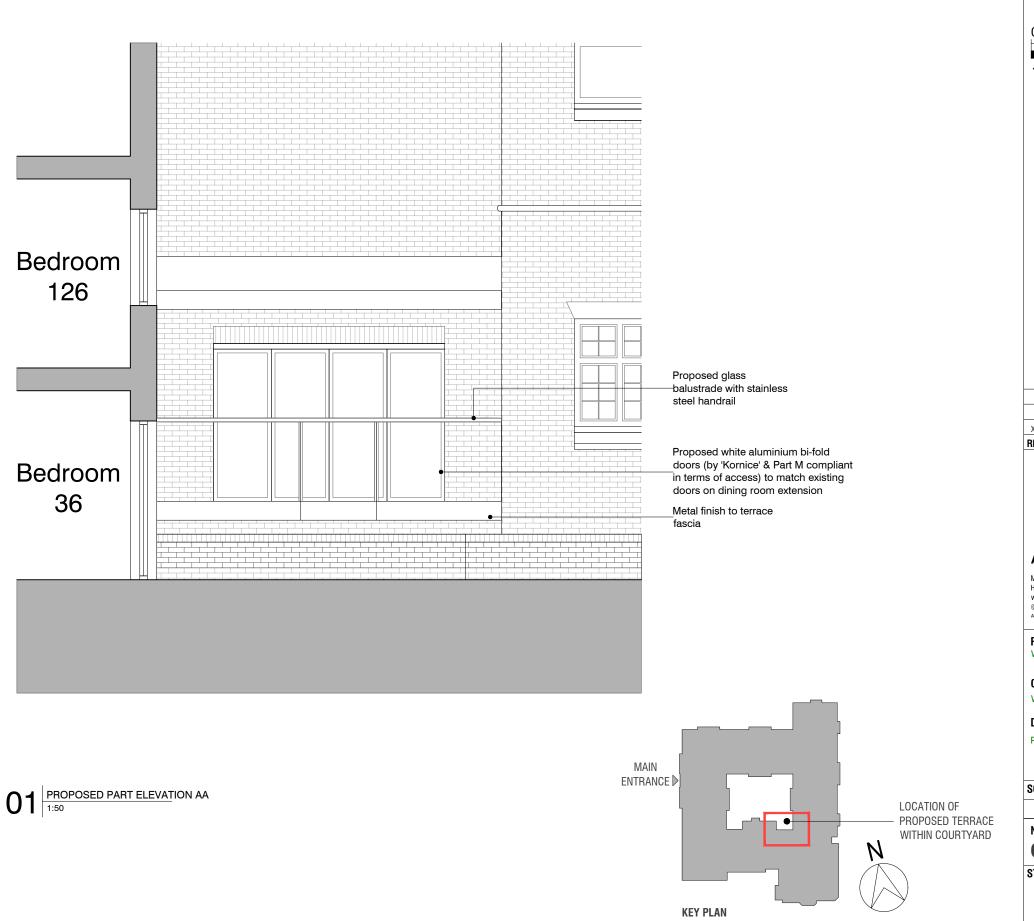

## DRAWING TITLE:

Proposed part elevation AA

|                         | CHECKED : | MC | DA |           |  |
|-------------------------|-----------|----|----|-----------|--|
| NUMBER: <b>0532 - P</b> | - 002     |    |    | REVISION: |  |