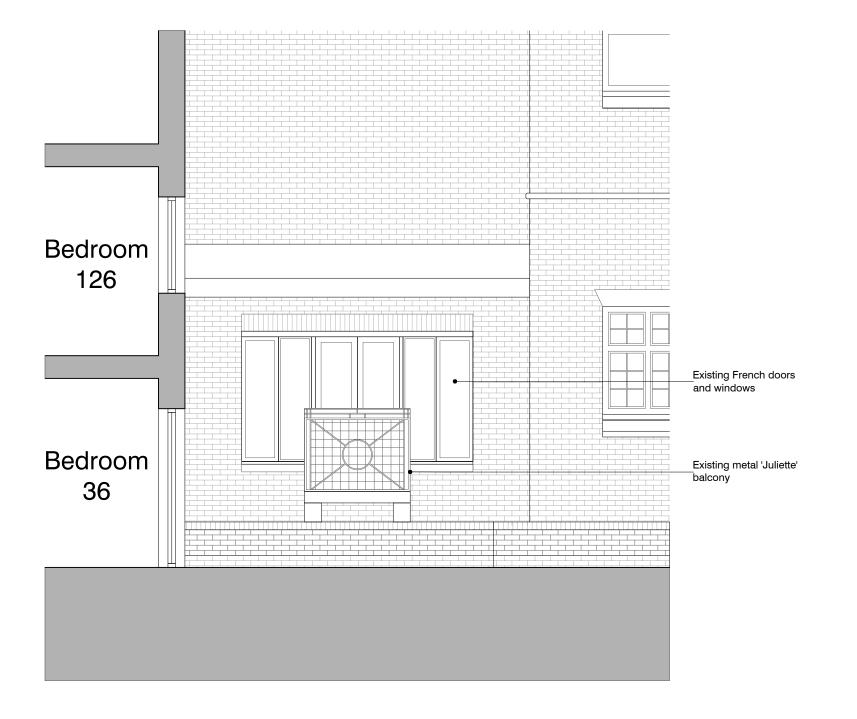

01 EXISTING PART ELEVATION AA

THE CONTRACTOR MUST VERIFY ALL DIMENSIONS ON SITE BEFORE MAKING SHOP DRAWINGS OR COMMENCING WORK OF ANY KIND. NO DIMENSIONS TO BE SCALED FROM THIS DRAWING

- THE BOUNDARIES SHOWN ARE BASED ON INFORMATION BY OTHERS. ALL BOUNDARIES TO BE VERIFIED ON SITE PRIOR TO COMMENCING CONSTRUCTION.
- 2. TOPOGRAPHICAL LEVELS TO BE CONFIRMED.
- 3. DESIGN & QUOTED AREAS ARE SUBJECT TO DESIGN DEVELOPMENT & STATUTORY CONSENTS.
- 4. ALL SURVEY INFORMATION SHOWN IS SUBJECT TO FURTHER SITE INVESTIGATION DURING DEMOLITION.

## DRAWING TITLE :

Existing Part Elevation AA

| 0532 - S - 003                   |          |    |   | _          |
|----------------------------------|----------|----|---|------------|
| NUMBER:                          |          |    |   | REVISION:  |
| C                                | HECKED : | MC | D | ATE: 11.23 |
| <b>SCALE:</b> 1:50 @ A3 <b>D</b> | RAWN:    | MC | D | ATE: 11.23 |