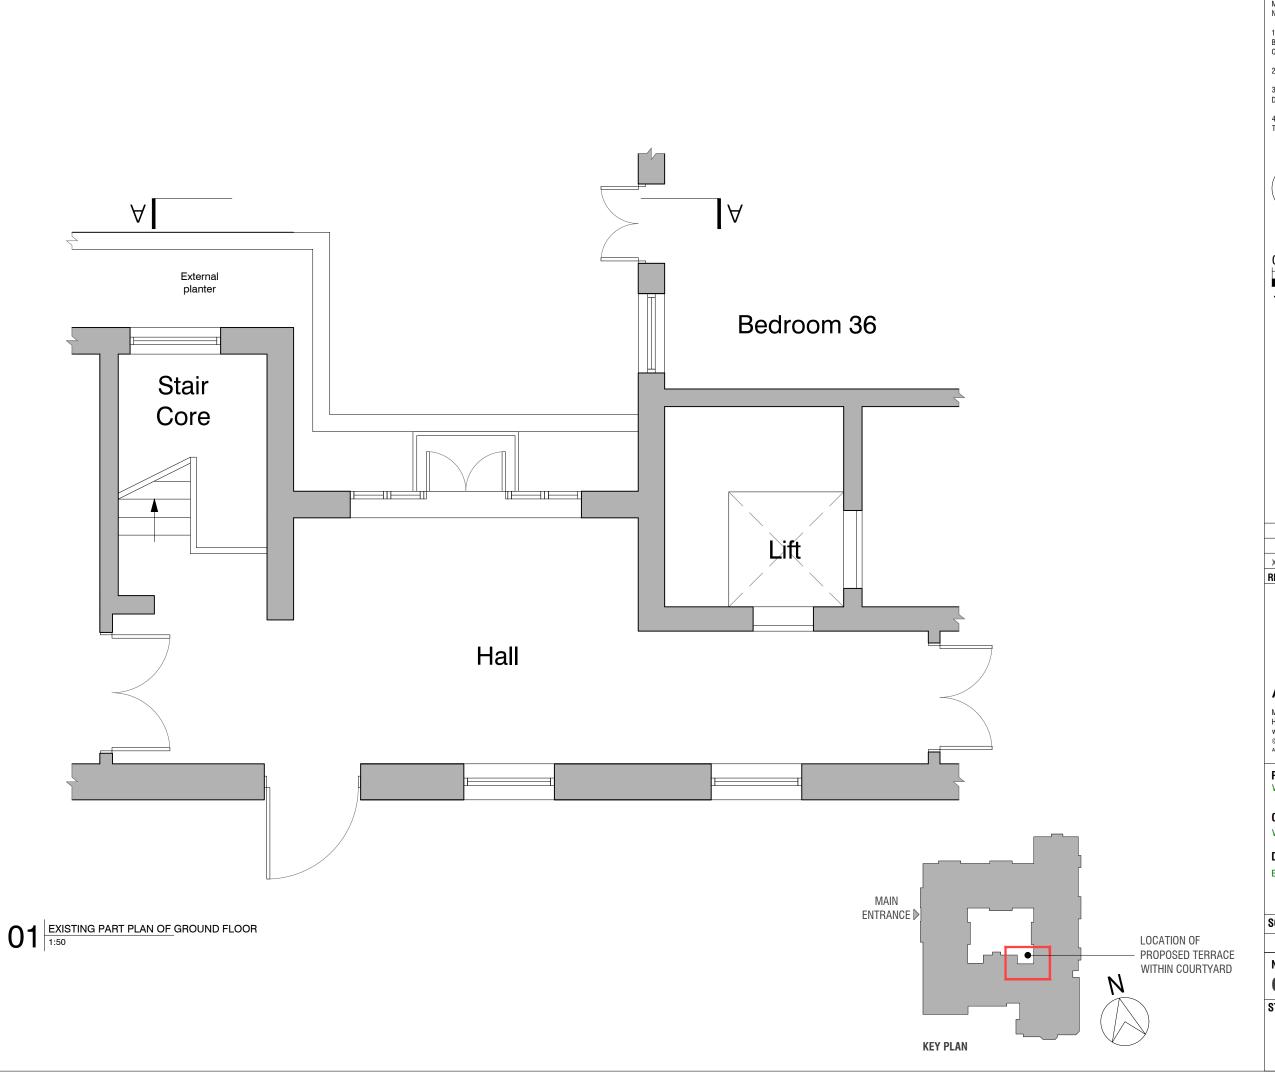

## DRAWING TITLE :

Existing Part Plan of Ground Floor

| 0532 - S - 002                          |    | -                   |
|-----------------------------------------|----|---------------------|
| NUMBER:                                 |    | REVISION:           |
| CHECKED:                                | MC | <b>DATE</b> : 11.23 |
| <b>SCALE</b> : 1:50 @ A3 <b>DRAWN</b> : | MC | <b>DATE</b> : 11.23 |