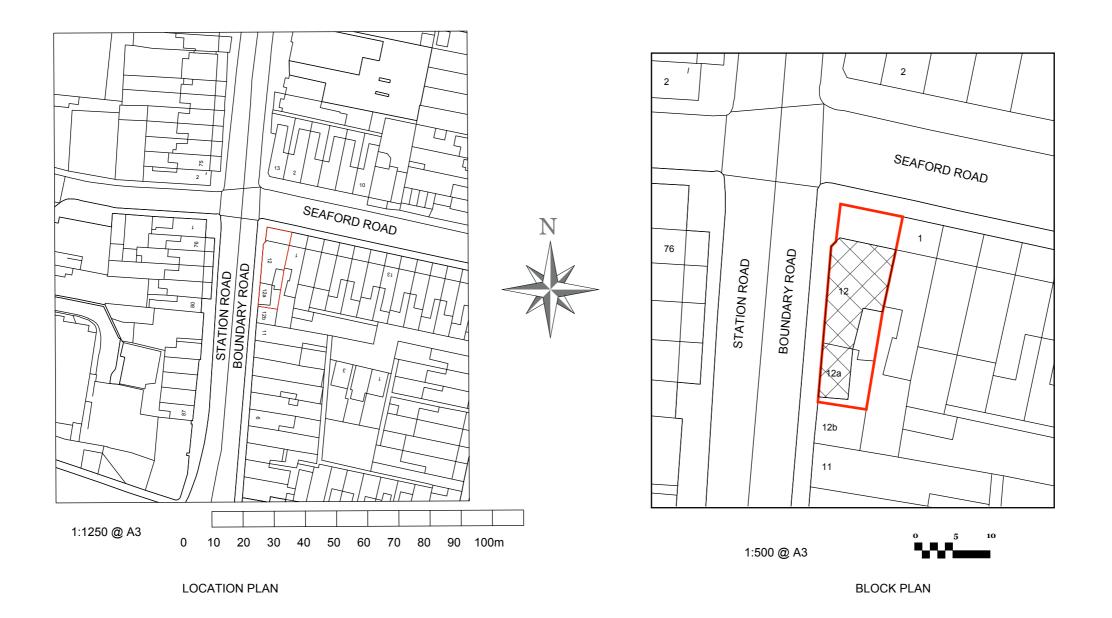

## EXISTING FLOORPLAN



1:100 @ A3

DRAWING NO.
0FP001

DESCRIPTION
Proposed Floorplan

PROJECT
Prior Approval for change of use from commercial, business and service (E) to residential (C3) to form 2no one bedroom flats.

ISSUE 11.12.23

SITE ADDRESS 12 & 12a Boundary Road, Hove, BN3 4EH PAPER SIZE A3

SCALE 1:100



FRONT ELEVATION (UNCHANGED)



REAR ELEVATION (UNCHANGED)





RIGHT ELEVATION (UNCHANGED)

1:100 @ A3 0 \_\_\_\_\_\_ 5 \_\_\_\_ 10m

DRAWING NO.
EL001

DESCRIPTION
Existing & Proposed Elevations

PROJECT
Prior Approval for change of use from commercial, business and service (E) to residential (C3) to form 2no one bedroom flats.

ISSUE 11.12.23

SITE ADDRESS 12 & 12a Boundary Road, Hove, BN3 4EH PAPER SIZE A3

SCALE 1:100