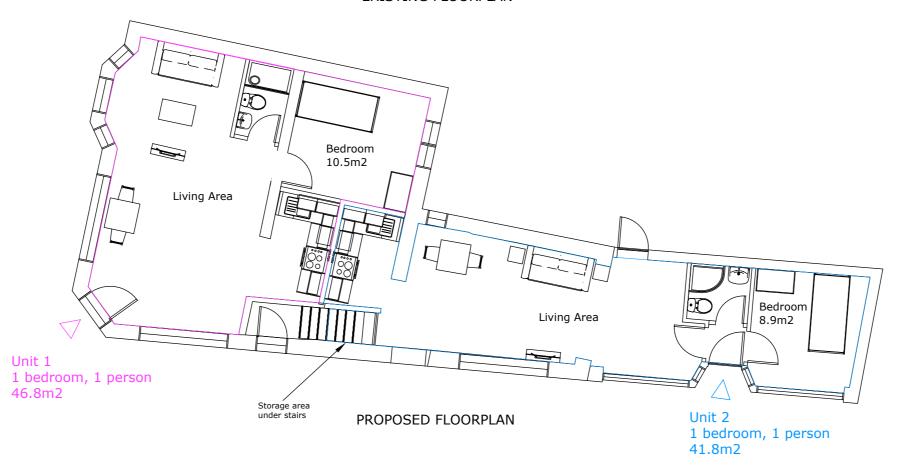

## EXISTING FLOORPLAN

1:100 @ A3

DRAWING NO.
0FP001

DESCRIPTION
Proposed Floorplan

PROJECT
Prior Approval for change of use from commercial, business and service (E) to residential (C3) to form 2no one bedroom flats.