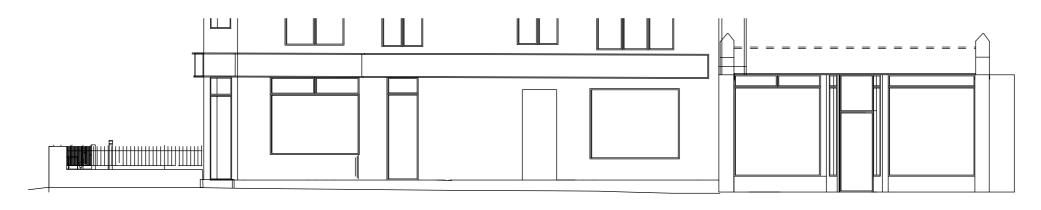

ISSUE 11.12.23

SITE ADDRESS 12 & 12a Boundary Road, Hove, BN3 4EH PAPER SIZE A3

SCALE 1:100

FRONT ELEVATION (UNCHANGED)

REAR ELEVATION (UNCHANGED)

RIGHT ELEVATION (UNCHANGED)

1:100 @ A3 0 \_\_\_\_\_\_ 5 \_\_\_\_ 10m

DRAWING NO.
EL001

DESCRIPTION
Existing & Proposed Elevations

PROJECT
Prior Approval for change of use from commercial, business and service (E) to residential (C3) to form 2no one bedroom flats.

ISSUE 11.12.23

SITE ADDRESS 12 & 12a Boundary Road, Hove, BN3 4EH PAPER SIZE A3

SCALE 1:100