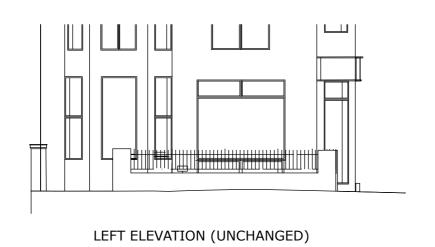

ISSUE 11.12.23

SITE ADDRESS 12 & 12a Boundary Road, Hove, BN3 4EH PAPER SIZE A3

SCALE 1:100

FRONT ELEVATION (UNCHANGED)

REAR ELEVATION (UNCHANGED)

RIGHT ELEVATION (UNCHANGED)

1:100 @ A3 0 \_\_\_\_\_\_ 5 \_\_\_\_ 10m

DRAWING NO.
EL001

DESCRIPTION
Existing & Proposed Elevations

PROJECT
Prior Approval for change of use from commercial, business and service (E) to residential (C3) to form 2no one bedroom flats.

ISSUE 11.12.23