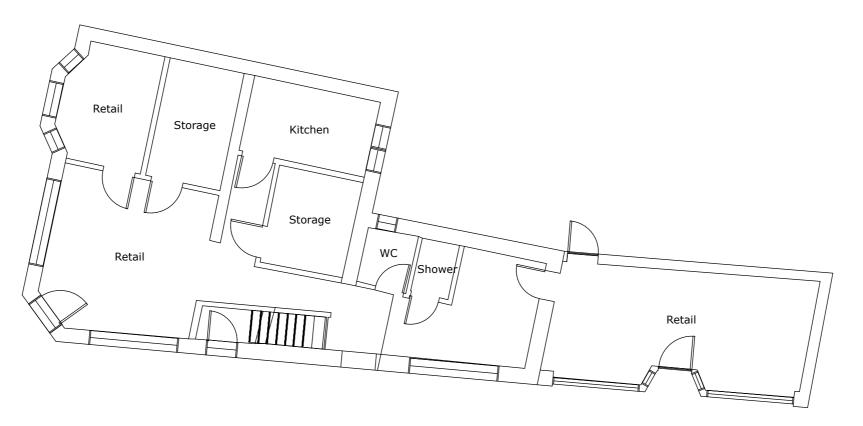

## EXISTING FLOORPLAN

1:100 @ A3

DRAWING NO.
0FP001

DESCRIPTION
Proposed Floorplan

PROJECT
Prior Approval for change of use from commercial, business and service (E) to residential (C3) to form 2no one bedroom flats.