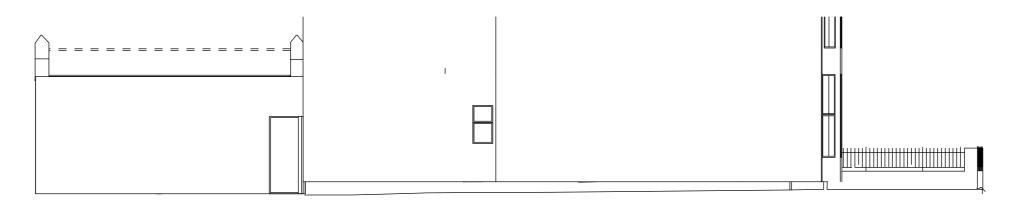

ISSUE 11.12.23

SITE ADDRESS 12 & 12a Boundary Road, Hove, BN3 4EH PAPER SIZE A3

SCALE 1:100

FRONT ELEVATION (UNCHANGED)

REAR ELEVATION (UNCHANGED)

RIGHT ELEVATION (UNCHANGED)

1:100 @ A3 0 \_\_\_\_\_\_ 5 \_\_\_\_ 10m

DRAWING NO.
EL001

DESCRIPTION
Existing & Proposed Elevations

PROJECT
Prior Approval for change of use from commercial, business and service (E) to residential (C3) to form 2no one bedroom flats.

ISSUE 11.12.23

SITE ADDRESS 12 & 12a Boundary Road, Hove, BN3 4EH PAPER SIZE A3

SCALE 1:100