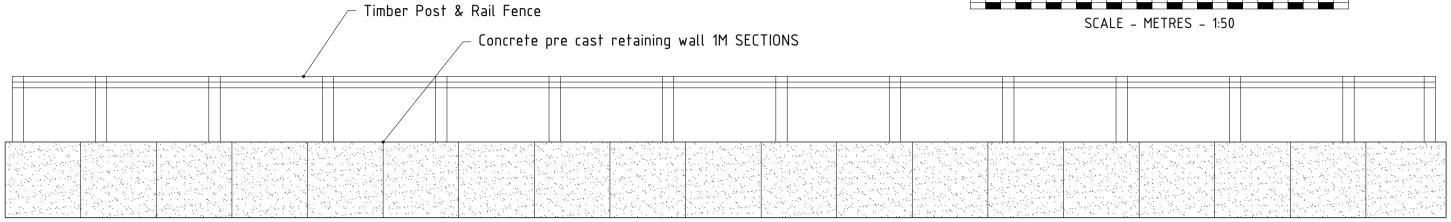

#### **SOUTH ELEVATION**

EXISTING BOUNDARY

FENCE LINE

Λm



—PROPOSED SUBSTATION (2833mm high)

--

-PROPOSED CCTV POLE

-NEW LAMP POST

### **NORTH ELEVATION**



## **WEST ELEVATION**



PROPOSED SUBSTATION (2833mm high) Ļ PROPOSED CCTV POLE-PROPOSED METERING CABINET (1270mm high)

NEW LAMP POST-

# **RETAINING WALL ELEVATION SOUTH** Scale 1:50

PROPOSED CHARGERS



#### DRAWING NOTES

COPYRIGHT © This drawing and the details herein are the copyright of MBH Design Studio Ltd. and must not be reproduced, altered or passed to any third party without prior written consent.

This drawing has been produced for the project listed below, is submitted in support of this application to the Local Planning Authority and is not intended for use by any other person or for any other purpose.

Every effort has been made to ensure the accuracy of these drawings, however MBH Design Studio Ltd. accept no responsibility for any discrepancies arising from the reuse of survey information and preliminary drawings commissioned by the Applicant from others.