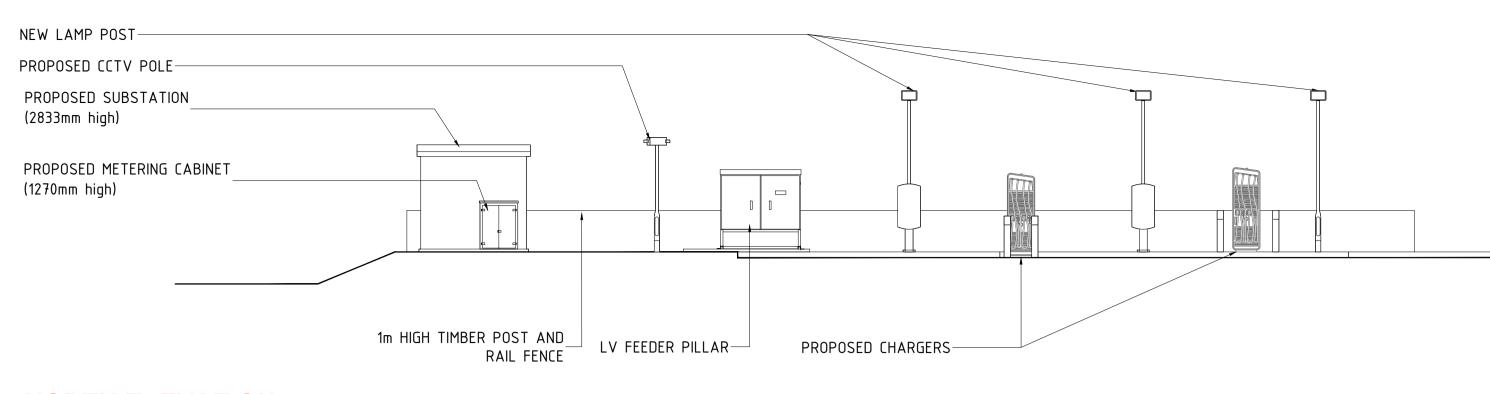

## **WEST ELEVATION**

PROPOSED SUBSTATION (2833mm high) Ļ PROPOSED CCTV POLE-PROPOSED METERING CABINET (1270mm high)

NEW LAMP POST-