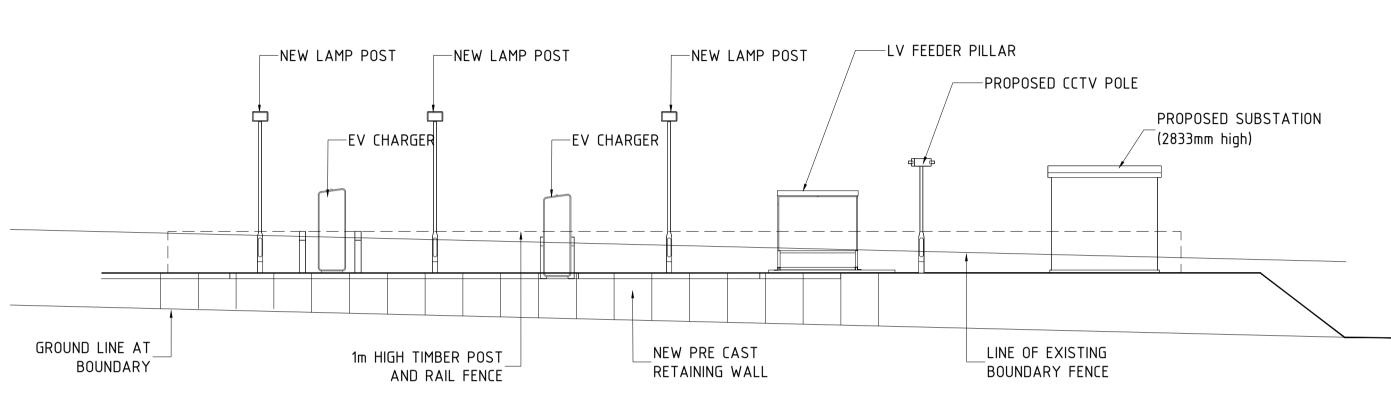

#### **SOUTH ELEVATION**

EXISTING BOUNDARY

FENCE LINE

Λm

—PROPOSED SUBSTATION (2833mm high)

--

-PROPOSED CCTV POLE

-NEW LAMP POST