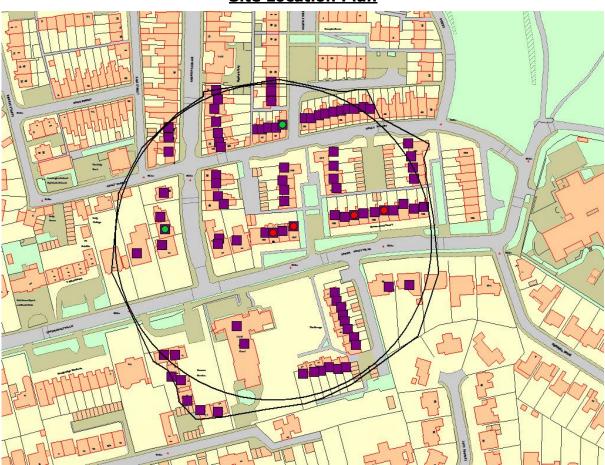

## **HMO Concentration Calculation**

**Planning application:** W/23/1631

Location: 103 Greenwood Court, Upper Holly Walk, Leamington Spa, CV32 4JY

Number of existing HMOs within 100 metre radius of site: 5

Total number of dwellings within 100 metre radius of site: 146

Existing HMO concentration percentage: 3.4%

Number of HMOs proposed by application: 1

Proposed HMO concentration percentage: 4.1%

## Site Location Plan

- LPG Domestic Property Addresses
  - Non-Licensable Houses in Multiple Occupation
- O Licensed Houses in Multiple Occupation

## Existing HMO's identified

| 49192 | 100070242403 | 46 Comyn Street, Leamington Spa, CV32 4TU                       |
|-------|--------------|-----------------------------------------------------------------|
| 49304 | 100070246736 | 107 Greenwood Court, Upper Holly Walk, Leamington Spa, CV32 4JY |
| 49315 | 100070246747 | 129 Greenwood Court, Upper Holly Walk, Leamington Spa, CV32 4JY |
| 49318 | 100070246750 | 135 Greenwood Court, Upper Holly Walk, Leamington Spa, CV32 4JY |
| 49302 | 100070246734 | 103 Greenwood Court, Upper Holly Walk, Leamington Spa, CV32 4JY |
| 51385 | 100071506574 | 32 Campion Terrace, Leamington Spa, CV32 4SX                    |