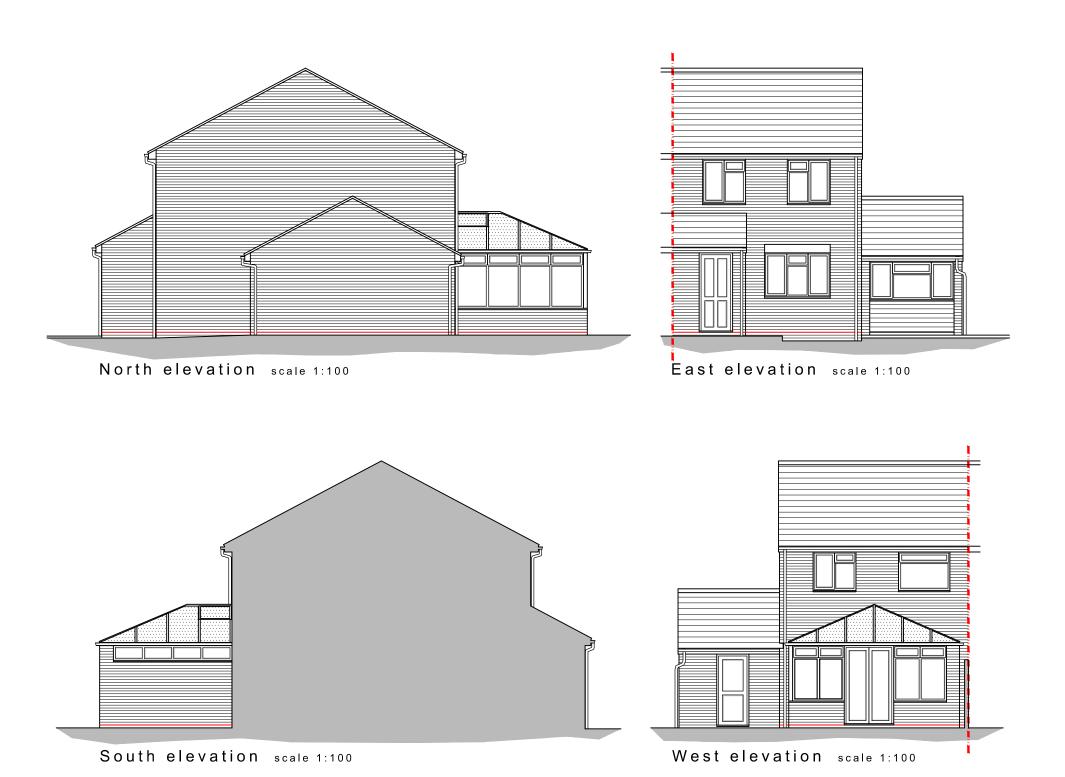

PLANS & ELEVATIONS AS EXISTING

| EXISTING                |             |                        |            |  |
|-------------------------|-------------|------------------------|------------|--|
| Date<br>DEC 2023        | Drawn<br>SR | Scale<br>as noted @ A3 | Checked    |  |
| Job Number<br>PL.770.23 |             | Drawing Number         | Revision - |  |