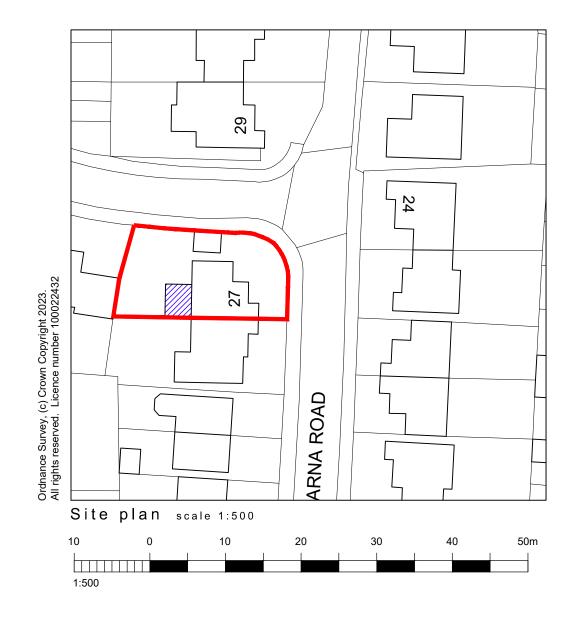

Where applicable this drawing is to be read in conjunction with other consultants' drawings.

| For<br>MR & MRS COURT                                                                 | Title SITE & LOCATION PLANS |       |                        | Office Tel: 01243 933732 Email: |                                                                     |
|---------------------------------------------------------------------------------------|-----------------------------|-------|------------------------|---------------------------------|---------------------------------------------------------------------|
| Project                                                                               |                             |       |                        |                                 |                                                                     |
| PROPOSED SINGLE STOREY<br>RENOVATION AT 27 VARNA ROAD,<br>BORDON, HAMPSHIRE, GU35 0DG | Date<br>DEC 2023            | Drawn | Scale<br>as noted @ A3 | Checked                         | admin@jb-architecturedesign.com  Web: www.jb-architecturedesign.com |
|                                                                                       | Job Number                  |       | Drawing Number         | Revision                        |                                                                     |