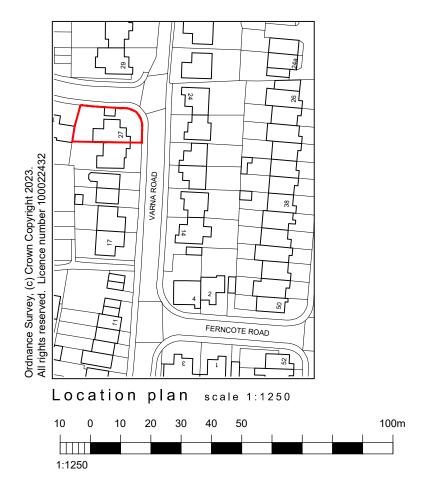

Where applicable this drawing is to be read in conjunction with other consultants' drawings.

| For<br>MR & MRS COURT                                                                 | Title SITE & LOCATION PLANS |       |                        | Office Tel: 01243 933732 Email: |                                                                     |
|---------------------------------------------------------------------------------------|-----------------------------|-------|------------------------|---------------------------------|---------------------------------------------------------------------|
| Project                                                                               |                             |       |                        |                                 |                                                                     |
| PROPOSED SINGLE STOREY<br>RENOVATION AT 27 VARNA ROAD,<br>BORDON, HAMPSHIRE, GU35 0DG | Date<br>DEC 2023            | Drawn | Scale<br>as noted @ A3 | Checked                         | admin@jb-architecturedesign.com  Web: www.jb-architecturedesign.com |
|                                                                                       | Job Number                  |       | Drawing Number         | Revision                        |                                                                     |