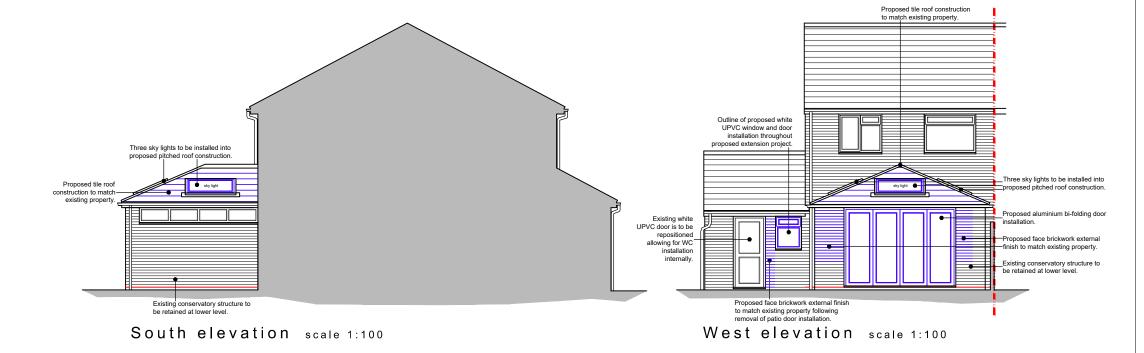

Where applicable this drawing is to be read in conjunction with other consultants' drawings.

Ground floor plan scale 1:100

Part first floor plan scale 1:100

| For<br>MR & MRS COURT        |            | `     | ELEVATIONS AS  |          |  |  |
|------------------------------|------------|-------|----------------|----------|--|--|
| Project                      | PROPOSED   |       |                |          |  |  |
| PROPOSED SINGLE STOREY       | Date       | Drawn | Scale          | Checked  |  |  |
| RENOVATION AT 27 VARNA ROAD, | DEC 2023   | SR    | as noted @ A3  |          |  |  |
| BORDON, HAMPSHIRE, GU35 0DG  | Job Number |       | Drawing Number | Revision |  |  |