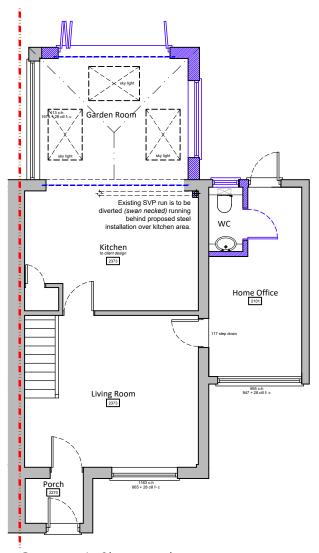

Where applicable this drawing is to be read in conjunction with other consultants' drawings.

Ground floor plan scale 1:100

Part first floor plan scale 1:100

| For<br>MR & MRS COURT        |            | `     | ELEVATIONS AS  |          |  |  |
|------------------------------|------------|-------|----------------|----------|--|--|
| Project                      | PROPOSED   |       |                |          |  |  |
| PROPOSED SINGLE STOREY       | Date       | Drawn | Scale          | Checked  |  |  |
| RENOVATION AT 27 VARNA ROAD, | DEC 2023   | SR    | as noted @ A3  |          |  |  |
| BORDON, HAMPSHIRE, GU35 0DG  | Job Number |       | Drawing Number | Revision |  |  |