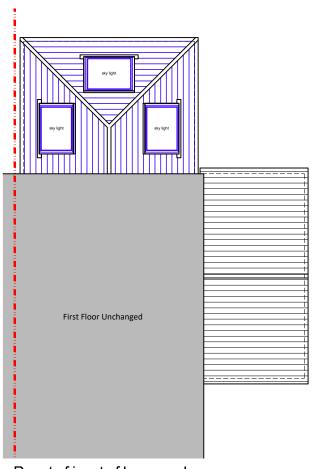

Where applicable this drawing is to be read in conjunction with other consultants' drawings.

Ground floor plan scale 1:100

Part first floor plan scale 1:100

| For<br>MR & MRS COURT        |            | `     | ELEVATIONS AS  |          |  |  |
|------------------------------|------------|-------|----------------|----------|--|--|
| Project                      | PROPOSED   |       |                |          |  |  |
| PROPOSED SINGLE STOREY       | Date       | Drawn | Scale          | Checked  |  |  |
| RENOVATION AT 27 VARNA ROAD, | DEC 2023   | SR    | as noted @ A3  |          |  |  |
| BORDON, HAMPSHIRE, GU35 0DG  | Job Number |       | Drawing Number | Revision |  |  |