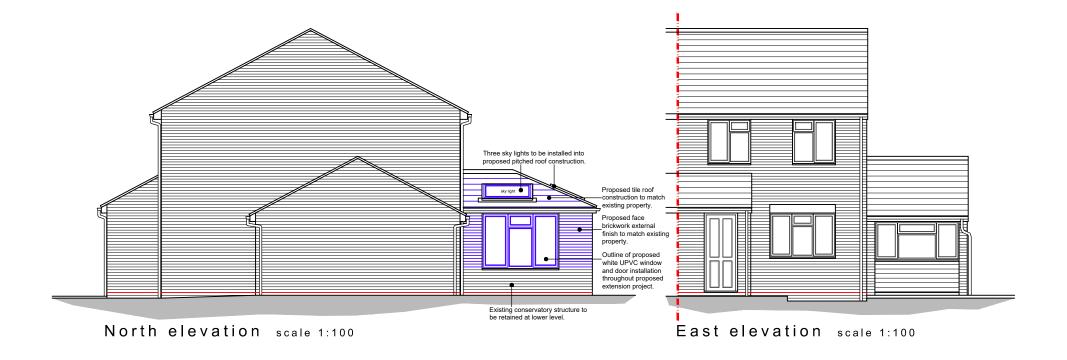

Where applicable this drawing is to be read in conjunction with other consultants' drawings.

Ground floor plan scale 1:100

Part first floor plan scale 1:100

| For<br>MR & MRS COURT        |            | `     | ELEVATIONS AS  |          |  |  |
|------------------------------|------------|-------|----------------|----------|--|--|
| Project                      | PROPOSED   |       |                |          |  |  |
| PROPOSED SINGLE STOREY       | Date       | Drawn | Scale          | Checked  |  |  |
| RENOVATION AT 27 VARNA ROAD, | DEC 2023   | SR    | as noted @ A3  |          |  |  |
| BORDON, HAMPSHIRE, GU35 0DG  | Job Number |       | Drawing Number | Revision |  |  |