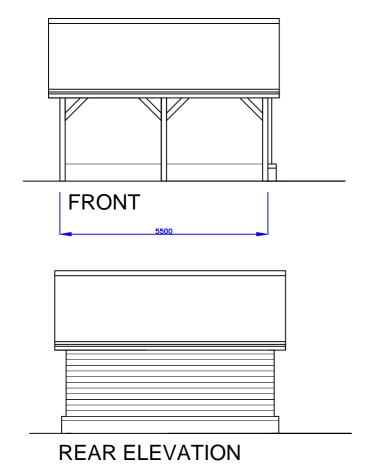

**FRAME** 

Carport Access

<del>1781 - 06</del>

02/12/2023 1:100 @ A4

**LAYOUT** 

1:100

**5 OLD SCHOOL LANE** STEEPLE CLAYDON MK18 2SB

ANDREW PEGLEY RIBA