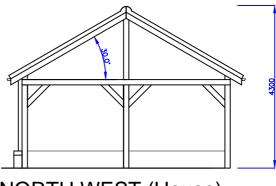

NORTH WEST (House)

## PROPOSED EXTERNAL MATERIALS

**ROOF WALLS** 

Boundary

Profiled concrete tiles to match existing house Fibre cement weatherboarding "Black" Brickwork plinth wall to match existing house Red engineering brick on edge copings Oak frames 140 x 140mm