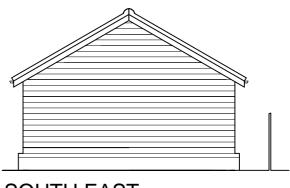

## **SOUTH EAST**

## PROPOSED EXTERNAL MATERIALS

**ROOF WALLS** 

Boundary

Profiled concrete tiles to match existing house Fibre cement weatherboarding "Black" Brickwork plinth wall to match existing house Red engineering brick on edge copings Oak frames 140 x 140mm