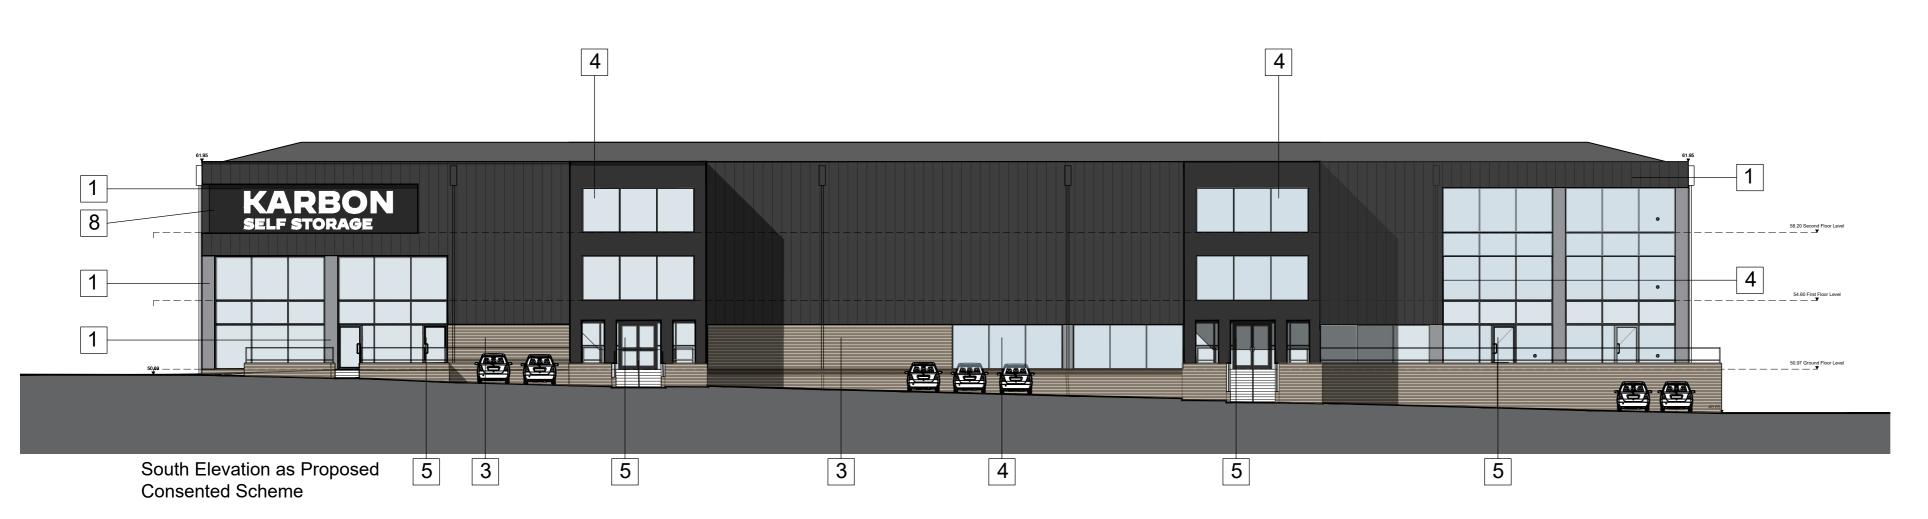

#### **MATERIALS KEY:**

1 - MiniMicrorib COMPOSITE WALL CLADDING PANEL:

Colour: Black - RAL 9005

# 2 - RW PROFILED METAL COMPOSITE WALL CLADDING PANEL:

New brickwork to external areas to match existing blonde brickwork on the building.

## 4 - CURTAIN WALLING :

# 5 - ENTRANCE DOOR:

Shop Front Door within aluminium CW system

# 8 - SIGNAGE ZONES:

Signage to be determined as part of later advertising consent

# KARBON self storage 400 Edgeware Road Cricklewood: NW2 6ND

DRAWING

External Elevations NMA NMA Comparison

10 MONTROSE STREET GLASGOW G1 1RE

t 0141 229 7575 www.360architecture.com

DRAWING No.

23032GA\_21\_115A