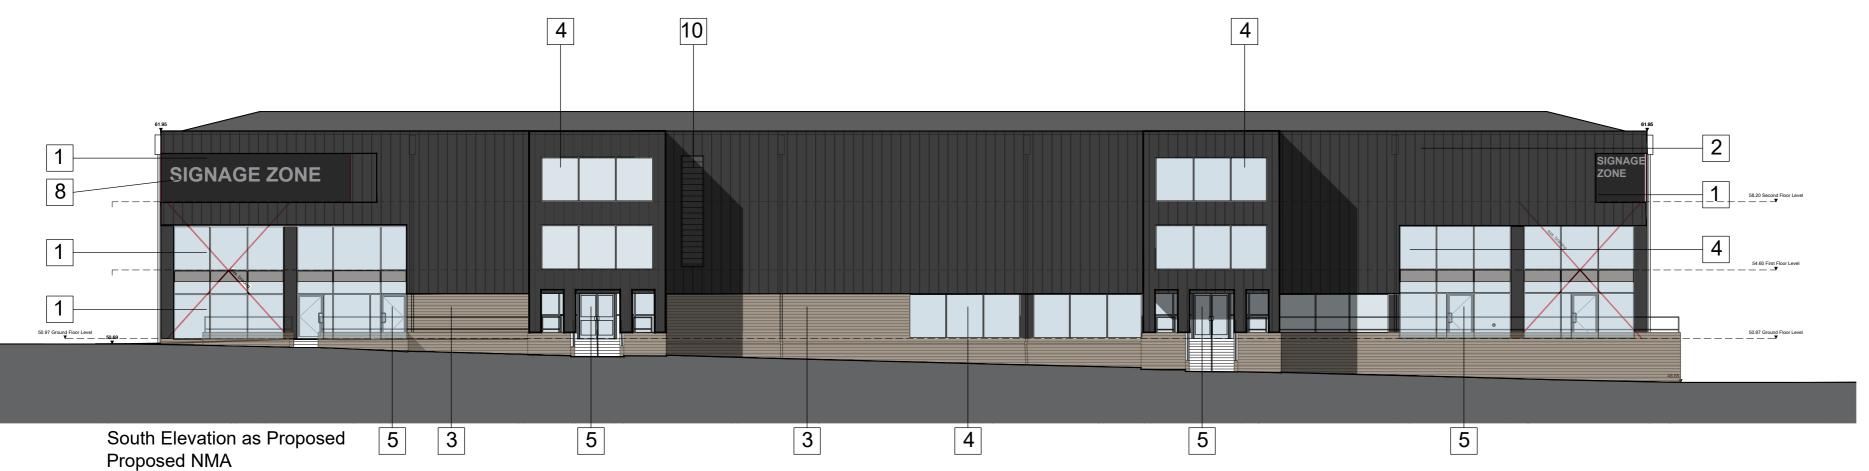

#### **MATERIALS KEY:**

1 - MiniMicrorib COMPOSITE WALL CLADDING PANEL:

Colour: Black - RAL 9005

# 2 - RW PROFILED METAL COMPOSITE WALL CLADDING PANEL:

New brickwork to external areas to match existing blonde brickwork on the building.

## 4 - CURTAIN WALLING :

# 5 - ENTRANCE DOOR:

Shop Front Door within aluminium CW system

# 8 - SIGNAGE ZONES:

Signage to be determined as part of later advertising consent

#### 9 - RAINWATER DOWN PIPES (RWP) 10 - SMOKE VENT:

# To provide natural ventilation to Lobby\_Colour: Black - RAL 9005

**PLANNING** 

# KARBON self storage 400 Edgeware Road Cricklewood: NW2 6ND

DRAWING

External Elevations NMA NMA Comparison

10 MONTROSE STREET GLASGOW G1 1RE

t 0141 229 7575 www.360architecture.com

DRAWING No.

23032GA\_21\_115A