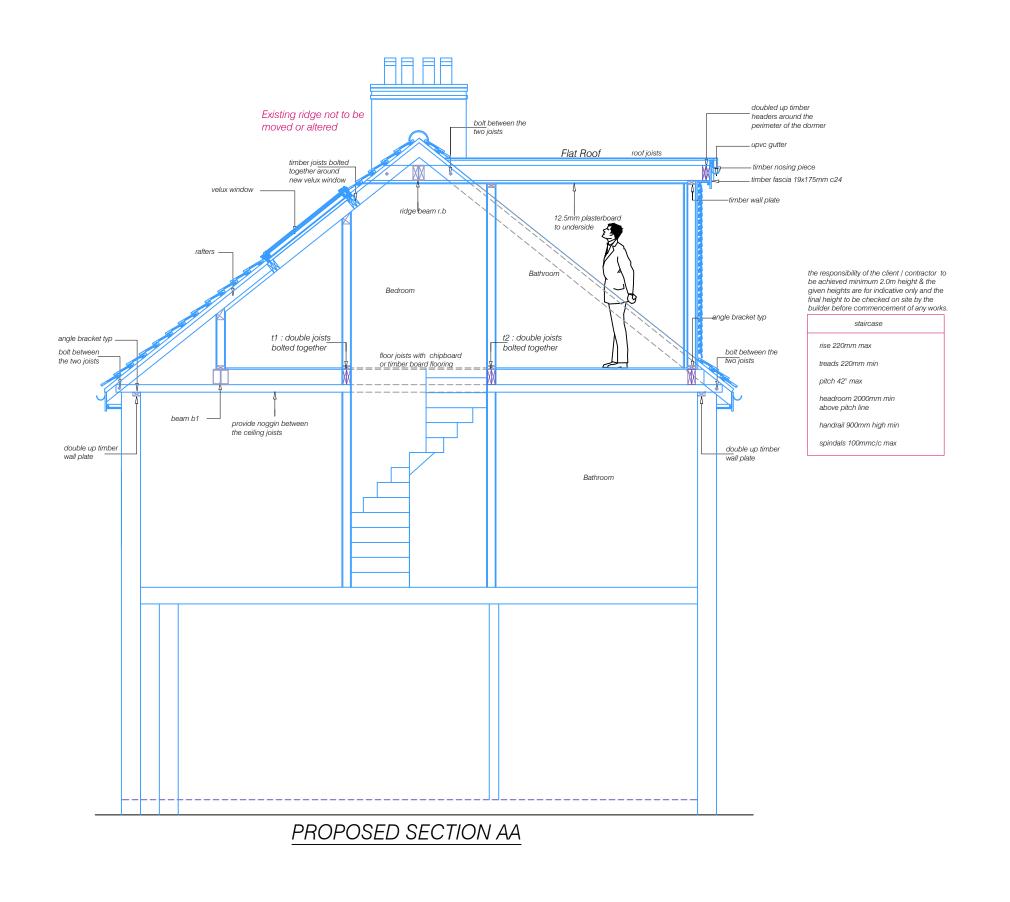

NOTES

THIS DRAWING IS FOR PLANNING USE ONLY, STRUCTURE AND BUILDING CONTROL APPROVAL IS REQUIRED BEFORE COMMENCEMENT OF ANY BUILDING WORKS.DO NOT REPRODUCE THIS DRAWING WITHOUT PERMISSION, THIS DRAWING IS SUBJECT TO COPYRIGHT.

## PROPOSED SECTION AA

| Scale          | Date       | Checked | Drawn By |
|----------------|------------|---------|----------|
| 1:50           | 27/10/2023 | AZ      | AZ       |
| Drawing Number |            |         | Revision |
| D10            |            |         |          |

Scale 1:50

1:50 1m 0 1m 2m 3m 4m 5m