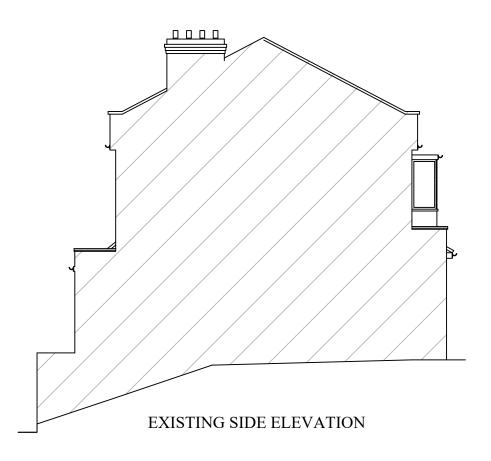

| Rev     | Date     | Details            | Ву |  |  |  |  |
|---------|----------|--------------------|----|--|--|--|--|
| Α       | 17/11/23 | Revision A         | CE |  |  |  |  |
|         |          |                    |    |  |  |  |  |
|         |          |                    |    |  |  |  |  |
|         |          |                    |    |  |  |  |  |
|         |          |                    |    |  |  |  |  |
|         |          |                    |    |  |  |  |  |
|         |          |                    |    |  |  |  |  |
|         |          |                    |    |  |  |  |  |
|         |          |                    |    |  |  |  |  |
|         |          |                    |    |  |  |  |  |
| Proje   | Project: |                    |    |  |  |  |  |
|         |          | Loft Extension     |    |  |  |  |  |
|         |          |                    |    |  |  |  |  |
| Drav    | Drawing: |                    |    |  |  |  |  |
|         | _        | xisting Elevations |    |  |  |  |  |
| Address |          |                    |    |  |  |  |  |

23 Bosworth Road, Barnet, EN5 5LZ

A3 Scale: Drawn By: Job No: Date: 1:100 CE 2828 17/11/23

ELA Design Beechcroft Riverside Avenue Broxbourne Herts EN10 6RA

50mm preservative-treated battens to provide vented and drained cavity, battens fixed vertically to breathable membrane (having a vapour resistance of not more than 0.6 MNs/g) and 12mm thick W.B.P external quality plywood sheathing (or other approved.) Py fixed to treated timber frame studs constructed using 100mm x 50mm