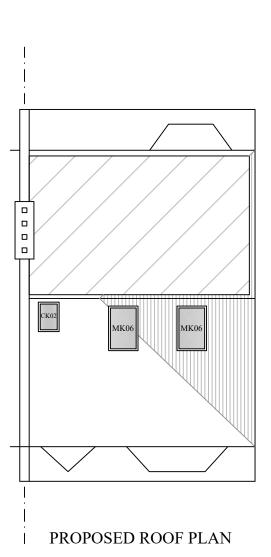

# Velux window not projecting out over 150mm CK02 MK06 MK06

| Rev   | Date     | Details          | Ву |
|-------|----------|------------------|----|
| Α     | 17/11/23 | Revision A       | CE |
| Proje | ect:     | Loft Extension   |    |
| Drav  | ving:    | Roof Plan        |    |
| Addı  | 2        | 3 Bosworth Road, |    |

Barnet, EN5 5LZ

Drawing N°:

ELA/13

A3 Scale: Drawn By: Job No: Date: 1:100 CE 2828 17/11/23

ELA Design Beechcroft Riverside Avenue Broxbourne Herts EN10 6RA

LOCATION PLAN