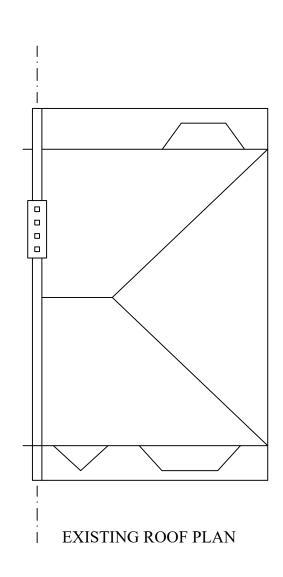

| Rev   | Date     | Details          | Ву |
|-------|----------|------------------|----|
| Α     | 17/11/23 | Revision A       | CE |
| Proje | ect:     | Loft Extension   |    |
| Drav  | ving:    | Roof Plan        |    |
| Addı  | 2        | 3 Bosworth Road, |    |

Barnet, EN5 5LZ

Drawing N°:

ELA/13

A3 Scale: Drawn By: Job No: Date: 1:100 CE 2828 17/11/23

ELA Design Beechcroft Riverside Avenue Broxbourne Herts EN10 6RA

LOCATION PLAN