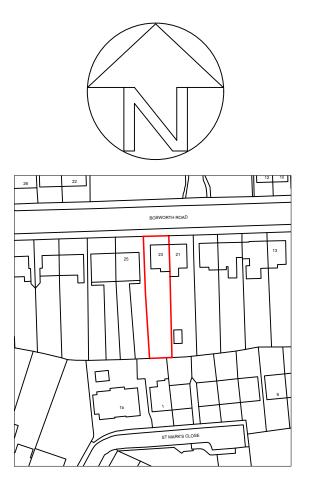

Barnet, EN5 5LZ

Drawing N°:

ELA/13

A3 Scale: Drawn By: Job No: Date: 1:100 CE 2828 17/11/23

ELA Design Beechcroft Riverside Avenue Broxbourne Herts EN10 6RA

LOCATION PLAN

O/S licence number

100060020

Rev Date Details
A 17/11/23 Revision A

Project:
Loft Extension

Drawing:
Site Location Plan

Address:
23 Bosworth Road,

Barnet, EN5 5LZ

ELA/17