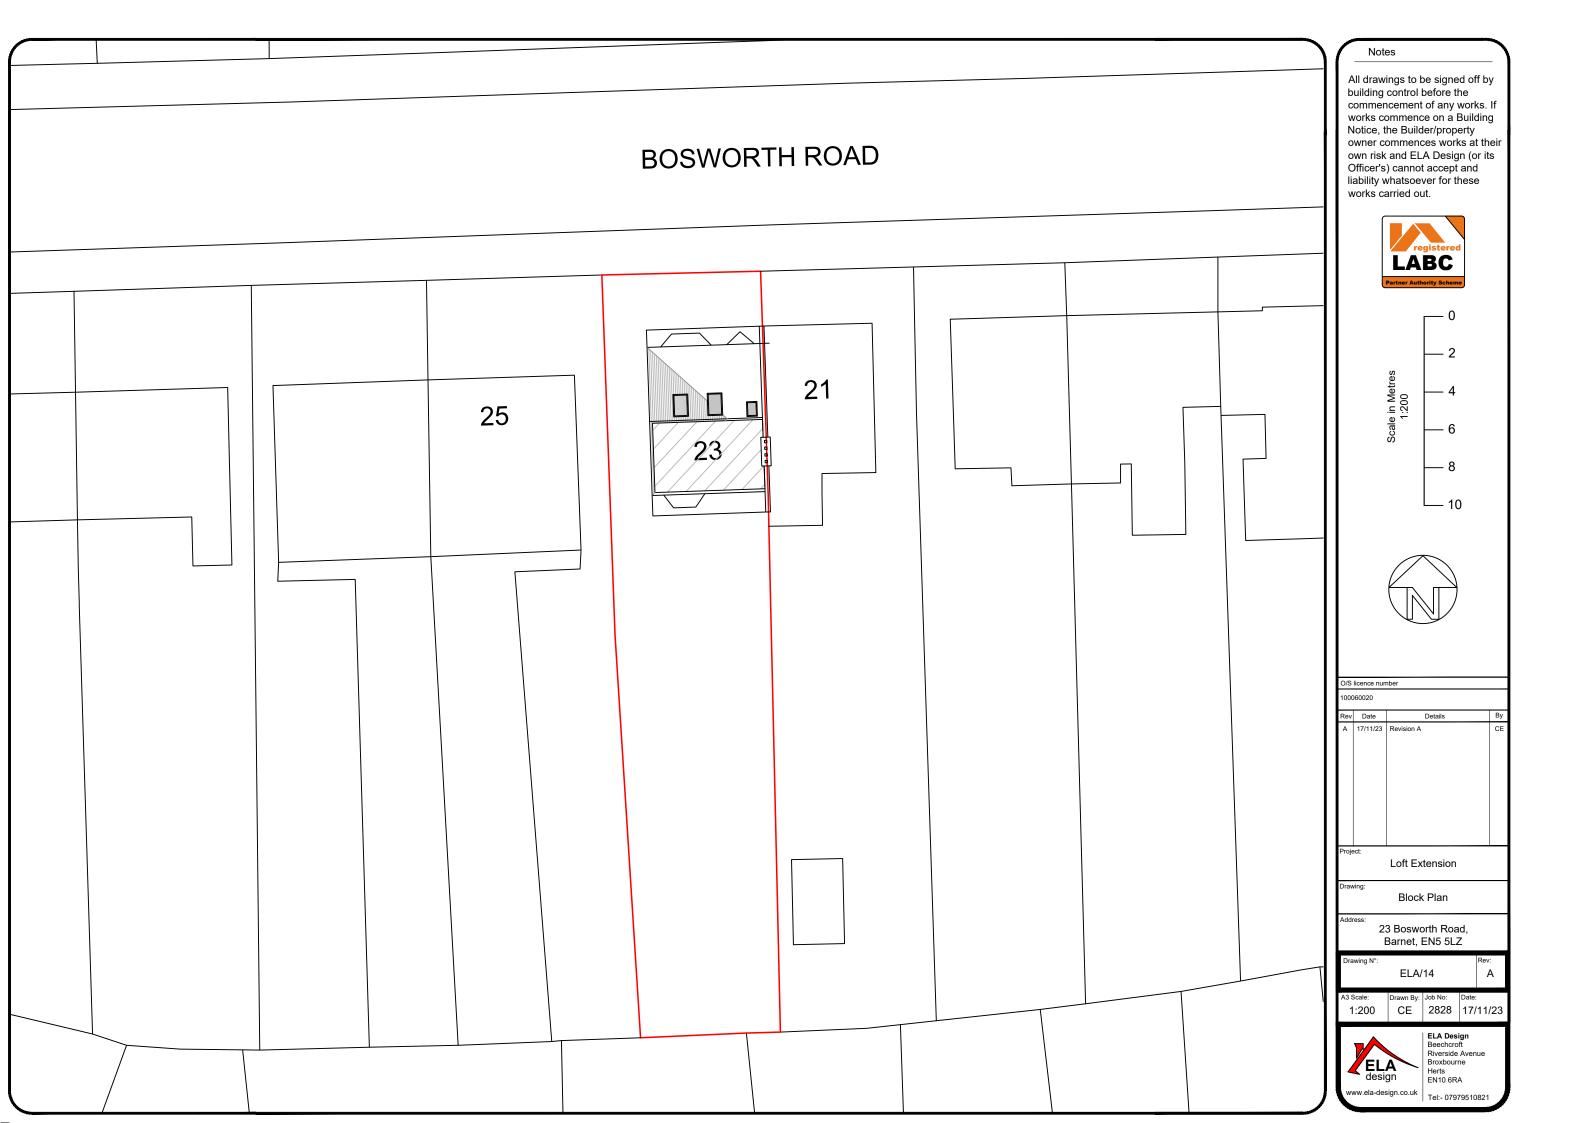

O/S licence number

100060020

Rev Date Details
A 17/11/23 Revision A

Project:
Loft Extension

Drawing:
Site Location Plan

Address:
23 Bosworth Road,

Barnet, EN5 5LZ

ELA/17

**ELA** design

1:1250

ELA Design Beechcroft Riverside Avenue Broxbourne Herts EN10 6RA

Drawn By: Job No: Date: 2828 17/11/23