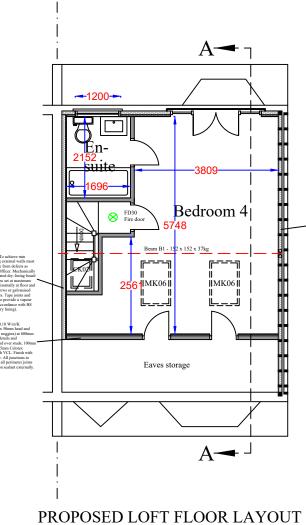

Grade D2 Inter-linked Smoke detectors

Rev Date A 17/11/23 Revision A

Loft Extension

Proposed Layout

23 Bosworth Road, Barnet, EN5 5LZ

CE 2828 17/11/23 1:100

Riverside Avenue EN10 6RA

# Velux window not projecting out over 150mm CK02 MK06 MK06