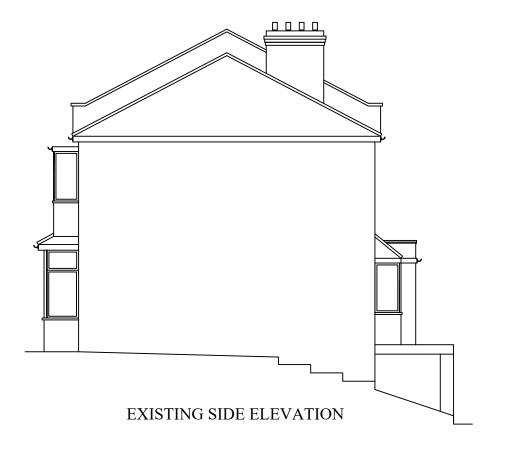

| Rev     | Date     | Details            | Ву |  |  |  |  |
|---------|----------|--------------------|----|--|--|--|--|
| Α       | 17/11/23 | Revision A         | CE |  |  |  |  |
|         |          |                    |    |  |  |  |  |
|         |          |                    |    |  |  |  |  |
|         |          |                    |    |  |  |  |  |
|         |          |                    |    |  |  |  |  |
|         |          |                    |    |  |  |  |  |
|         |          |                    |    |  |  |  |  |
|         |          |                    |    |  |  |  |  |
|         |          |                    |    |  |  |  |  |
|         |          |                    |    |  |  |  |  |
| Proje   | Project: |                    |    |  |  |  |  |
|         |          | Loft Extension     |    |  |  |  |  |
|         |          |                    |    |  |  |  |  |
| Drav    | Drawing: |                    |    |  |  |  |  |
|         | _        | xisting Elevations |    |  |  |  |  |
| Address |          |                    |    |  |  |  |  |

23 Bosworth Road, Barnet, EN5 5LZ

A3 Scale: Drawn By: Job No: Date: 1:100 CE 2828 17/11/23

ELA Design Beechcroft Riverside Avenue Broxbourne Herts EN10 6RA

50mm preservative-treated battens to provide vented and drained cavity, battens fixed vertically to breathable membrane (having a vapour resistance of not more than 0.6 MNs/g) and 12mm thick W.B.P external quality plywood sheathing (or other approved.) Py fixed to treated timber frame studs constructed using 100mm x 50mm