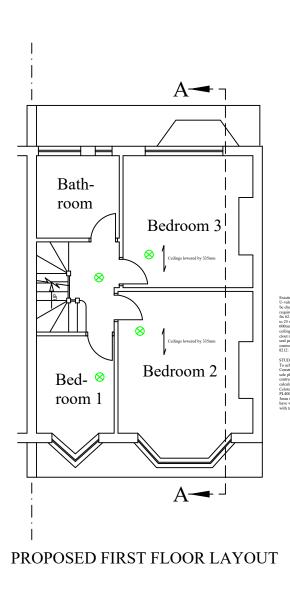

Grade D2 Inter-linked Smoke detectors

Rev Date A 17/11/23 Revision A

Loft Extension

Proposed Layout

23 Bosworth Road, Barnet, EN5 5LZ

CE 2828 17/11/23 1:100

Riverside Avenue EN10 6RA