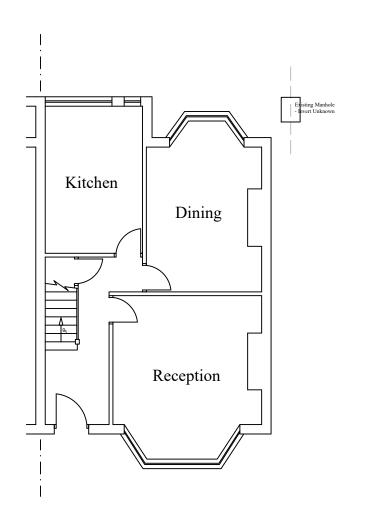

EXISTING FIRST FLOOR LAYOUT

| Rev   | Date                       | Details                             | Ву |  |  |  |  |
|-------|----------------------------|-------------------------------------|----|--|--|--|--|
| Α     | 17/11/23                   | Revision A                          | CE |  |  |  |  |
| Proje | Project:<br>Loft Extension |                                     |    |  |  |  |  |
| Drav  | Drawing: Existing Layout   |                                     |    |  |  |  |  |
| Addı  | 2                          | 3 Bosworth Road,<br>Barnet, EN5 5LZ |    |  |  |  |  |