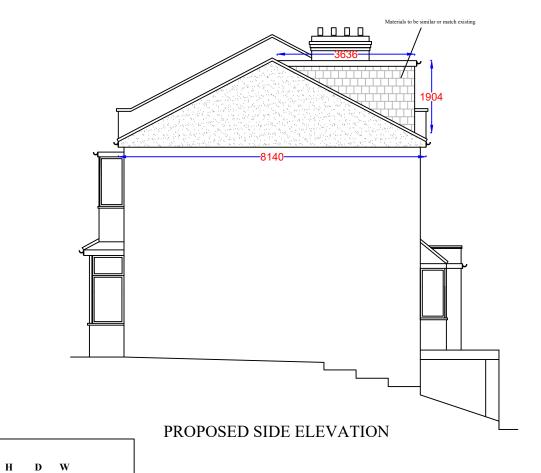

# PROPOSED FRONT ELEVATION

Dormer Volumes:

V1 - Rear dormer

V2 - Hip to gable

TOTAL VOLUME: 31.80m3

PROPOSED REAR ELEVATION