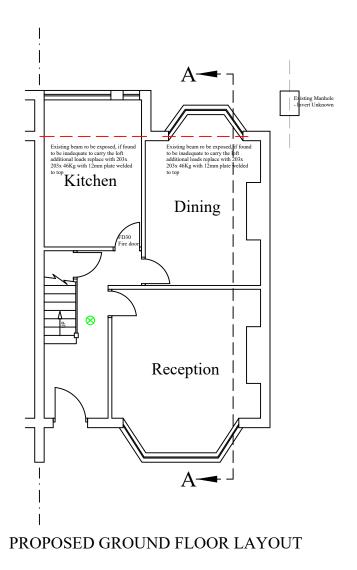

Grade D2 Inter-linked Smoke detectors

Rev Date A 17/11/23 Revision A

Loft Extension

Proposed Layout

23 Bosworth Road, Barnet, EN5 5LZ

CE 2828 17/11/23 1:100

Riverside Avenue EN10 6RA