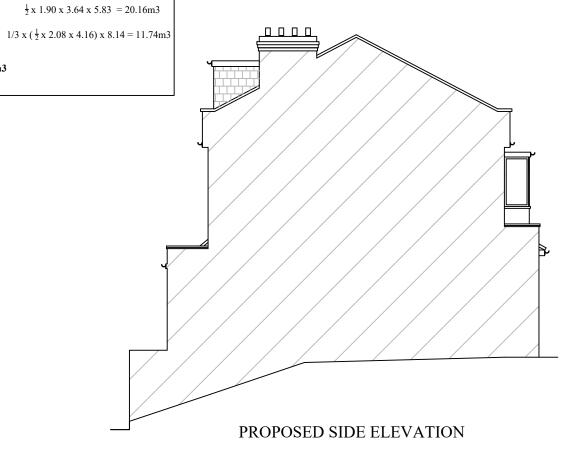

# PROPOSED FRONT ELEVATION

Dormer Volumes:

V1 - Rear dormer

V2 - Hip to gable

TOTAL VOLUME: 31.80m3

PROPOSED REAR ELEVATION