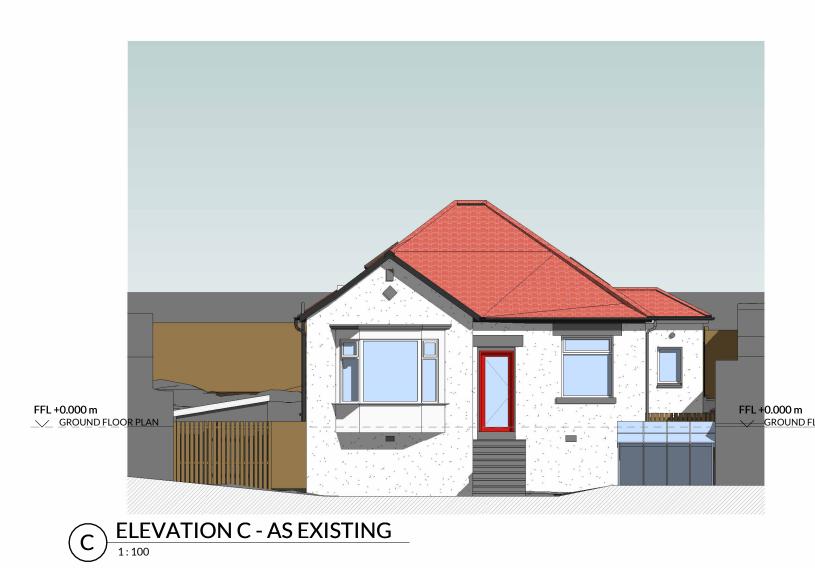

**Revision History** 

Rev. Description
A PLANNING ISSUE

Date By 22/11/23 CPS

Double glazed glazing

Render

Roof tiles

Gutter and rainwater pipes: Colour: BLACK

Fascias: Colour: BLACK

Windows: Colour: WHITE