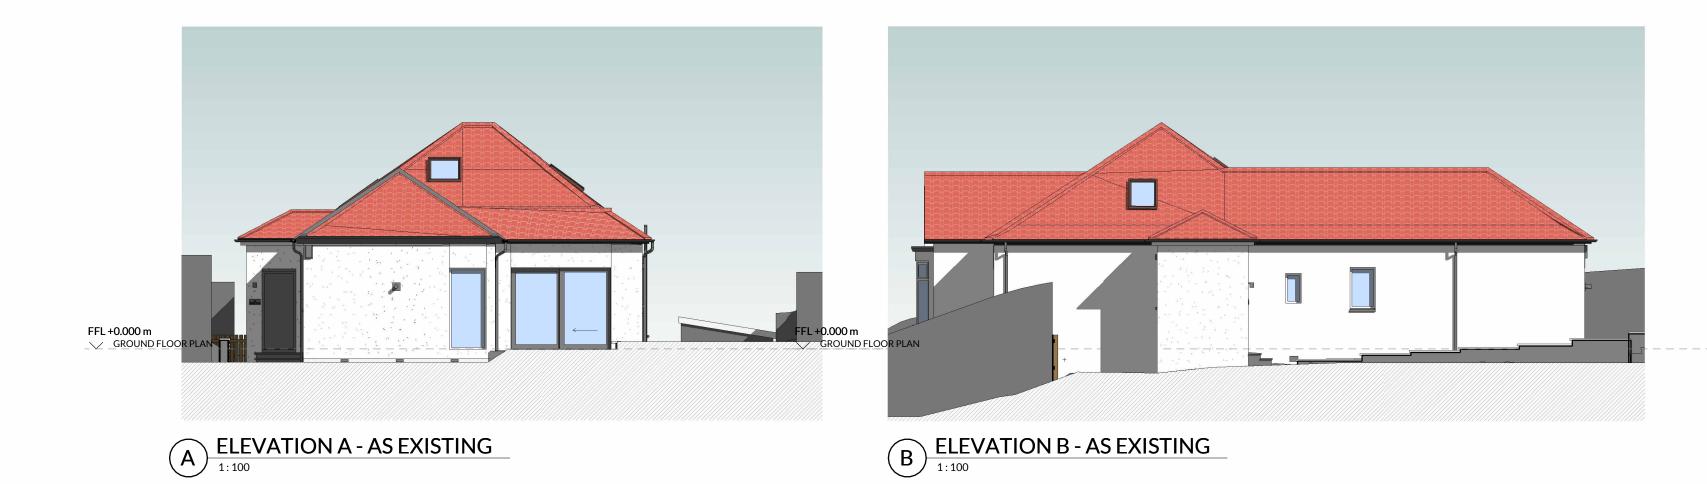

**Revision History** 

Rev. Description
A PLANNING ISSUE

Date By 22/11/23 CPS

Double glazed glazing

Render

Roof tiles

Gutter and rainwater pipes: Colour: BLACK

Fascias: Colour: BLACK

Windows: Colour: WHITE