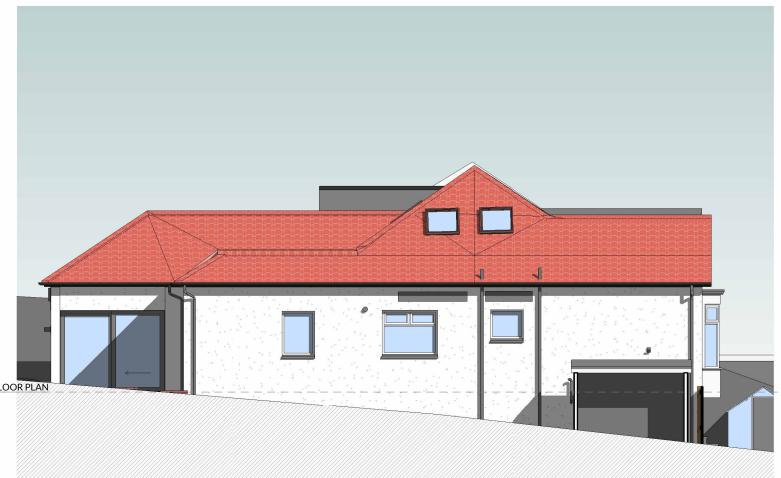

D ELEVATION D - AS EXISTING

Responsibility is not accepted for errors made by others in scaling from this drawing. All construction information should be taken from figured dimensions only. All dimensions are in millimetres unless otherwise stated. All dimensions to be verified on site before proceeding with the work. Any discrepancies to be notified in writing to Architect immediately

**Revision History** 

Rev. Description
A PLANNING ISSUE

Date By 22/11/23 CPS

Double glazed glazing

Render

Roof tiles

Gutter and rainwater pipes: Colour: BLACK

Fascias: Colour: BLACK

Windows: Colour: WHITE