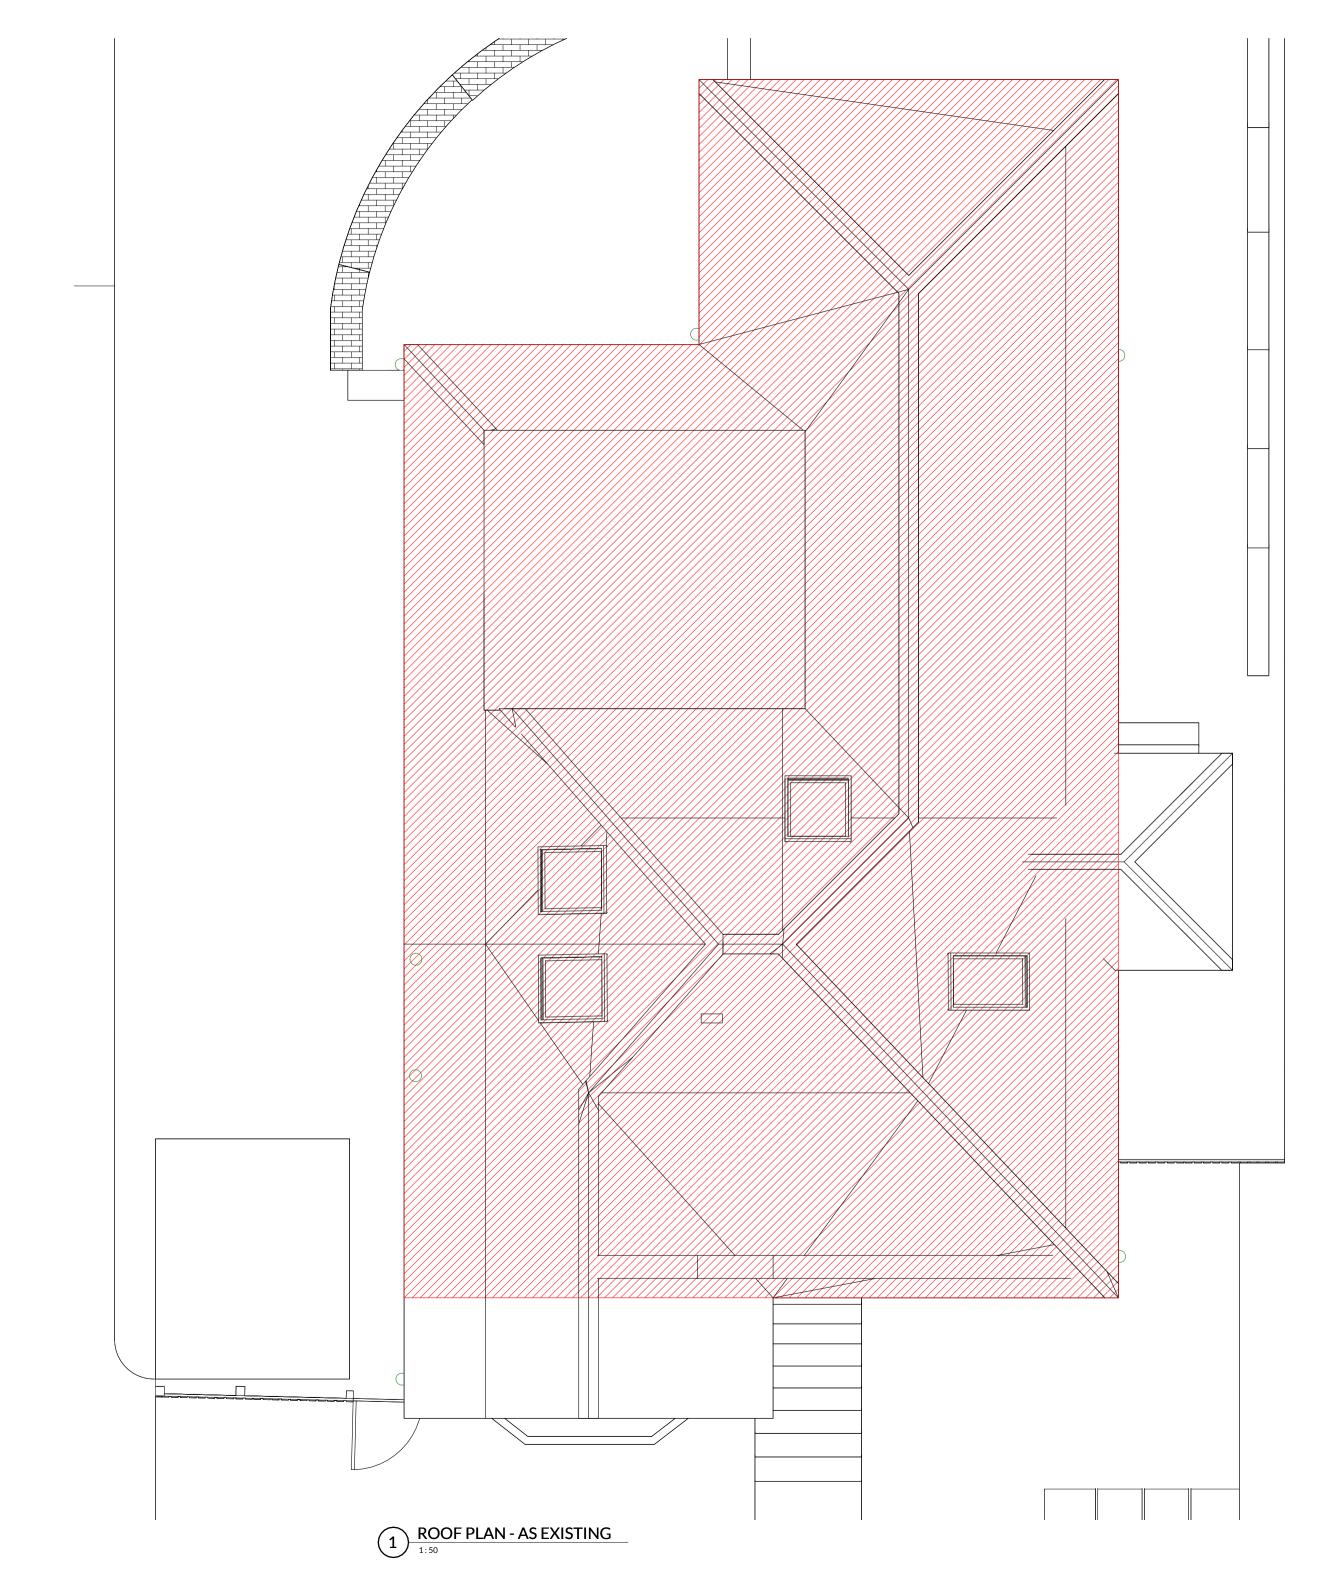

## THE HOMEOWNERS ARCHITECT

| Project     | 32 Busby Road, Glasgow, G76 9BN |  |  |
|-------------|---------------------------------|--|--|
|             |                                 |  |  |
| Client      | EILIDH CORRAL                   |  |  |
| Project No. | L23044                          |  |  |
| Drawing No. | 004                             |  |  |
| Title       | ROOF PLAN - AS EXISTING         |  |  |
| Scale       | 1:50@A2                         |  |  |
| Revision    | A                               |  |  |
| Status      | PLANNING                        |  |  |
| Drawn       | MH                              |  |  |
| Date        | 01.05.23                        |  |  |