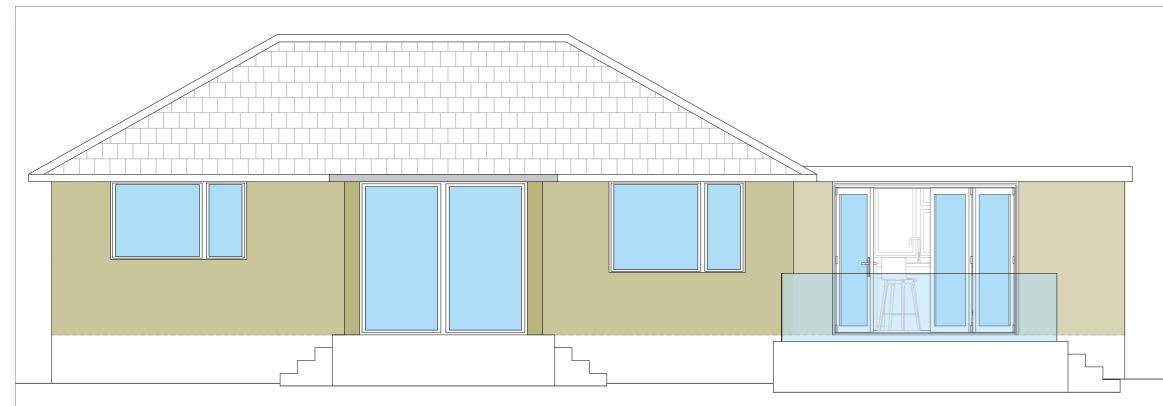

## SOUTH ELEVATION

PROPOSED



## NORTH ELEVATION

PROPOSED



VIEW FROM SOUTHWEST

PROPOSED



VIEW FROM NORTH



## WEST ELEVATION

PROPOSED



# EAST ELEVATION

PROPOSED



## KITCHEN/WC ARRANGEMENT

PROPOSED

| Location: Iken, Church Lane, Brading, Sandown, PO36 OBX Drawing: Elevations Proposed |                                                      |                                                         |
|--------------------------------------------------------------------------------------|------------------------------------------------------|---------------------------------------------------------|
|                                                                                      |                                                      |