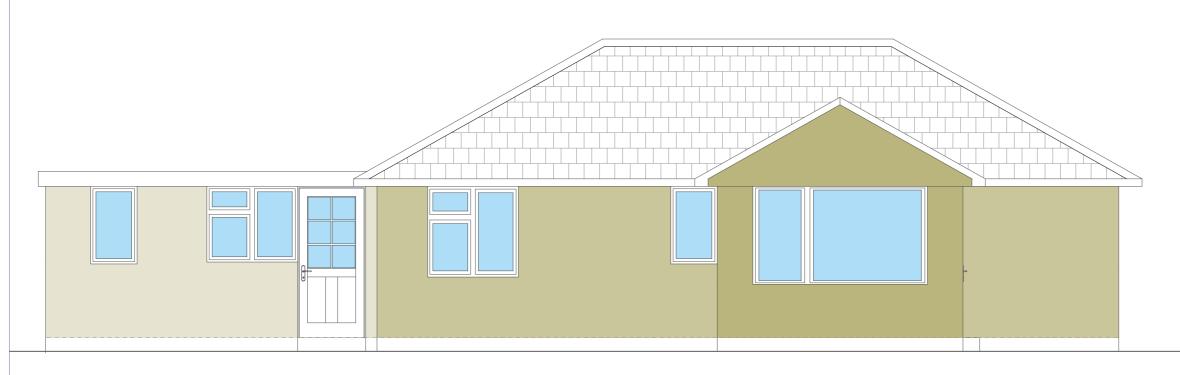

## SOUTH ELEVATION

PROPOSED



## NORTH ELEVATION

PROPOSED



VIEW FROM SOUTHWEST

PROPOSED



VIEW FROM NORTH



## WEST ELEVATION

PROPOSED



# EAST ELEVATION

PROPOSED



## KITCHEN/WC ARRANGEMENT

PROPOSED

| Location: Iken, Church Lane, Brading, Sandown, PO36 OBX Drawing: Elevations Proposed |                                                      |                                                         |
|--------------------------------------------------------------------------------------|------------------------------------------------------|---------------------------------------------------------|
|                                                                                      |                                                      |                                                         |
|