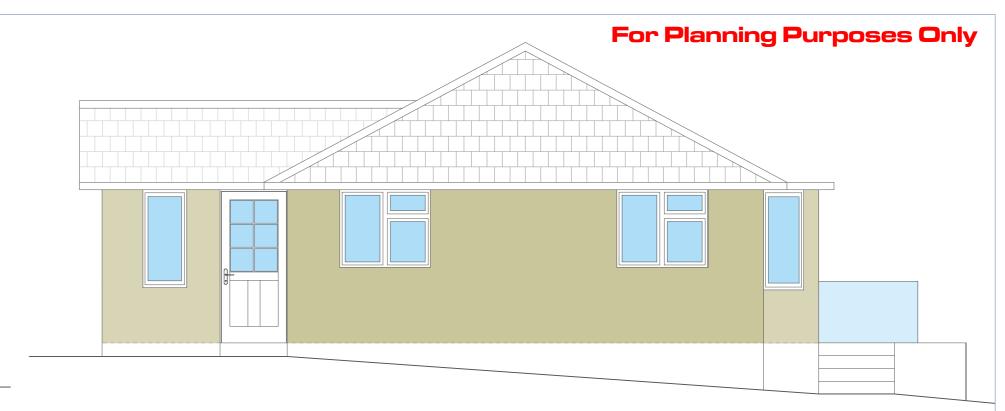

## SOUTH ELEVATION

PROPOSED



## NORTH ELEVATION

PROPOSED



VIEW FROM SOUTHWEST

PROPOSED



VIEW FROM NORTH



## WEST ELEVATION

PROPOSED



# EAST ELEVATION

PROPOSED



## KITCHEN/WC ARRANGEMENT

PROPOSED

| Location: Iken, Church Lane, Brading, Sandown, PO36 OBX Drawing: Elevations Proposed |                                                      |                                                         |
|--------------------------------------------------------------------------------------|------------------------------------------------------|---------------------------------------------------------|
|                                                                                      |                                                      |                                                         |
|                                                                                      | Core