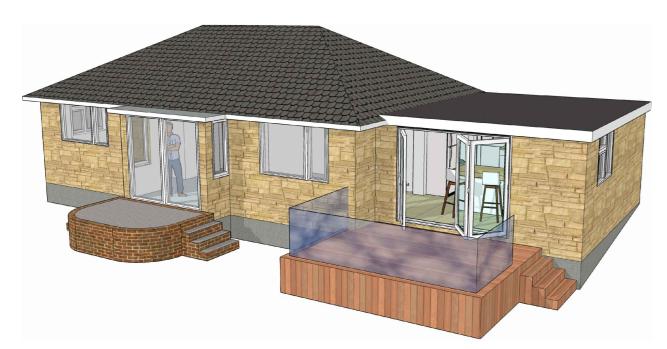

## SOUTH ELEVATION

PROPOSED



## NORTH ELEVATION

PROPOSED



VIEW FROM SOUTHWEST

PROPOSED



VIEW FROM NORTH



## WEST ELEVATION

PROPOSED



# EAST ELEVATION

PROPOSED



## KITCHEN/WC ARRANGEMENT

PROPOSED

| Location: Iken, Church Lane, Brading, Sandown, PO36 OBX Drawing: Elevations Proposed |                                                      |                                                         |
|--------------------------------------------------------------------------------------|------------------------------------------------------|---------------------------------------------------------|
|                                                                                      |                                                      |                                                         |
|