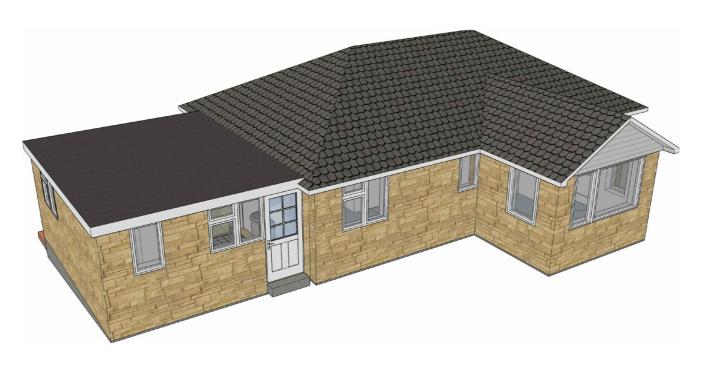

## SOUTH ELEVATION

PROPOSED



## NORTH ELEVATION

PROPOSED



VIEW FROM SOUTHWEST

PROPOSED



VIEW FROM NORTH



## WEST ELEVATION

PROPOSED



# EAST ELEVATION

PROPOSED



## KITCHEN/WC ARRANGEMENT

PROPOSED

| Location: Iken, Church Lane, Brading, Sandown, PO36 OBX Drawing: Elevations Proposed |                                                      |                                                         |
|--------------------------------------------------------------------------------------|------------------------------------------------------|---------------------------------------------------------|
|                                                                                      |                                                      |                                                         |
|