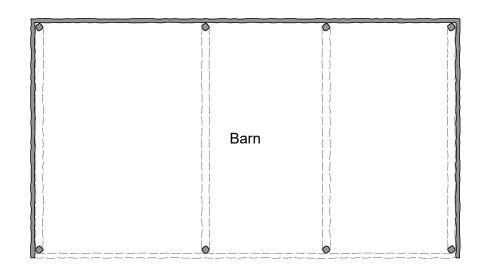

Existing Ground Floor Plan

This drawing is a print and must not be scaled from. Use only noted dimensions and check all measurements on site before proceeding with the works. Any queries regarding areas, levels or dimensions must be referred back to BBR Design Services Ltd. All dimensions of existing buildings to be verified on site.