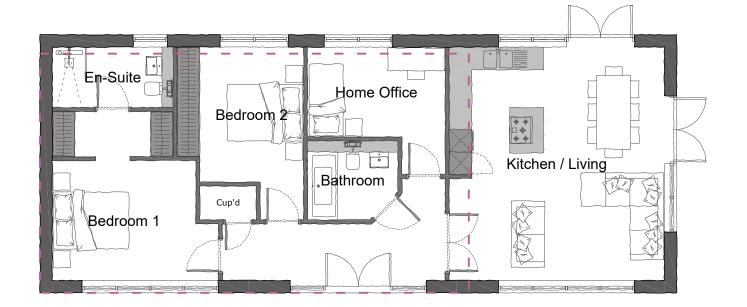

## Proposed Ground Floor Plan



## Proposed Roof Plan

This drawing is a print and must not be scaled from. Use only noted dimensions and check all measurements on site before proceeding with the works. Any queries regarding areas, levels or dimensions must be referred back to BBR Design Services Ltd. All dimensions of existing buildings to be verified on site.

This drawing is the copyright of BBR Design Services Ltd and shall not be in any way used or reproduced without their prior written consent.

All design and construction is to be in accordance with the Construction Design and Management (CDM) Regulations 2015, and HSE guidance.





## Key

**= = =** Outline of extant permission



## FOR PLANNING



01462 420800 | 01799 530097

www.bbr-design.co.uk



Barn B; Land at Willow Bar