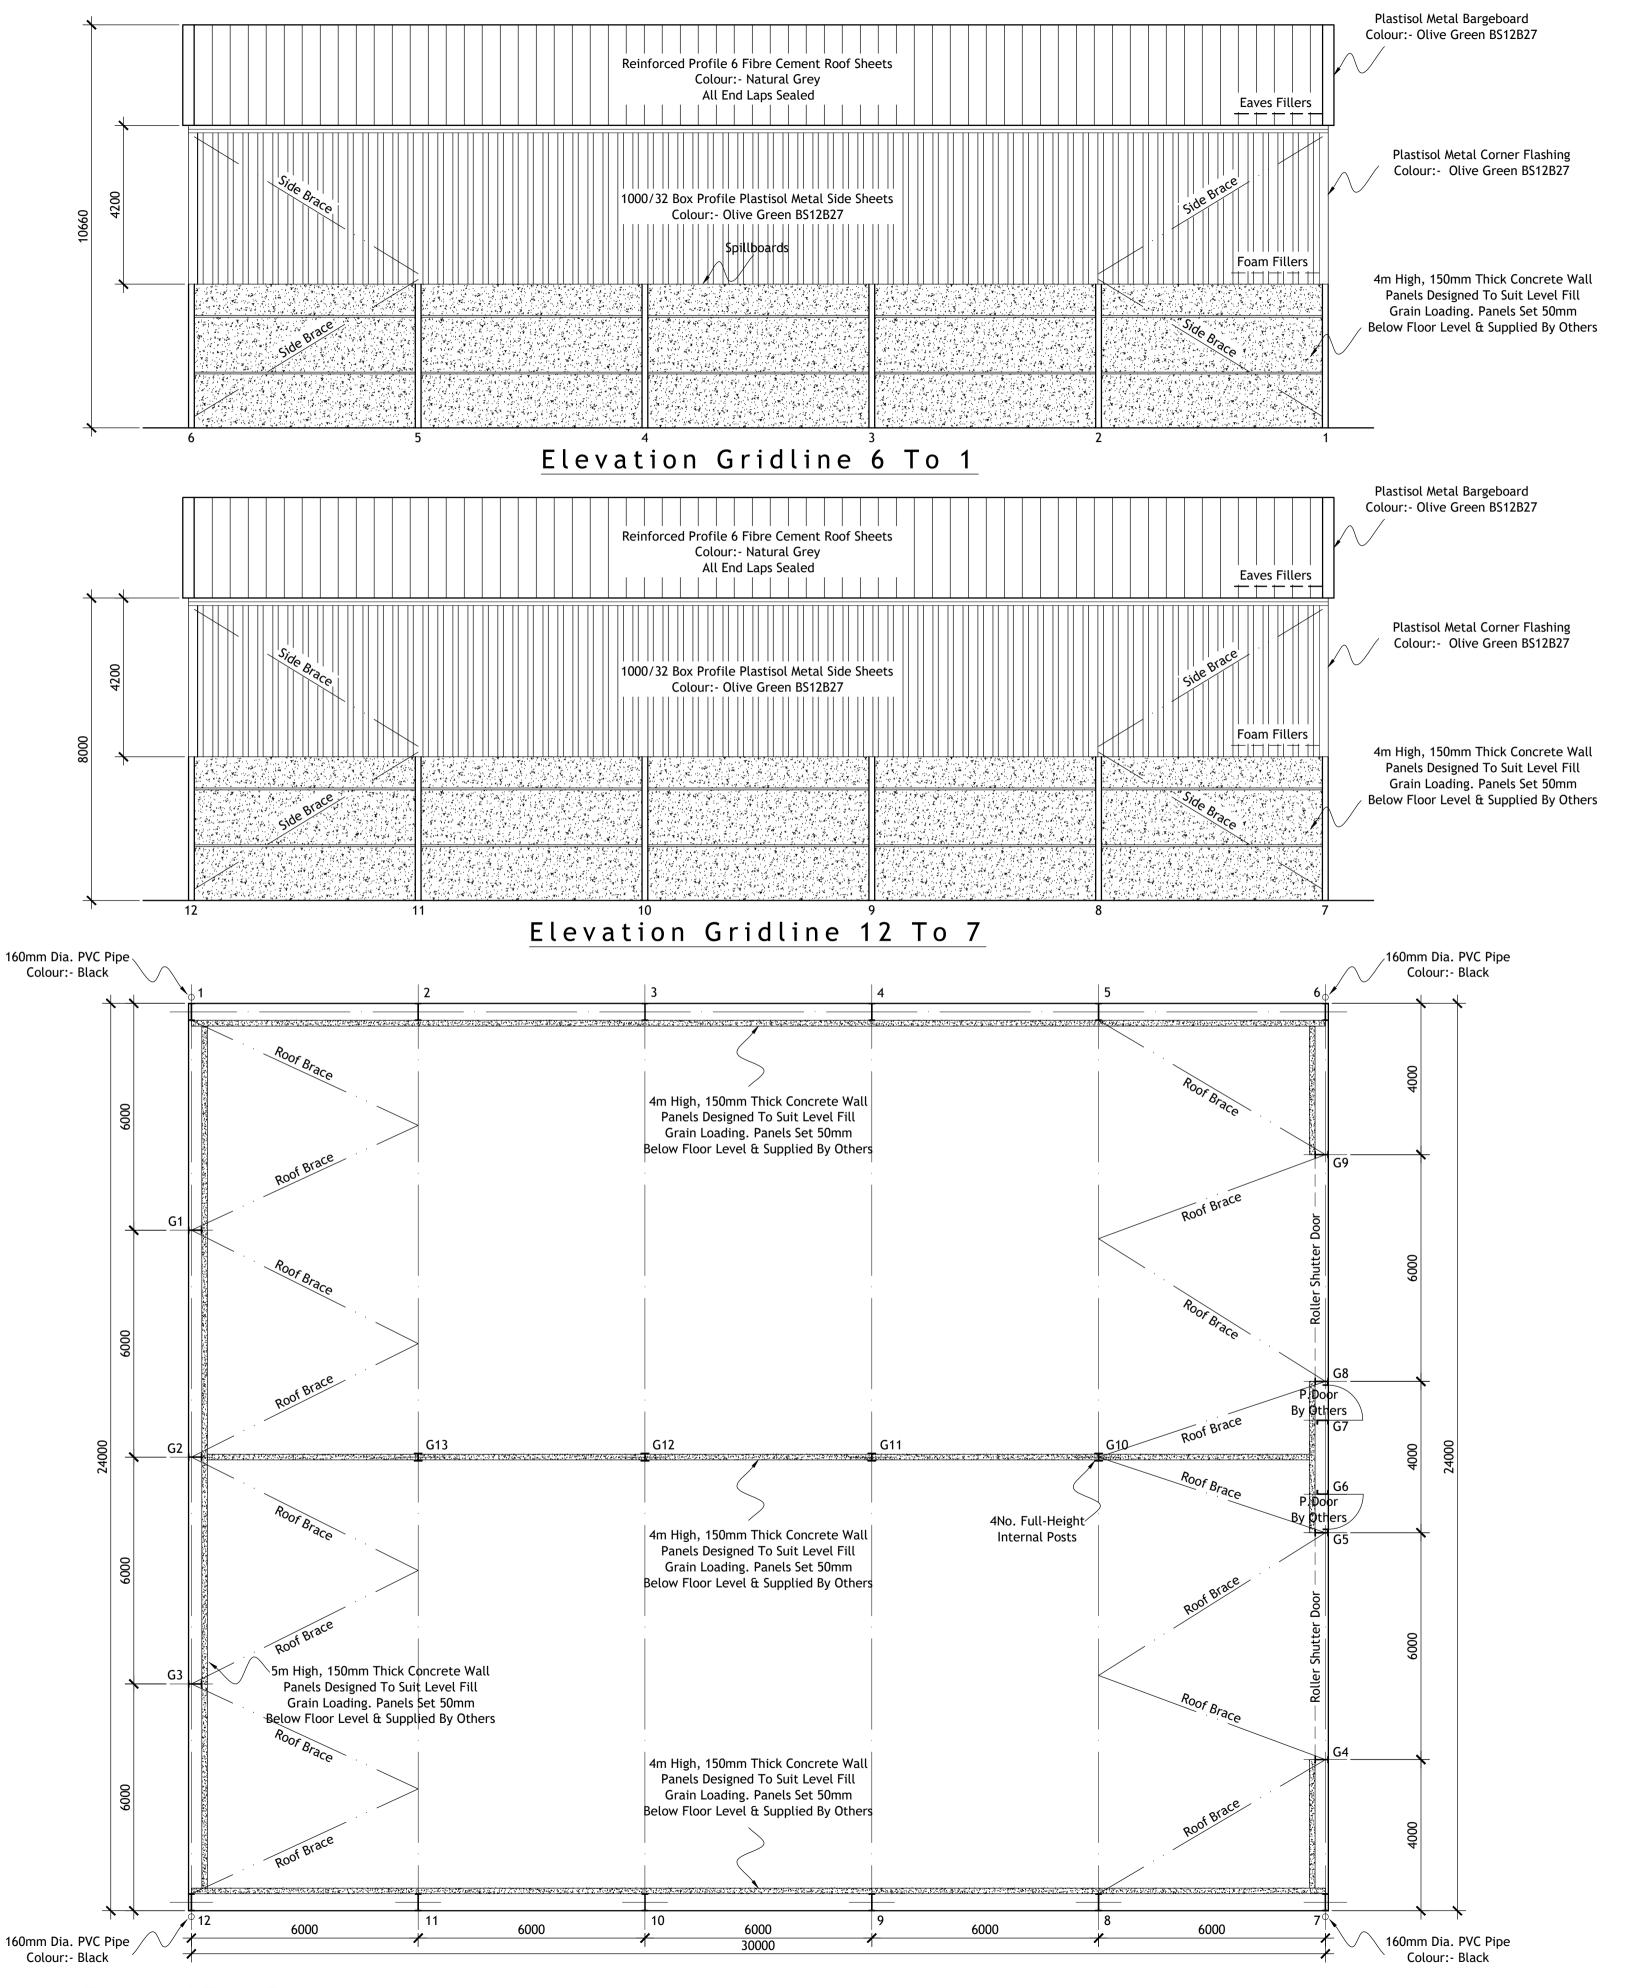

Proposed Floor Plan Scale: 1:100

1000 2000 3000 4000 5000 

| Ni | ick | Pea | asl | anc | 1 |  |
|----|-----|-----|-----|-----|---|--|
|    |     |     | _   |     |   |  |

ARCHITECTURAL SERVICES

Belmont House, Hall Street, Long Melford, Sudbury, Suffolk, CO10 9JF Tel: 07966 152864 Fax: 01787 211898 Email: info@nickpeasland.co.uk

## Subject: Proposed Floor Plan And Elevations

| DRAWN  | MJM      | REVISIONS:  |                     |
|--------|----------|-------------|---------------------|
| DATE   | Dec 2023 |             |                     |
|        |          |             |                     |
| SCALES | As Shown | ISSUE at A1 | DRAWING No. 2842/02 |