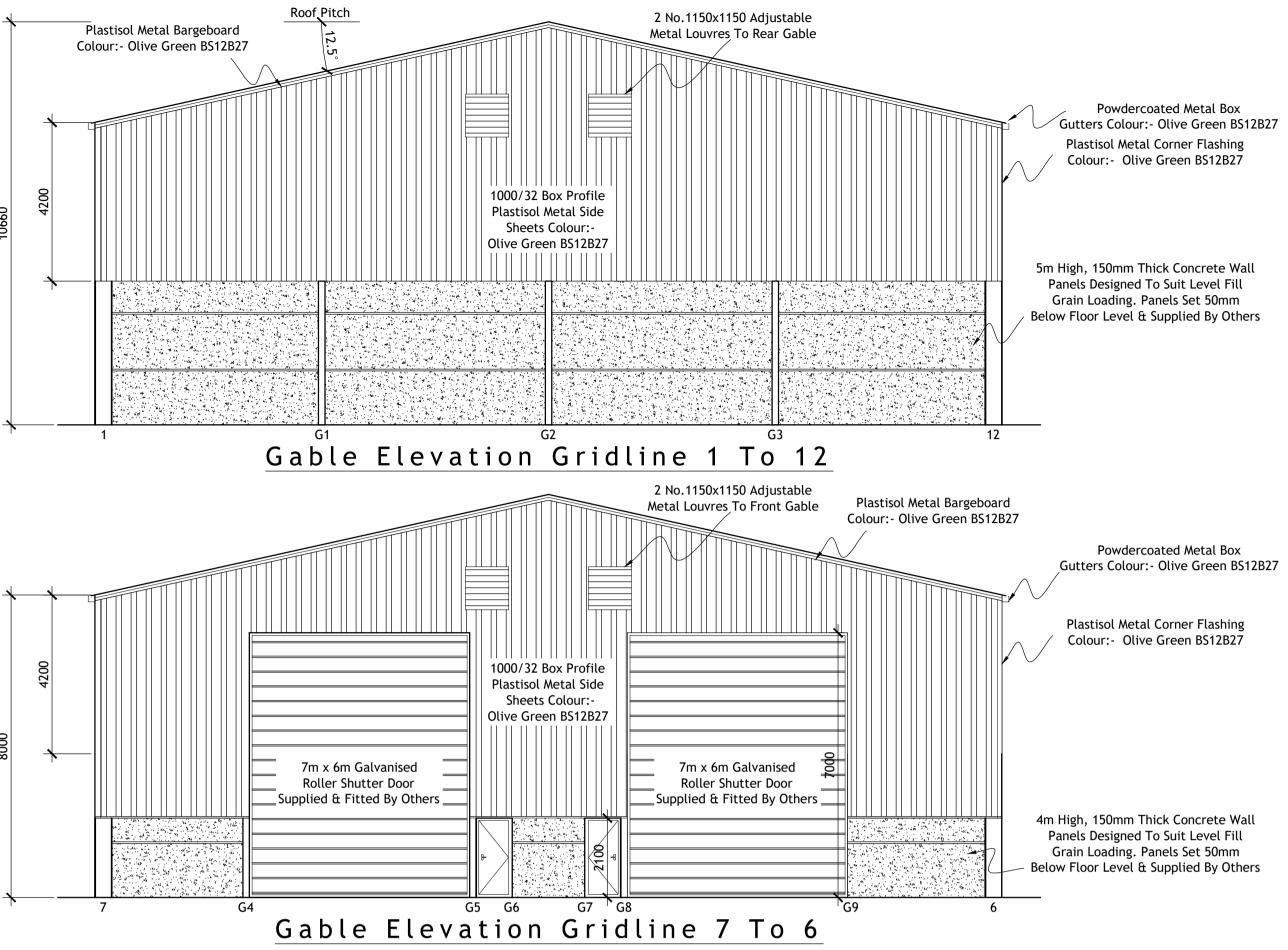

Proposed Floor Plan Scale: 1:100

1000 2000 3000 4000 5000 

| Ni | ick | Pea | asl | anc | 1 |  |
|----|-----|-----|-----|-----|---|--|
|    |     |     | _   |     |   |  |

ARCHITECTURAL SERVICES

Belmont House, Hall Street, Long Melford, Sudbury, Suffolk, CO10 9JF Tel: 07966 152864 Fax: 01787 211898 Email: info@nickpeasland.co.uk

## Subject: Proposed Floor Plan And Elevations

| DRAWN  | MJM      | REVISIONS:  |                     |
|--------|----------|-------------|---------------------|
| DATE   | Dec 2023 |             |                     |
|        |          |             |                     |
| SCALES | As Shown | ISSUE at A1 | DRAWING No. 2842/02 |