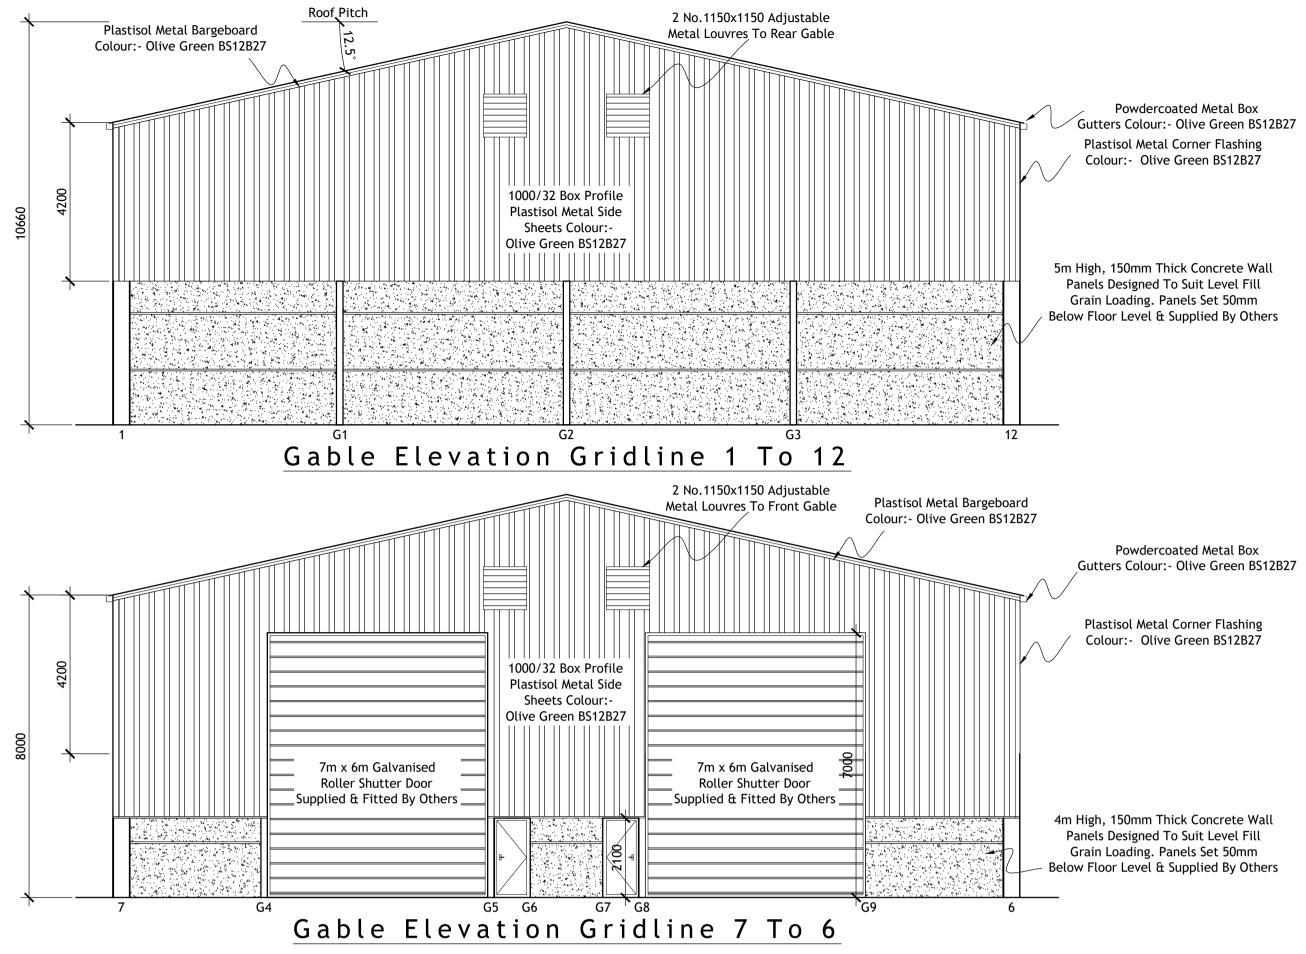

Proposed Floor Plan Scale: 1:100

1000 2000 3000 4000 5000 

| Ni | ick | Pea | asl | anc | 1 |  |
|----|-----|-----|-----|-----|---|--|
|    |     |     | _   |     |   |  |

ARCHITECTURAL SERVICES

Belmont House, Hall Street, Long Melford, Sudbury, Suffolk, CO10 9JF Tel: 07966 152864 Fax: 01787 211898 Email: info@nickpeasland.co.uk

## Subject: Proposed Floor Plan And Elevations

| DRAWN  | MJM      | REVISIONS:  |                     |
|--------|----------|-------------|---------------------|
| DATE   | Dec 2023 |             |                     |
|        |          |             |                     |
| SCALES | As Shown | ISSUE at A1 | DRAWING No. 2842/02 |