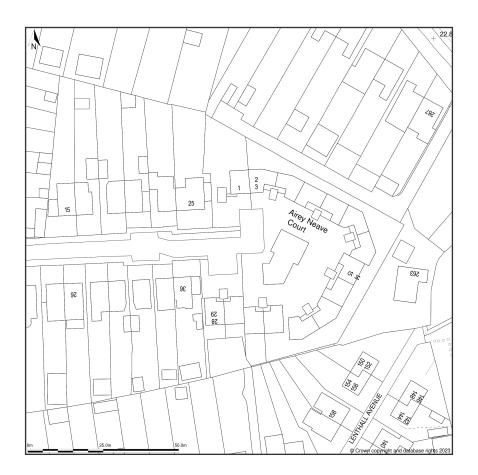

## 25, Orchard Drive, Grays, Thurrock, RM17 5AE

Location Plan shows area bounded by: 561195.92, 179631.9 561337.34, 179773.33 (at a scale of 1:1250), OSGridRef: TQ61267970. The representation of a road, track or path is no evidence of a right of way. The representation of features as lines is no evidence of a property boundary.

Produced on 21st Nov 2023 from the Ordnance Survey National Geographic Database and incorporating surveyed revision available at this date. Reproduction in whole or part is prohibited without the prior permission of Ordnance Survey. © Crown copyright 2023. Supplied by www.buyaplan.co.uk a licensed Ordnance Survey partner (100053143). Unique plan reference: #00862071-7B374A.