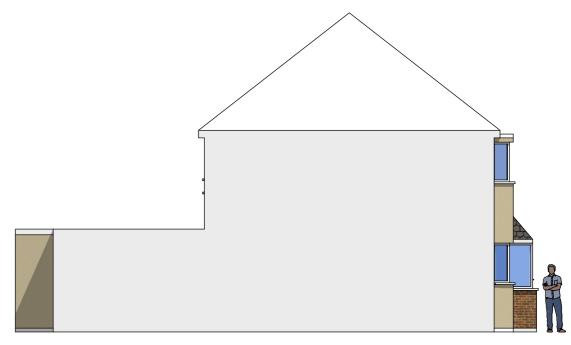

PROPOSED FRONT ELEVATION SCALE 1:100 @ A3

PROPOSED REAR ELEVATION SCALE 1:100 @ A3

PROPOSED RIGHT ELEVATION SCALE 1:100 @ A3

PROPOSED LEFT ELEVATION SCALE 1:100 @ A3