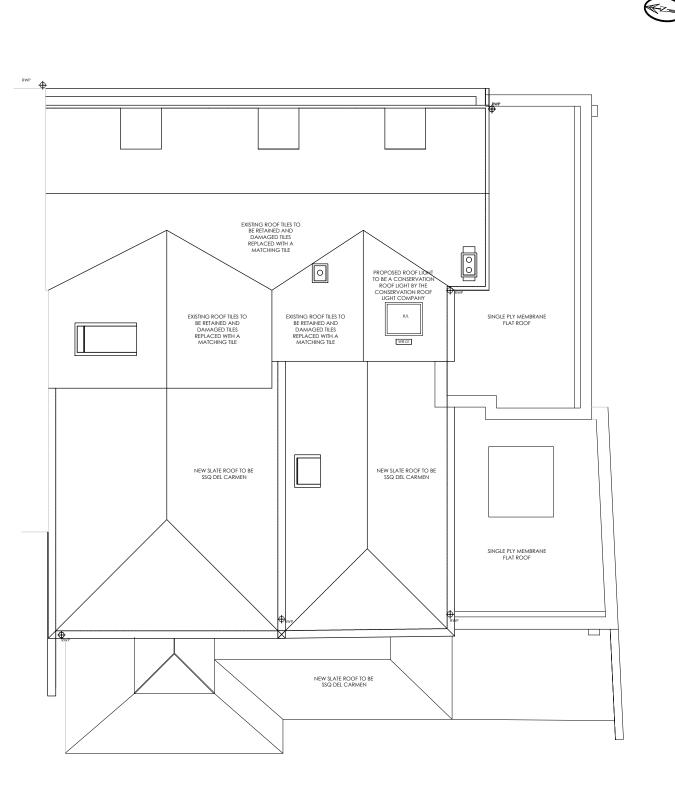

ROOF PLAN

LEGEND/KEY:

0m

EXISTING WALLS TO BE RETAINED

EXISTING STRUCTURE TO BE REMOVED

1m 2m 3m

Т

NEW WALLS

## Lewandowski Architects

NOTES

4m

| 01 NOV 2020<br>00 OCT 2020                                                                                                                                                                                        | ISSUED FOR PLANNING |       | SH<br>SH |
|-------------------------------------------------------------------------------------------------------------------------------------------------------------------------------------------------------------------|---------------------|-------|----------|
| REV DATE                                                                                                                                                                                                          | DESCRIPTION         |       | DRAWN    |
| CLIENT<br>MR R JAGDEV<br>PROJECT                                                                                                                                                                                  |                     |       |          |
| 109 HIGH STREET<br>ETON<br>drawing title                                                                                                                                                                          |                     |       |          |
| APPROVE                                                                                                                                                                                                           | ED ROOF PLA         | AN    |          |
| STATUS<br>FOR PLANNING<br>PROJECT NO DWG TYPE DWG NO REV<br>2577 PL A203 01                                                                                                                                       |                     |       |          |
| SCALE                                                                                                                                                                                                             | DATE                | DRAWN | CHECKED  |
| 1:100@A3 AUG '20 SH DL<br>CONTRACTOR TO CHECK SITE DIMENSIONS AND REPORT ANY VARIATIONS OR OMISSIONS<br>TO LEWANDOWSKI ARCHIECTS. THIS DRAWING IS COMPISION OF LEWANDOWSKI<br>ARCHITECTS AND WITH YOTE REPORTSON. |                     |       |          |
| 130 HIGH STREET, ETON, WINDSOR, BERKSHIRE, SL4 GAR.   1.01 FJS3 620700 F. 01753 620620 (www.lewandowskiarchitects.com)                                                                                            |                     |       |          |