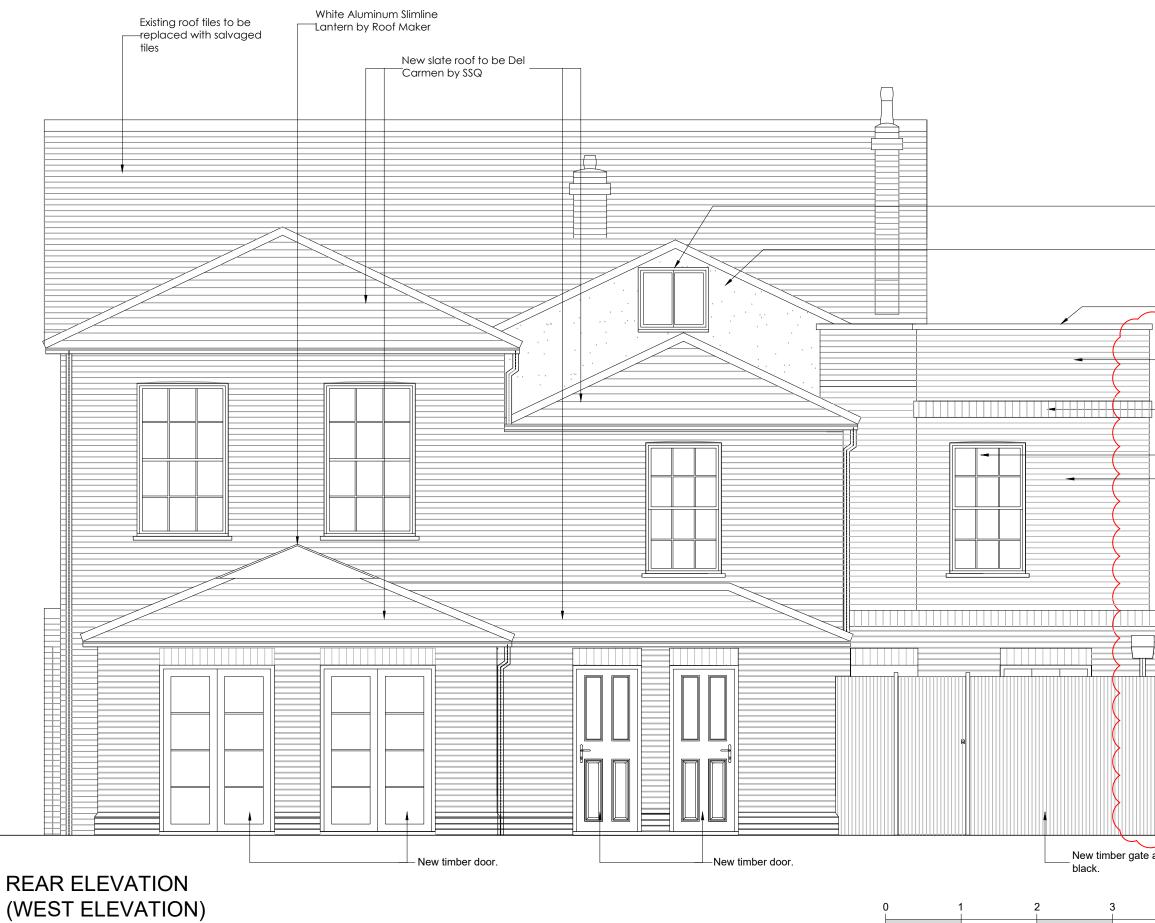

AREAS OF CHANGE FROM THE PREVIOUSLY APPROVED APPLICATION

SCALE BAR 1:50

## Lewandowski Architects

|                                                          | Lewan                                                                                                                                                                                                                                                                                                     | uowski              | Alcui   | 10013     |
|----------------------------------------------------------|-----------------------------------------------------------------------------------------------------------------------------------------------------------------------------------------------------------------------------------------------------------------------------------------------------------|---------------------|---------|-----------|
|                                                          | NOTES                                                                                                                                                                                                                                                                                                     |                     |         |           |
|                                                          |                                                                                                                                                                                                                                                                                                           |                     |         |           |
|                                                          |                                                                                                                                                                                                                                                                                                           |                     |         |           |
|                                                          |                                                                                                                                                                                                                                                                                                           |                     |         |           |
|                                                          |                                                                                                                                                                                                                                                                                                           |                     |         |           |
|                                                          |                                                                                                                                                                                                                                                                                                           |                     |         |           |
|                                                          |                                                                                                                                                                                                                                                                                                           |                     |         |           |
|                                                          |                                                                                                                                                                                                                                                                                                           |                     |         |           |
|                                                          |                                                                                                                                                                                                                                                                                                           |                     |         |           |
|                                                          |                                                                                                                                                                                                                                                                                                           |                     |         |           |
|                                                          |                                                                                                                                                                                                                                                                                                           |                     |         |           |
|                                                          |                                                                                                                                                                                                                                                                                                           |                     |         |           |
|                                                          |                                                                                                                                                                                                                                                                                                           |                     |         |           |
|                                                          |                                                                                                                                                                                                                                                                                                           |                     |         |           |
|                                                          |                                                                                                                                                                                                                                                                                                           |                     |         |           |
|                                                          |                                                                                                                                                                                                                                                                                                           |                     |         |           |
| Replacement double glazed                                |                                                                                                                                                                                                                                                                                                           |                     |         |           |
| — timber window to match                                 |                                                                                                                                                                                                                                                                                                           |                     |         |           |
| existing.                                                |                                                                                                                                                                                                                                                                                                           |                     |         |           |
| Timber cladding to existing                              |                                                                                                                                                                                                                                                                                                           |                     |         |           |
| gable removed. Gable to have                             |                                                                                                                                                                                                                                                                                                           |                     |         |           |
| rendered finish. Render to be<br>Weberpral M - Chalk     |                                                                                                                                                                                                                                                                                                           |                     |         |           |
|                                                          |                                                                                                                                                                                                                                                                                                           |                     |         |           |
| Natural stone capping to match<br>existing.              |                                                                                                                                                                                                                                                                                                           |                     |         |           |
|                                                          |                                                                                                                                                                                                                                                                                                           |                     |         |           |
| Brick finish to match existing                           |                                                                                                                                                                                                                                                                                                           |                     |         |           |
| red brick gable. Call Peter<br>Stocker 0791 900 6556 for |                                                                                                                                                                                                                                                                                                           |                     |         |           |
| details.                                                 |                                                                                                                                                                                                                                                                                                           |                     |         |           |
|                                                          |                                                                                                                                                                                                                                                                                                           |                     |         |           |
| Brick header detail to align                             |                                                                                                                                                                                                                                                                                                           |                     |         |           |
| with existing.                                           |                                                                                                                                                                                                                                                                                                           |                     |         |           |
|                                                          |                                                                                                                                                                                                                                                                                                           |                     |         |           |
| New timber sash style window to match existing.          |                                                                                                                                                                                                                                                                                                           |                     |         |           |
| Mew proposed extension to                                |                                                                                                                                                                                                                                                                                                           |                     |         |           |
| be stepped back 1 brick. to                              |                                                                                                                                                                                                                                                                                                           |                     |         |           |
| be built off the existing                                |                                                                                                                                                                                                                                                                                                           |                     |         |           |
| Jubliee Gardens wall below.<br>S.E to confirm            |                                                                                                                                                                                                                                                                                                           |                     |         |           |
|                                                          |                                                                                                                                                                                                                                                                                                           |                     |         |           |
|                                                          |                                                                                                                                                                                                                                                                                                           |                     |         |           |
| 5                                                        |                                                                                                                                                                                                                                                                                                           |                     |         |           |
| <u> </u>                                                 |                                                                                                                                                                                                                                                                                                           |                     |         |           |
| Single storey                                            |                                                                                                                                                                                                                                                                                                           |                     |         |           |
| brick wall to match existing.                            |                                                                                                                                                                                                                                                                                                           |                     |         |           |
| Funton Second                                            |                                                                                                                                                                                                                                                                                                           |                     |         |           |
| Hand by All Brick                                        | 03 NOV 2021<br>02 OCT 2021                                                                                                                                                                                                                                                                                | ISSUED FOR PLANNING |         | SH        |
| and Stone. Call<br>Peter Stocker                         | 01 SEPT 2021                                                                                                                                                                                                                                                                                              | ISSUED FOR PLANNING |         | SH        |
| 0791 900 6556                                            | OO JULY 2021                                                                                                                                                                                                                                                                                              | ISSUED FOR PLANNING |         | SH        |
|                                                          | REV DATE                                                                                                                                                                                                                                                                                                  | DESCRIPTION         |         | DRAWN     |
|                                                          |                                                                                                                                                                                                                                                                                                           | BEGGIAL HOLT        |         | Bioterite |
|                                                          | MR R JAG                                                                                                                                                                                                                                                                                                  | DEV                 |         |           |
|                                                          | PROJECT                                                                                                                                                                                                                                                                                                   |                     |         |           |
|                                                          | 109 HIGH STREET<br>ETON                                                                                                                                                                                                                                                                                   |                     |         |           |
|                                                          |                                                                                                                                                                                                                                                                                                           |                     |         |           |
|                                                          | DRAWING TITLE                                                                                                                                                                                                                                                                                             |                     |         |           |
|                                                          | PROPOSE                                                                                                                                                                                                                                                                                                   | d west ele          | EVATION |           |
|                                                          | STATUS                                                                                                                                                                                                                                                                                                    |                     |         |           |
| and fence. Painted                                       | FOR PLAN                                                                                                                                                                                                                                                                                                  | INING               |         |           |
|                                                          | PROJECT No                                                                                                                                                                                                                                                                                                | DWG TYPE            | DWG No  | REV       |
|                                                          | 2577                                                                                                                                                                                                                                                                                                      | PL                  | B302    | 03        |
| 4 5                                                      | SCALE                                                                                                                                                                                                                                                                                                     |                     | DRAWN   | CHECKED   |
|                                                          | 1:50@A3                                                                                                                                                                                                                                                                                                   | JULY 2021           | SH      | DL        |
|                                                          | CONTRACTOR TO CHECK SITE DUNESIONS AND REPORT ANY VARIATIONS OR OMUSIONS<br>TO LEWANDOWSI ARCHITECT. IN THE DARAWING S COPRIENT OF LEWANDOWSKI<br>ARCHITECTS AND MUST NOT BE REPROJUCED OR ULED WITHOUT FEMANDOWSKI<br>AIGH STREET, ETON, WINDSOR, BERKSHIRE, SL4 GAR.<br>T. 01753 620700 F. 01753 620620 |                     |         |           |
|                                                          |                                                                                                                                                                                                                                                                                                           |                     |         |           |
| www.lewandowskiarchitects.com                            |                                                                                                                                                                                                                                                                                                           |                     |         |           |