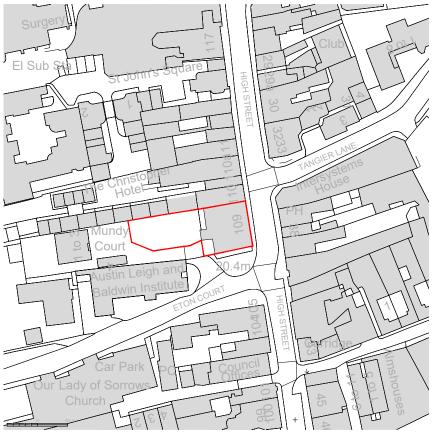

## HIGH STREET TANGIER LANE Mundy Court Austin Leigh and Baldwin Institute ETON COURT HIGH 0 STREET Car Park ady of Sorrows Church 1:500@A3

1:1250@A3

## Lewandowski Architects

 $1 \cdot 1 \cdot 1 \cdot 1 \cdot 1$ SCALE BAR - 1:500

OO JULY 2021 ISSUED FOR PLANNING REV DATE DESCRIPTION DRAWN CLIENT

MR R JAGDEV PROJECT

109 HIGH STREET ETON DRAWING TITLE

SITE LOCATION PLAN