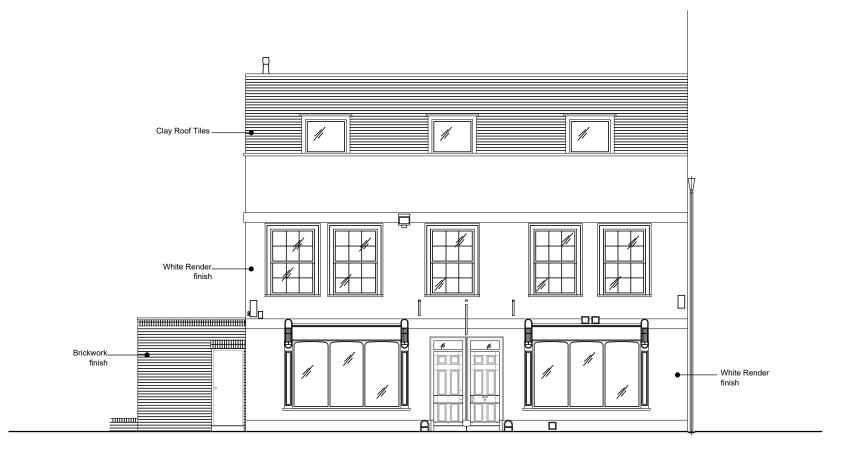

## FRONT ELEVATION (EAST ELEVATION)

## ucki Architaatu **.** .

| 00 July 2001                                                                                                                                        | SSUED FOR PLANNING                                             |                         | 54          |
|-----------------------------------------------------------------------------------------------------------------------------------------------------|----------------------------------------------------------------|-------------------------|-------------|
|                                                                                                                                                     |                                                                |                         |             |
| REV DATE                                                                                                                                            | ISSUED FOR PLANNING                                            |                         | SH<br>DRAWN |
|                                                                                                                                                     | DESCRIPTION                                                    |                         |             |
| REV DATE<br>CLIENT<br>MR R JAG<br>PROJECT                                                                                                           | description<br>DEV                                             |                         |             |
| REV DATE<br>CLIENT<br>MR R JAG<br>PROJECT<br>109 HIGH                                                                                               | description<br>DEV                                             |                         |             |
| REV DATE<br>CLIENT<br>MR R JAG<br>PROJECT                                                                                                           | description<br>DEV                                             |                         |             |
| REV DATE<br>CLIENT<br>MR R JAG<br>PROJECT<br>109 HIGH S<br>ETON<br>DRAWING TITLE                                                                    | description<br>DEV                                             | TION                    |             |
| REV DATE<br>CLIENT<br>MR R JAG<br>PROJECT<br>109 HIGH S<br>ETON<br>DRAWING TITLE                                                                    | DESCRIPTION<br>DEV<br>STREET                                   | TION                    |             |
| REV DATE<br>CLIENT<br>MR R JAG<br>PROJECT<br>109 HIGH 3<br>ETON<br>DRAWING TITLE<br>EXISTING E<br>STATUS<br>FOR PLAN                                | DESCRIPTION<br>DEV<br>STREET<br>EAST ELEVA<br>NING             |                         | DRAWN       |
| REV DATE<br>CLIENT<br>MR R JAG<br>PROJECT<br>109 HIGH S<br>ETON<br>DRAWING TITLE<br>EXISTING E<br>STATUS                                            | DESCRIPTION<br>DEV<br>STREET<br>EAST ELEVA                     |                         |             |
| REV DATE<br>CLIENT<br>MR R JAG<br>PROJECT<br>109 HIGH 1<br>ETON<br>DRAWING TITLE<br>EXISTING E<br>STATUS<br>FOR PLAN<br>PROJECT NO<br>2577<br>SCALE | DESCRIPTION<br>DEV<br>STREET<br>EAST ELEVA<br>NING<br>DWG TYPE | DWG No<br>B030<br>DRAWN | DRAWN       |