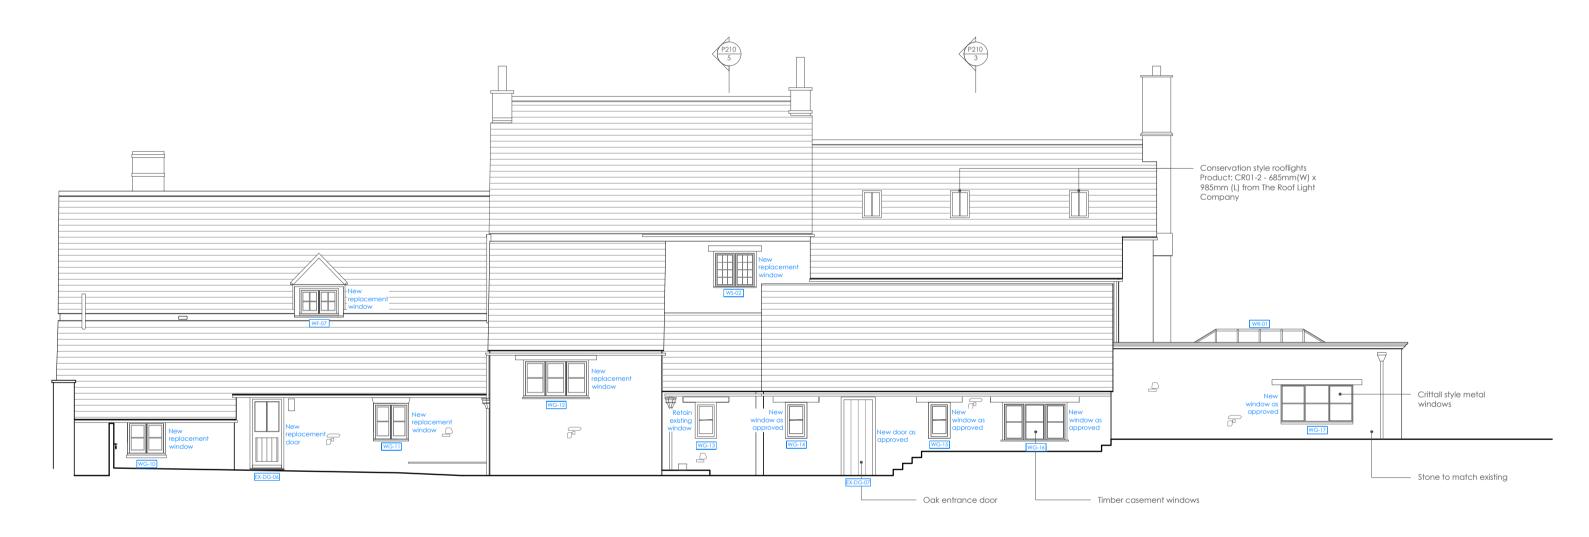

PROPOSED EAST ELEVATION scale 1:100 THIS DRAWING IS THE COPYRIGHT OF THE ARCHITECTS AND MAY NOT BE REPRODUCED WITHOUT PERMISSION

THE CONTRACTOR IS RESPONSIBLE FOR CHECKING DIMENSIONS, TOLERANCES AND REFERENCE. ANY DISCREPENCIES TO BE CHECKED WITH THE ARCHITECT BEFORE PROCEEDING WITH THE WORKS

0 1 2 3 4 5m

KEY

Proposed works shown in blue

Approved/pending works shown in grey

AMPNEY BROOK HOUSE - MAIN HOUSE

scale drawing no. 1 : 100 @ A1 22 / 778 / P211

FEB 2022

\_\_\_\_\_

RICHMOND BELL ARCHITECTS LTD

Mr J Fagge

G

20 MILFORD STREET SALISBURY SP1 2AP 01722 324 835

richmondbellarchitects.com

PROPOSED NORTH, EAST & WEST ELEVATIONS