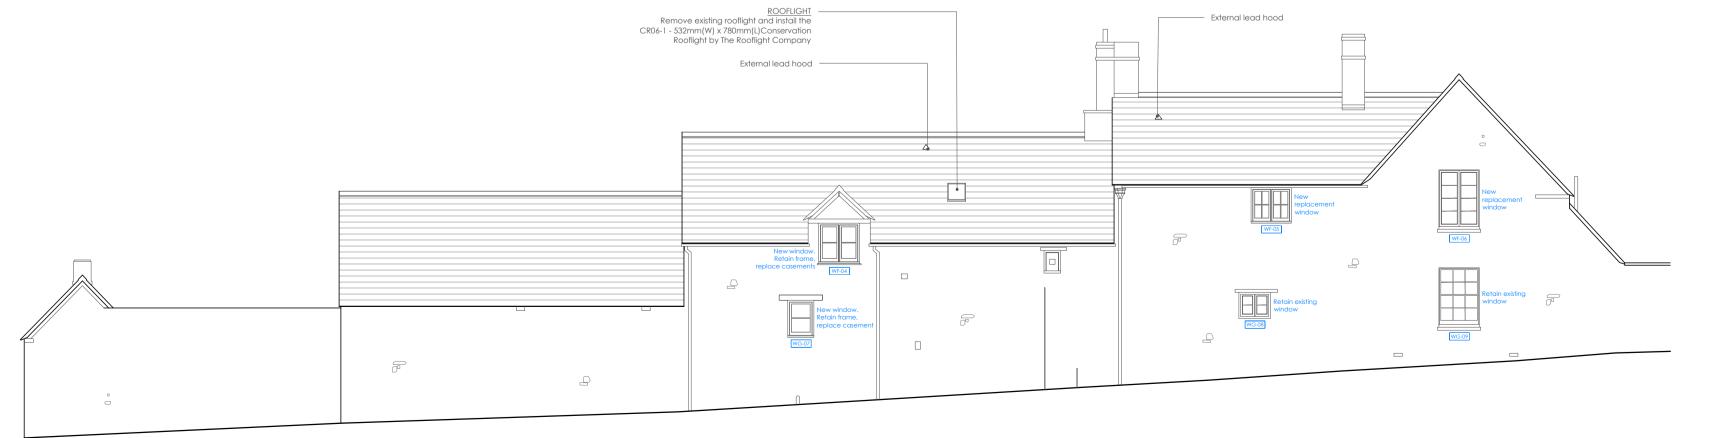

3 PROPOSED WEST ELEVATION P211 scale 1:100

| 2    | PROPOSED NORTH ELEVATION |             |  |
|------|--------------------------|-------------|--|
| P211 |                          | scale 1:100 |  |

0 1 2 3 4 5m

KEY

Proposed works shown in blue

Approved/pending works shown in grey

AMPNEY BROOK HOUSE - MAIN HOUSE

scale drawing no. 1 : 100 @ A1 22 / 778 / P211

FEB 2022

\_\_\_\_\_

RICHMOND BELL ARCHITECTS LTD

Mr J Fagge

G

20 MILFORD STREET SALISBURY SP1 2AP 01722 324 835

richmondbellarchitects.com

PROPOSED NORTH, EAST & WEST ELEVATIONS