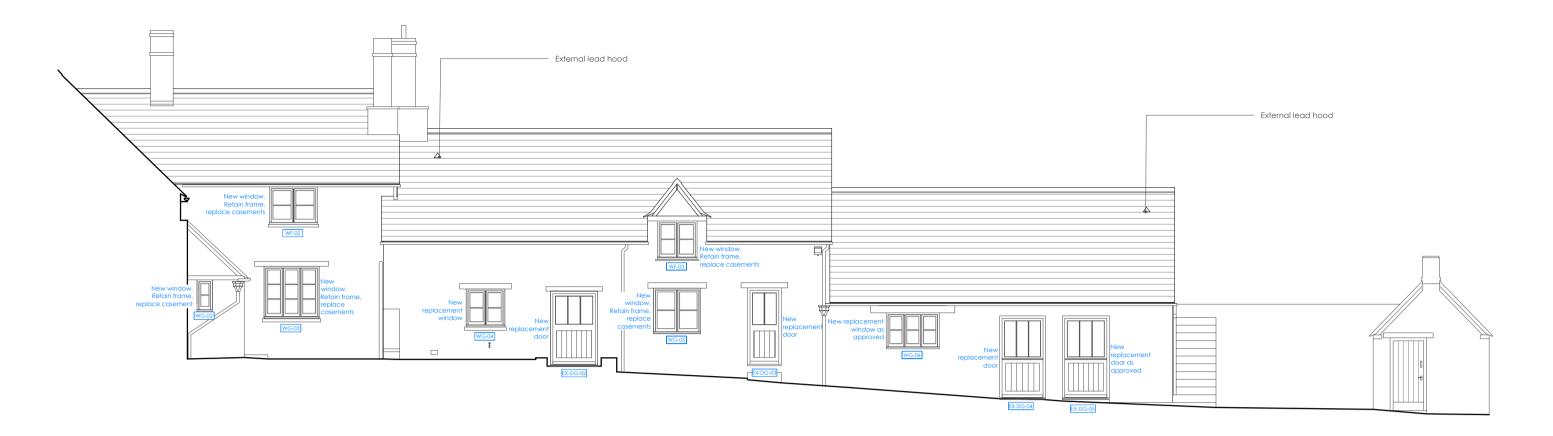

3 PROPOSED WEST ELEVATION P211 scale 1:100

| 2    | PROPOSED NORTH ELEVATION |             |  |
|------|--------------------------|-------------|--|
| P211 |                          | scale 1:100 |  |

0 1 2 3 4 5m

KEY

Proposed works shown in blue

Approved/pending works shown in grey

AMPNEY BROOK HOUSE - MAIN HOUSE

scale drawing no. 1 : 100 @ A1 22 / 778 / P211

FEB 2022

\_\_\_\_\_

RICHMOND BELL ARCHITECTS LTD

Mr J Fagge

G

20 MILFORD STREET SALISBURY SP1 2AP 01722 324 835

richmondbellarchitects.com

PROPOSED NORTH, EAST & WEST ELEVATIONS