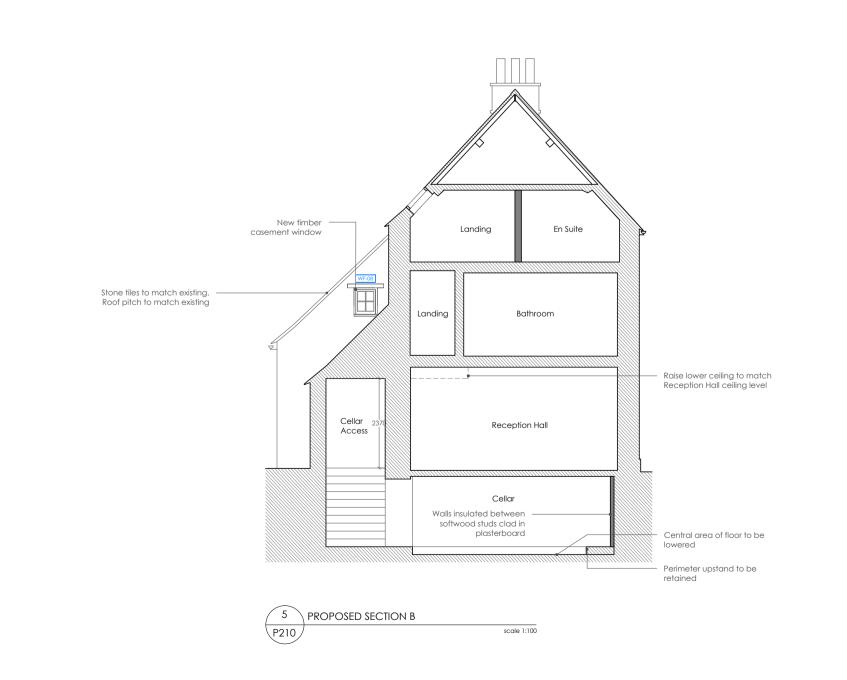

New timber — casement window

Cow shed —

PROPOSED WEST ELEVATION

Crittall doors

Bedroom 5

Kitchen

New timber — casement window

P210 PROPOSED SECTION A