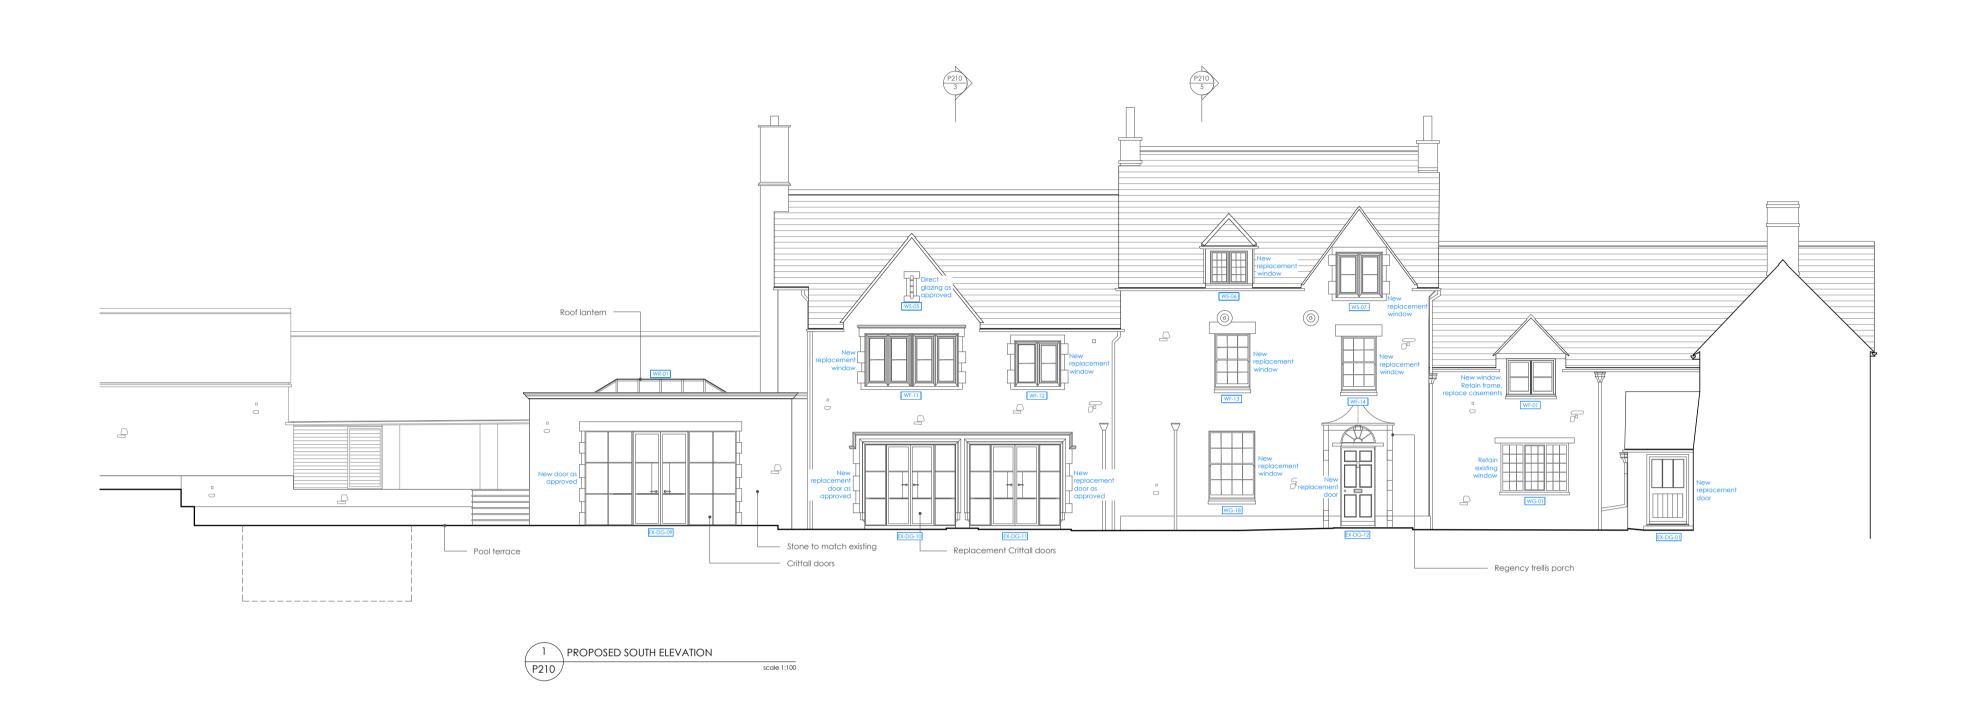

New timber — casement window

Cow shed —

PROPOSED WEST ELEVATION

Crittall doors

Bedroom 5

Kitchen

New timber — casement window

P210 PROPOSED SECTION A

Stone tiles to match existing Roof pitch to match existing

Coursed rubble stone to match existing

NOTES

THIS DRAWING IS THE COPYRIGHT OF THE ARCHITECTS AND MAY NOT BE REPRODUCED WITHOUT PERMISSION

THE CONTRACTOR IS RESPONSIBLE FOR CHECKING DIMENSIONS, TOLERANCES AND REFERENCE. ANY DISCREPENCIES TO BE CHECKED WITH THE ARCHITECT BEFORE PROCEEDING WITH THE