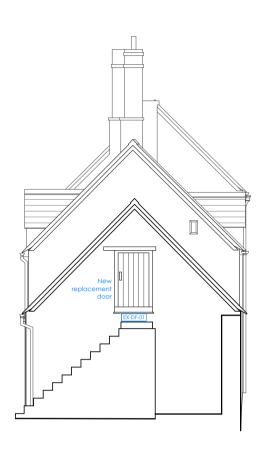

New timber — casement window

Cow shed —

PROPOSED WEST ELEVATION

Crittall doors

Bedroom 5

Kitchen

New timber — casement window

P210 PROPOSED SECTION A

Stone tiles to match existing Roof pitch to match existing

Coursed rubble stone to match existing

NOTES

THIS DRAWING IS THE COPYRIGHT OF THE ARCHITECTS AND MAY NOT BE REPRODUCED WITHOUT PERMISSION

THE CONTRACTOR IS RESPONSIBLE FOR CHECKING DIMENSIONS, TOLERANCES AND REFERENCE. ANY DISCREPENCIES TO BE CHECKED WITH THE ARCHITECT BEFORE PROCEEDING WITH THE