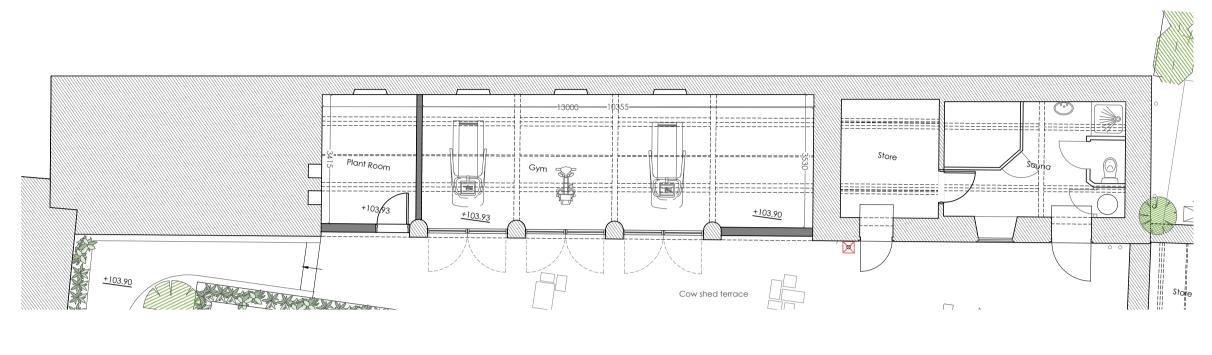

AMPNEY BROOK HOUSE - COW SHED

PROPOSED GROUND FLOOR AND ELEVATIONS

| date<br>FEB 2022 | client<br>Mr J Fagge |          |
|------------------|----------------------|----------|
| scale            | drawing no.          | revision |
| 1:100@A1         | 22 / 778 / P300      |          |