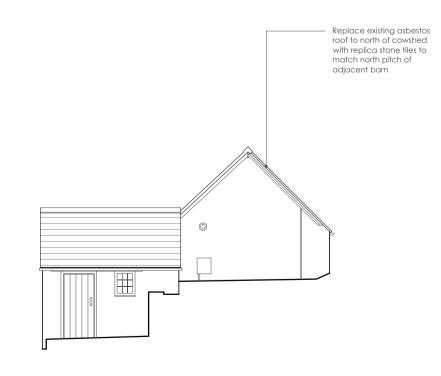

AMPNEY BROOK HOUSE - COW SHED

PROPOSED GROUND FLOOR AND ELEVATIONS

| date<br>FEB 2022 | client<br>Mr J Fagge |          |
|------------------|----------------------|----------|
| scale            | drawing no.          | revision |
| 1:100@A1         | 22 / 778 / P300      |          |