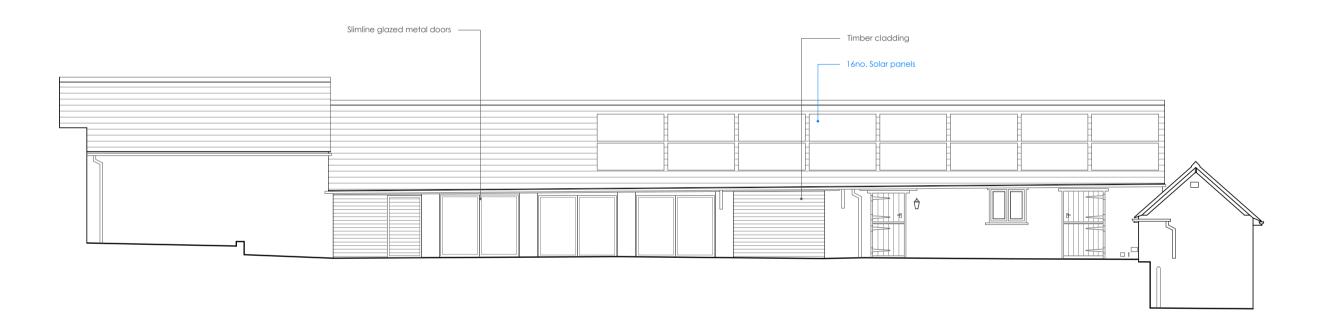

AMPNEY BROOK HOUSE - COW SHED

PROPOSED GROUND FLOOR AND ELEVATIONS

| date<br>FEB 2022 | client<br>Mr J Fagge |          |
|------------------|----------------------|----------|
| scale            | drawing no.          | revision |
| 1:100@A1         | 22 / 778 / P300      |          |