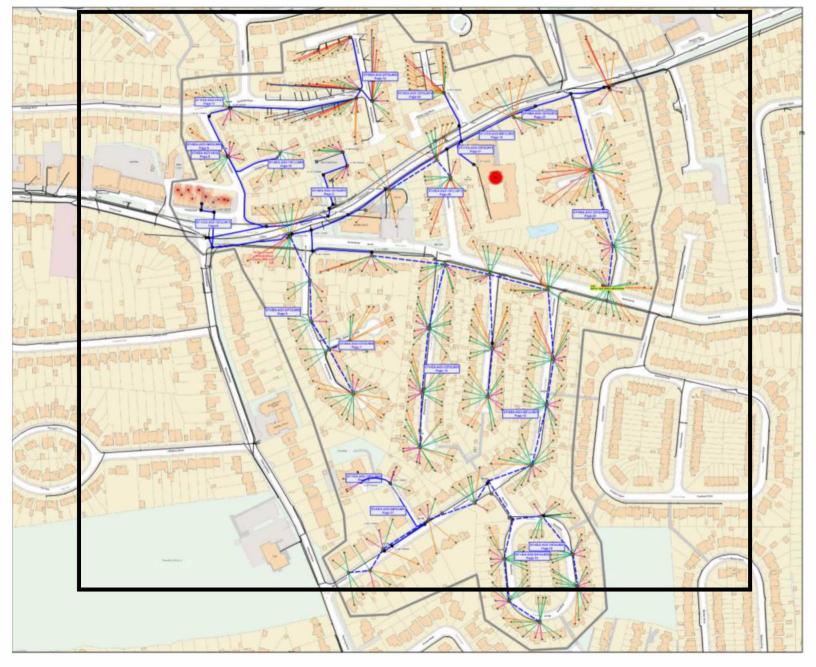

WORK AREA

WP1: (L3-NP2)

WP2: (L3-NP3)

WP3: (L3-RP13)

WP5: (L3-RP15)

WP7: (L3-RP29)

WP8: (L3-RP34)

WP9: (L3-RP35)

WP10: (L3-RP40)

WP11: (L3-RP41)

WP12: (L3-RP42)

WP13: (L3-RP43)

WP16: (L3-RP46)

WP17: (L3-RP47)