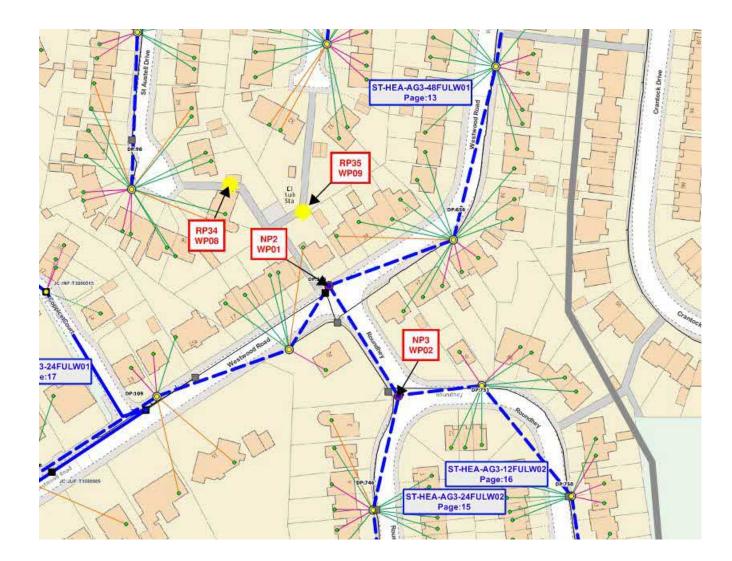

## WORK POSITIONS LOCATIONS

| WP No | EQUIPMENT | NAME      | STRUCTURE TYPE | ADDRESS                                                                                                                                                                 | OS MAP REF          |
|-------|-----------|-----------|----------------|-------------------------------------------------------------------------------------------------------------------------------------------------------------------------|---------------------|
| WP01  |           | (L3-NP2)  | New Pole       | In between 25 & 27 Westwood Road, Heald Green,<br>Stockport SK8 3JN                                                                                                     | X: 384984 Y:385656  |
| WP02  |           | (L3-NP3)  | New Pole       | On the corner of 2 Roundhey, Heald Green, Stockport, SK8 3JP                                                                                                            | X: 385003 Y:385611  |
| WP03  |           | (L3-RP13) | Reactive Pole  | In between the front 50 & 52 Eastleigh Road, Heald Green, Stockport, SK8 3EJ                                                                                            | X:384773 Y: 386037  |
| WP05  |           | (L3-RP15) | Reactive Pole  | On the corner of 68 Eastleigh Road, Heald Green, Stockport, SK8 3PU                                                                                                     | X: 384848 Y: 386046 |
| WP07  |           | (L3-RP29) | Reactive Pole  | On the corner of 15 Freshfield, Heald Green, Stockport, SK8 3EH                                                                                                         | X: 384675 Y:386028  |
| WP08  |           | (L3-RP34) | Reactive Pole  | Down the alleyway, roughly a meter to the right of the<br>lamppost in between no.37 St Austell Dr, Heald Green,<br>Cheadle SK8 3EF                                      | X: 384947 Y: 385685 |
| WP09  |           | (L3-RP35) | Reactive Pole  | Rear of 25 Westwood Rd (In alleyway), Heald Green,<br>Cheadle SK8 3JN                                                                                                   | X: 384969 Y:385678  |
| WP10  |           | (L3-RP40) | Reactive Pole  | At the mouth of St.Annes Road NORTH, on the triangle<br>grass patch closer towards the tree on the other side of<br>the pavement. (St Ann's Rd N, Heald green, SK8 3SE) | X:385048 Y: 386060  |
| WP11  |           | (L3-RP41) | Reactive Pole  | At the side of 160 Finney Ln, Heald Green, Cheadle SK8<br>3PU (at the mouth of green gables to the left of the green<br>gables street sign)                             | X: 384959 Y:386022  |
| WP12  |           | (L3-RP42) | Reactive Pole  | Outside no. 92 Eastleigh Rd in the corner all the way to the left of the house, Heald Green, Cheadle SK8 3EJ                                                            | X: 384842 Y: 386120 |
| WP13  |           | (L3-RP43) | Reactive Pole  | Out the front inbetween no.75 and no.77 Eastleigh Rd,<br>Heald Green, Cheadle SK8 3EJ                                                                                   | X: 384805 Y:386102  |