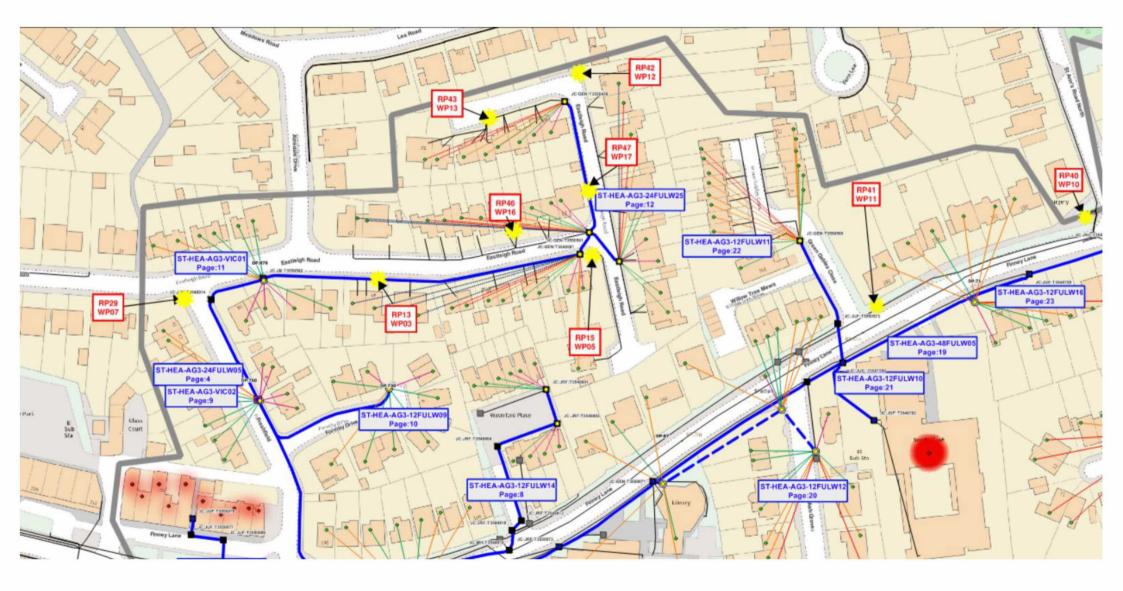

## WORK POSITIONS LOCATIONS

| WP No | EQUIPMENT | NAME      | STRUCTURE TYPE | ADDRESS                                                                                                                                                                 | OS MAP REF          |
|-------|-----------|-----------|----------------|-------------------------------------------------------------------------------------------------------------------------------------------------------------------------|---------------------|
| WP01  |           | (L3-NP2)  | New Pole       | In between 25 & 27 Westwood Road, Heald Green,<br>Stockport SK8 3JN                                                                                                     | X: 384984 Y:385656  |
| WP02  |           | (L3-NP3)  | New Pole       | On the corner of 2 Roundhey, Heald Green, Stockport, SK8 3JP                                                                                                            | X: 385003 Y:385611  |
| WP03  |           | (L3-RP13) | Reactive Pole  | In between the front 50 & 52 Eastleigh Road, Heald Green, Stockport, SK8 3EJ                                                                                            | X:384773 Y: 386037  |
| WP05  |           | (L3-RP15) | Reactive Pole  | On the corner of 68 Eastleigh Road, Heald Green, Stockport, SK8 3PU                                                                                                     | X: 384848 Y: 386046 |
| WP07  |           | (L3-RP29) | Reactive Pole  | On the corner of 15 Freshfield, Heald Green, Stockport, SK8 3EH                                                                                                         | X: 384675 Y:386028  |
| WP08  |           | (L3-RP34) | Reactive Pole  | Down the alleyway, roughly a meter to the right of the<br>lamppost in between no.37 St Austell Dr, Heald Green,<br>Cheadle SK8 3EF                                      | X: 384947 Y: 385685 |
| WP09  |           | (L3-RP35) | Reactive Pole  | Rear of 25 Westwood Rd (In alleyway), Heald Green,<br>Cheadle SK8 3JN                                                                                                   | X: 384969 Y:385678  |
| WP10  |           | (L3-RP40) | Reactive Pole  | At the mouth of St.Annes Road NORTH, on the triangle<br>grass patch closer towards the tree on the other side of<br>the pavement. (St Ann's Rd N, Heald green, SK8 3SE) | X:385048 Y: 386060  |
| WP11  |           | (L3-RP41) | Reactive Pole  | At the side of 160 Finney Ln, Heald Green, Cheadle SK8<br>3PU (at the mouth of green gables to the left of the green<br>gables street sign)                             | X: 384959 Y:386022  |
| WP12  |           | (L3-RP42) | Reactive Pole  | Outside no. 92 Eastleigh Rd in the corner all the way to the left of the house, Heald Green, Cheadle SK8 3EJ                                                            | X: 384842 Y: 386120 |
| WP13  |           | (L3-RP43) | Reactive Pole  | Out the front inbetween no.75 and no.77 Eastleigh Rd,<br>Heald Green, Cheadle SK8 3EJ                                                                                   | X: 384805 Y:386102  |

| WP16 | (L3-RP46) | Reactive Pole | Border between 59 and 61 Eastleigh Road, Heald Green,<br>Cheadle SK8 3EJ | X: 384816 Y:386050 |
|------|-----------|---------------|--------------------------------------------------------------------------|--------------------|
| WP17 | (L3-RP47) | Reactive Pole | Border between 67 and 69 Eastleigh Road, Heald Green, Cheadle SK8 3EJ    | X: 384844 Y:386080 |