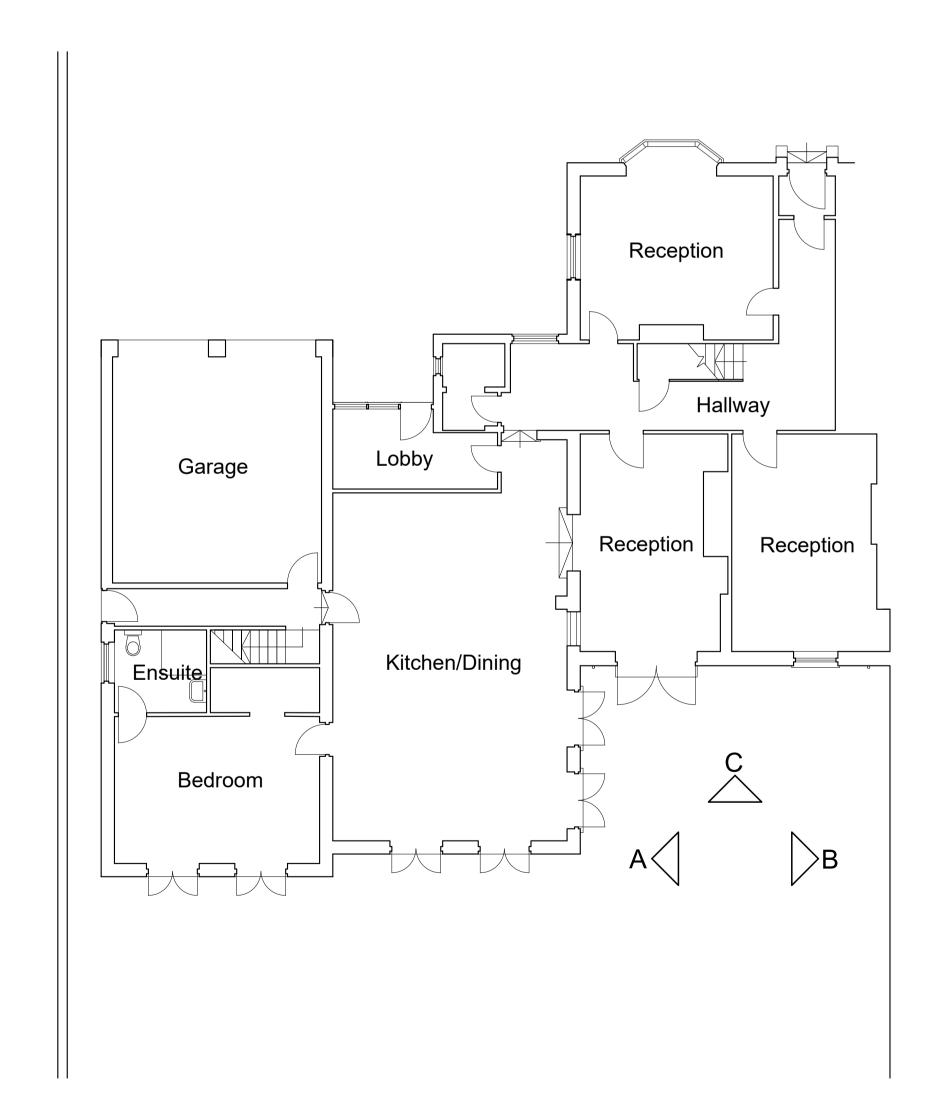

Existing Elevation C (North-east)

Existing Ground Floor Plan

Existing First Floor Plan

106 Micklegate York North Yorkshire YO1 6JX

01904 848 898 admin@massarchitecture.com www.massarchitecture.com

Client

N Wagstaff