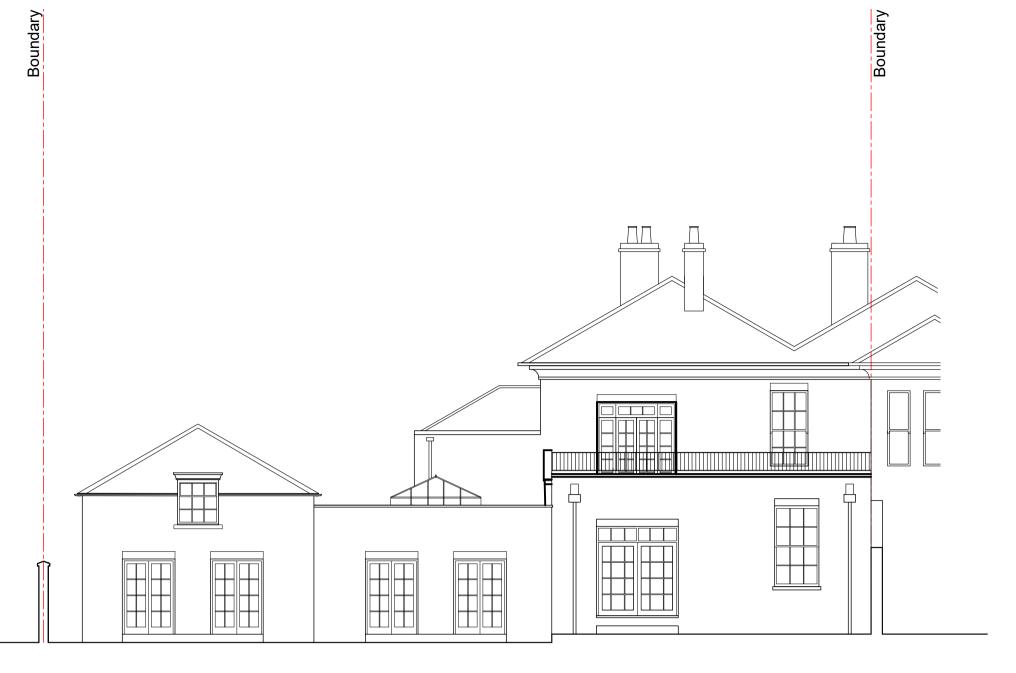

Existing Elevation C (North-east)

Existing Ground Floor Plan

Existing First Floor Plan

106 Micklegate York North Yorkshire YO1 6JX

01904 848 898 admin@massarchitecture.com www.massarchitecture.com

Client

N Wagstaff