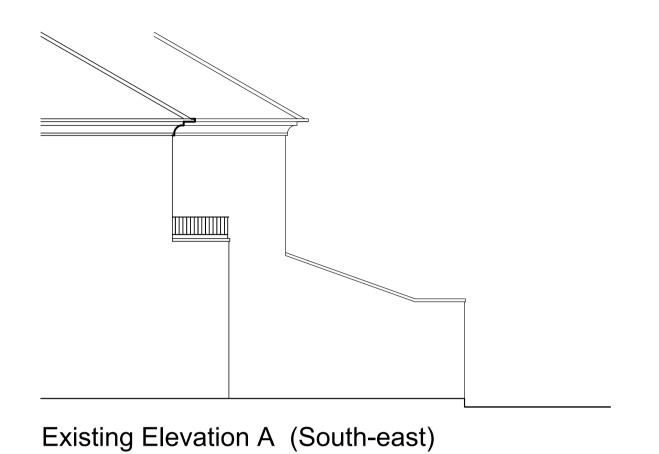

Existing Elevation C (North-east)

Existing Ground Floor Plan

Existing First Floor Plan

106 Micklegate York North Yorkshire YO1 6JX

01904 848 898 admin@massarchitecture.com www.massarchitecture.com

Client

N Wagstaff