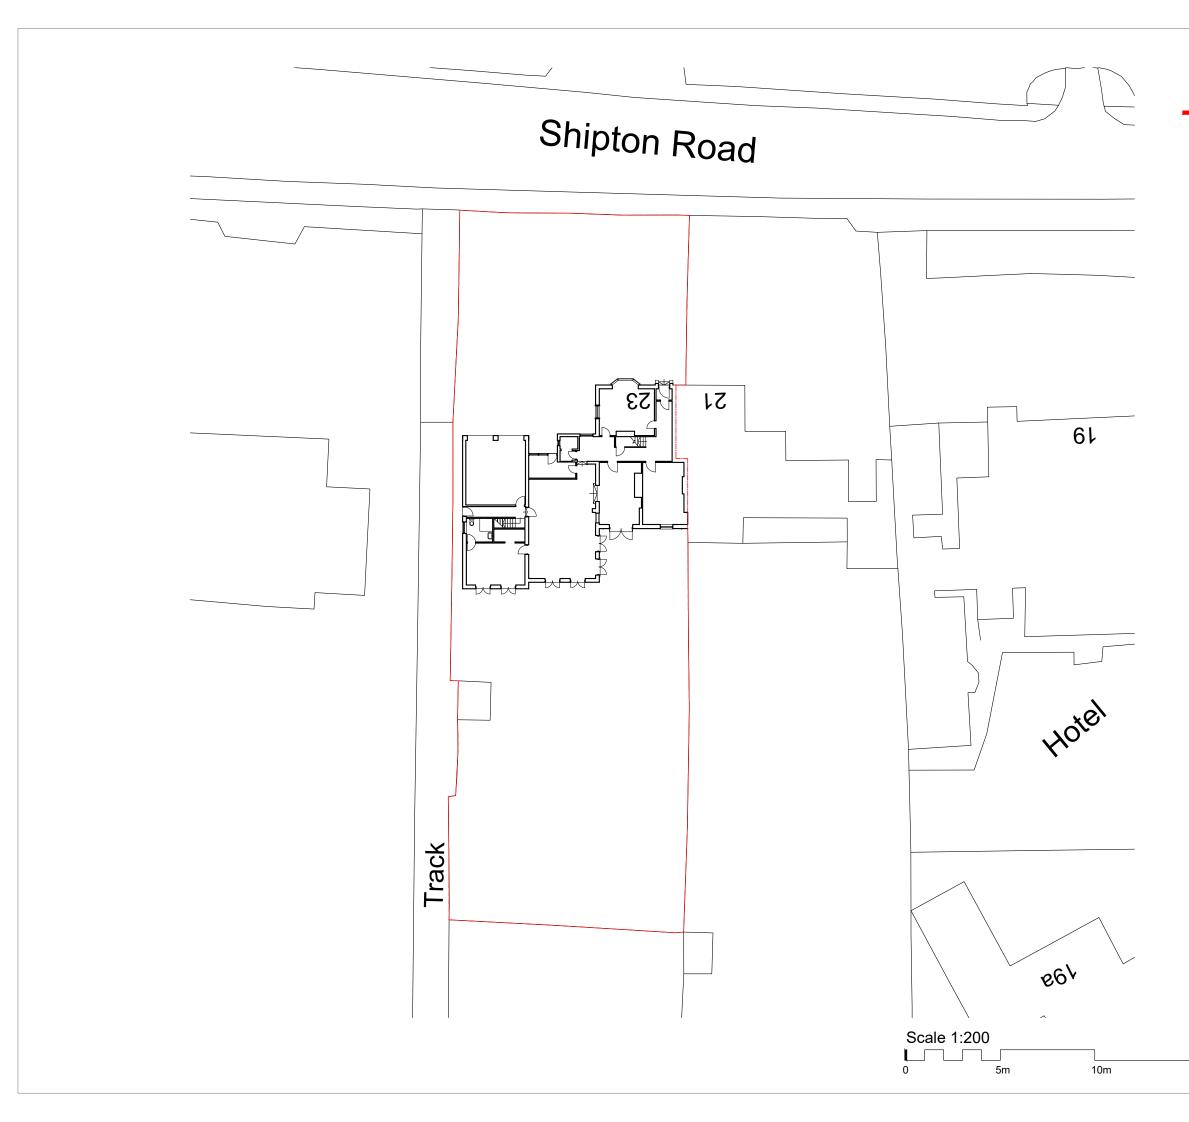

Key:

Application Site

Contact 106 Micklegate York North Yorkshire YO1 6JX

01904 848 898 admin@massarchitecture.com www.massarchitecture.com

Client

## N Wagstaff

Project Location

## Shipton Road, York

Drawing Title Existing Site Plan

Scale at A3 Scale at A1 1:200 1:100

Author Checker First Issue Date 04/11/2020 GM CH

Drawing Name Project | Origin | Zone | Level | Type | Role | No. A426 MAS XX ZZ DR A 099 Status Suitability

S1 PLANNING Rev. Description Author Date

General Notes

20m

Do not scale from this drawing.
All dimensions to be checked on site by the Contractor and such dimensions are their responsibility.
Report all drawing errors and omissions to the Architect.