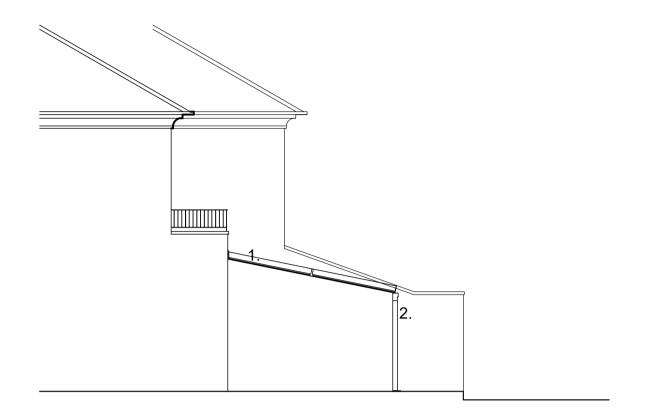

Glazing
PPC steel frame and supporting columns colour TBC

Proposed Elevation A (South-east)

Proposed Ground Floor Plan

Proposed Elevation C (North-east)

Proposed First Floor Plan

106 Micklegate York North Yorkshire YO1 6JX