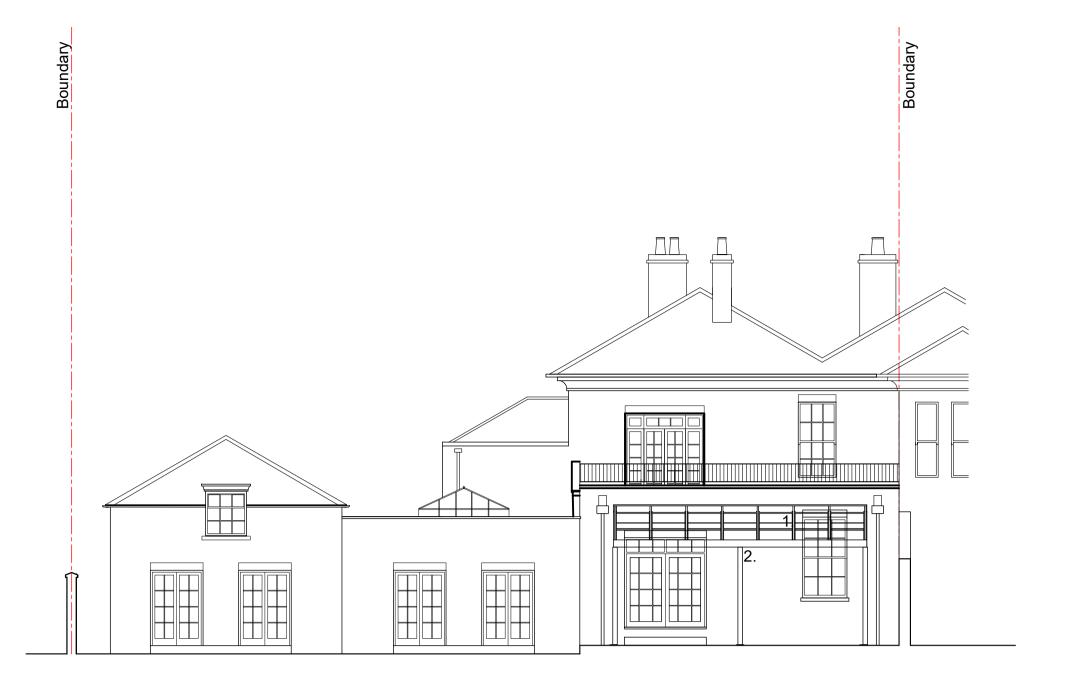

Glazing
PPC steel frame and supporting columns colour TBC

Proposed Elevation A (South-east)

Proposed Ground Floor Plan

Proposed Elevation C (North-east)

Proposed First Floor Plan

106 Micklegate York North Yorkshire YO1 6JX