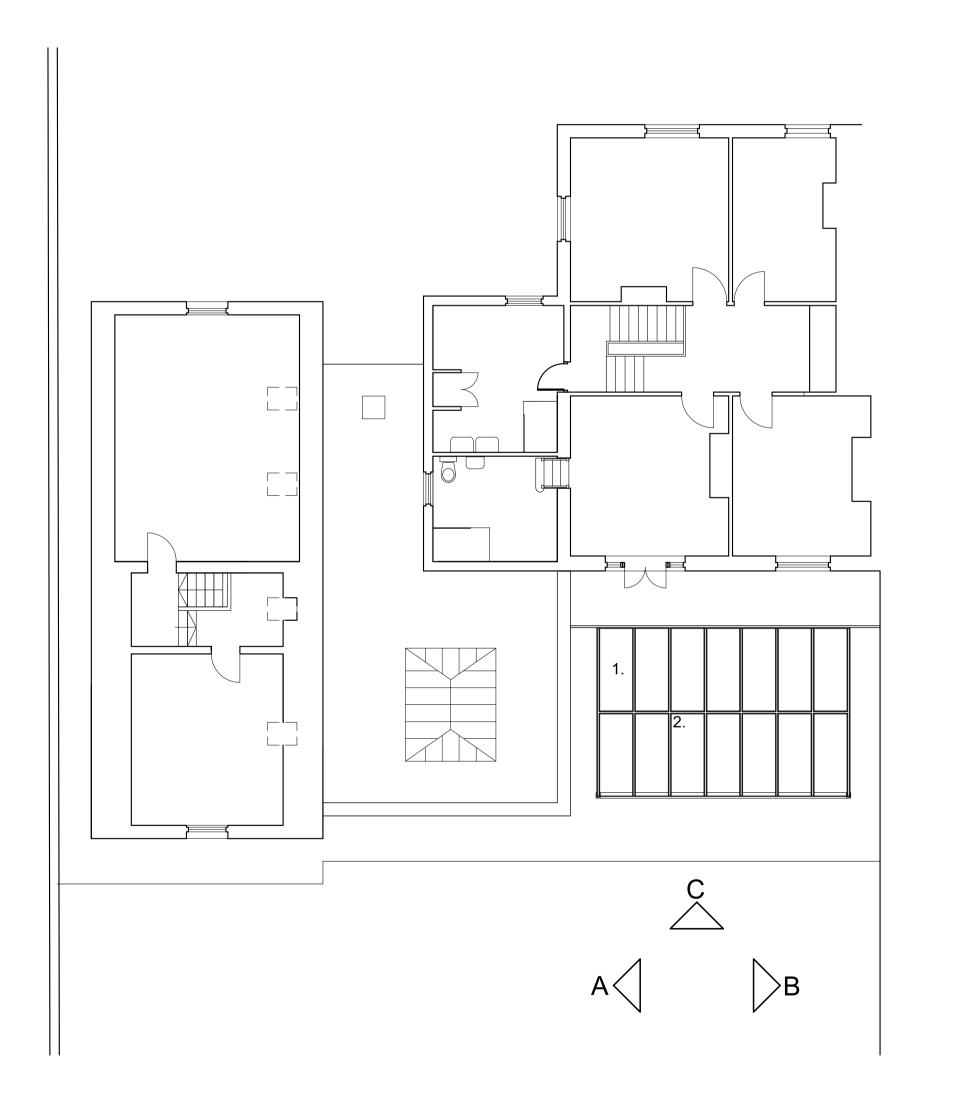

Glazing
PPC steel frame and supporting columns colour TBC

Proposed Elevation A (South-east)

Proposed Ground Floor Plan

Proposed Elevation C (North-east)

Proposed First Floor Plan

106 Micklegate York North Yorkshire YO1 6JX