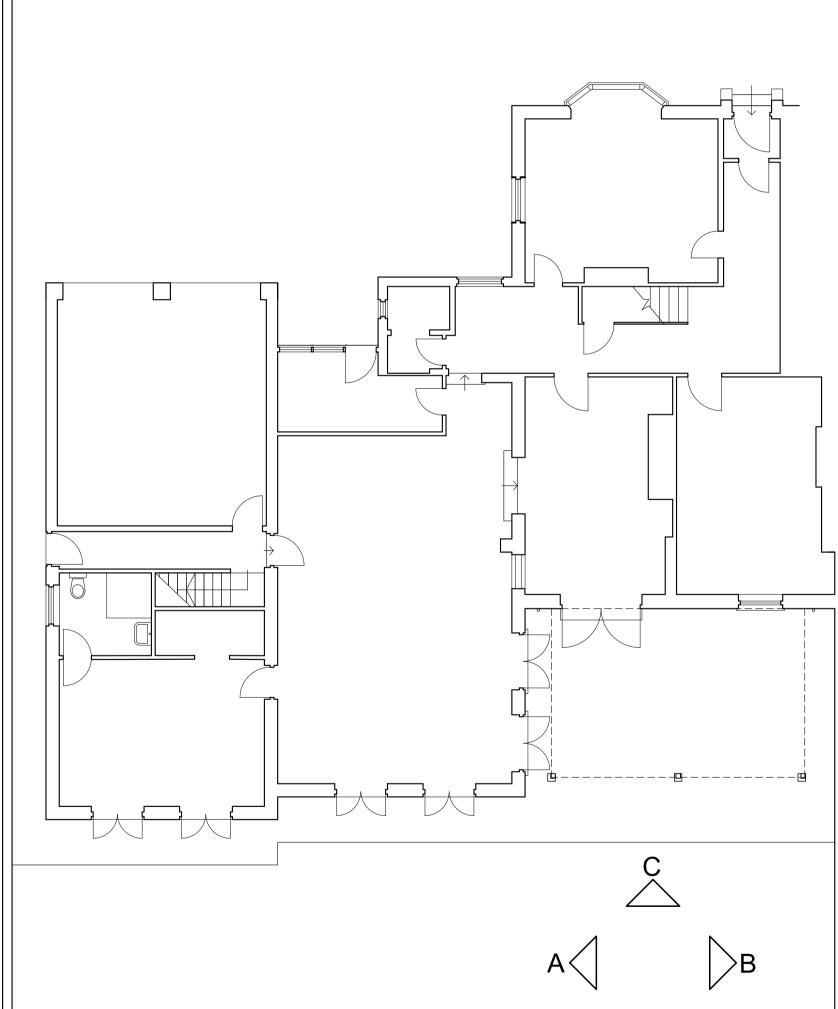

Glazing
PPC steel frame and supporting columns colour TBC

Proposed Elevation A (South-east)

Proposed Ground Floor Plan

Proposed Elevation C (North-east)

Proposed First Floor Plan

106 Micklegate York North Yorkshire YO1 6JX