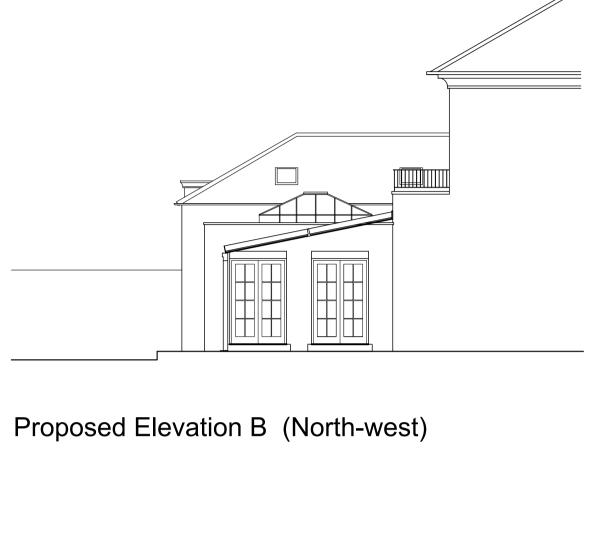

Glazing
PPC steel frame and supporting columns colour TBC

Proposed Elevation A (South-east)

Proposed Ground Floor Plan

Proposed Elevation C (North-east)

Proposed First Floor Plan

106 Micklegate York North Yorkshire YO1 6JX