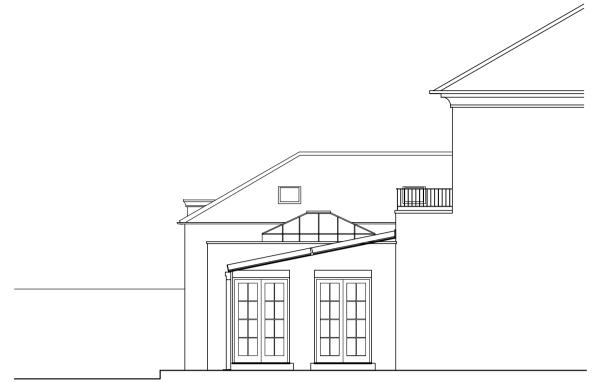

Glazing
PPC steel frame and supporting columns colour TBC

Proposed Elevation A (South-east)

Proposed Ground Floor Plan

Proposed Elevation C (North-east)

Proposed First Floor Plan

106 Micklegate York North Yorkshire YO1 6JX