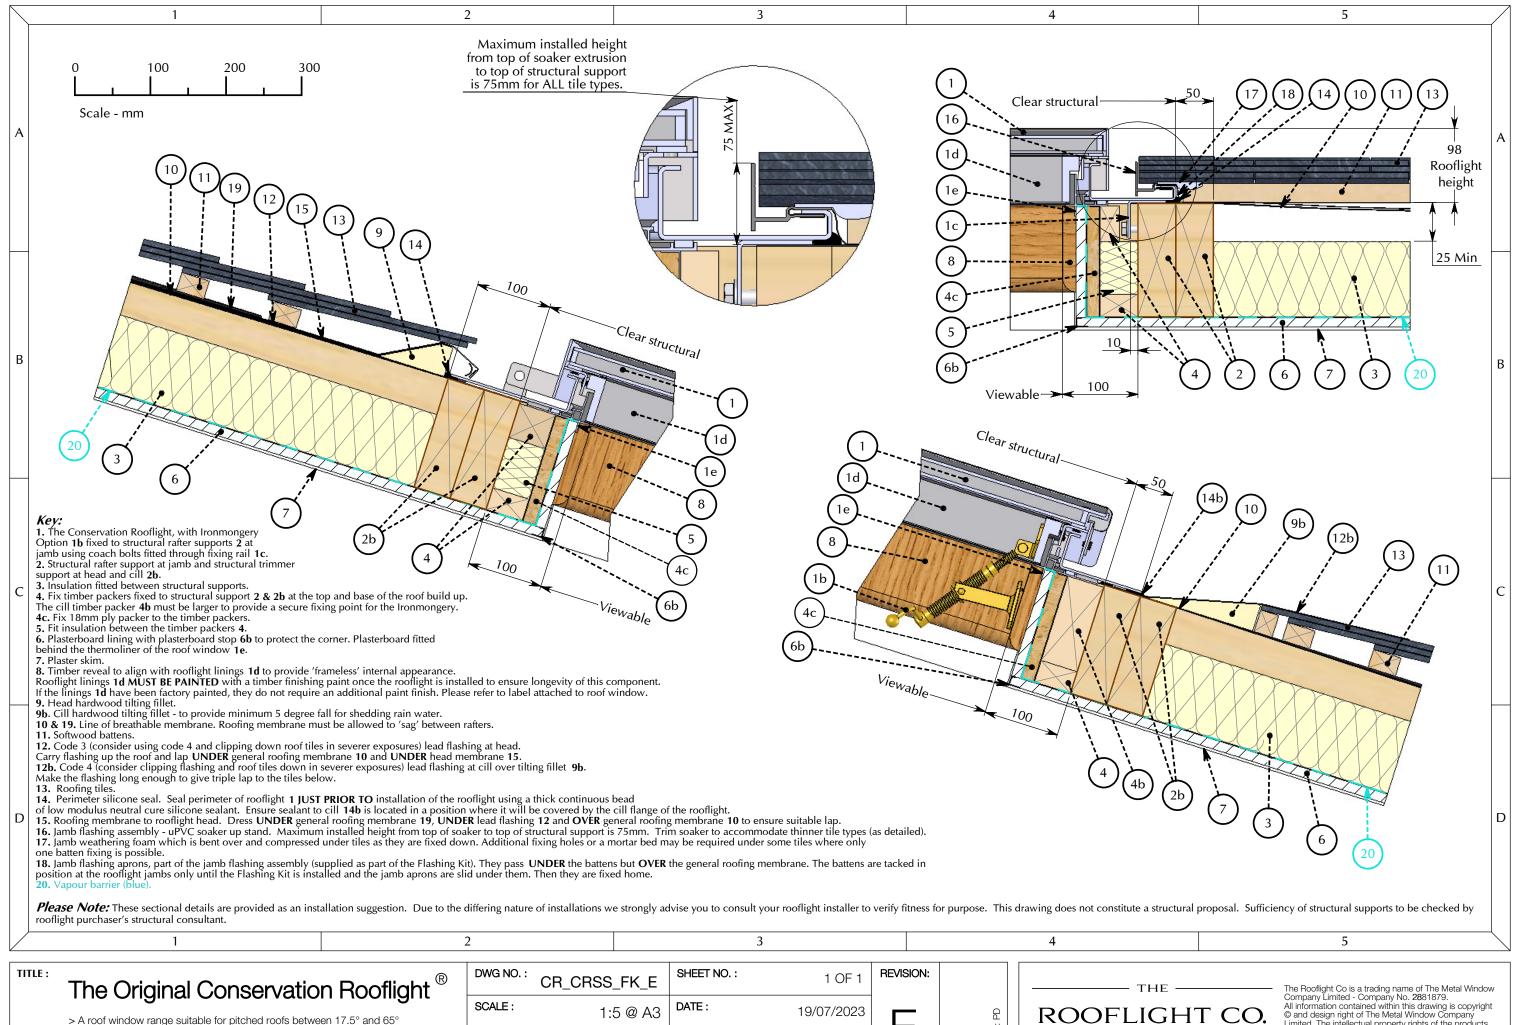

| Cold Roof    | Slate  | Flashing Kit 'On the rafter | I |
|--------------|--------|-----------------------------|---|
| installation | detail |                             |   |

|                                                                                                                           | 1:5 @ A3                                            |                            | 19/07/2023 |
|---------------------------------------------------------------------------------------------------------------------------|-----------------------------------------------------|----------------------------|------------|
| This is a suggested installa<br>constructions. It is not a d<br>to check their own details<br>of Parliament and British / | etailed or constructiona<br>for compliance with all | al proposal. Ínstallers ar |            |